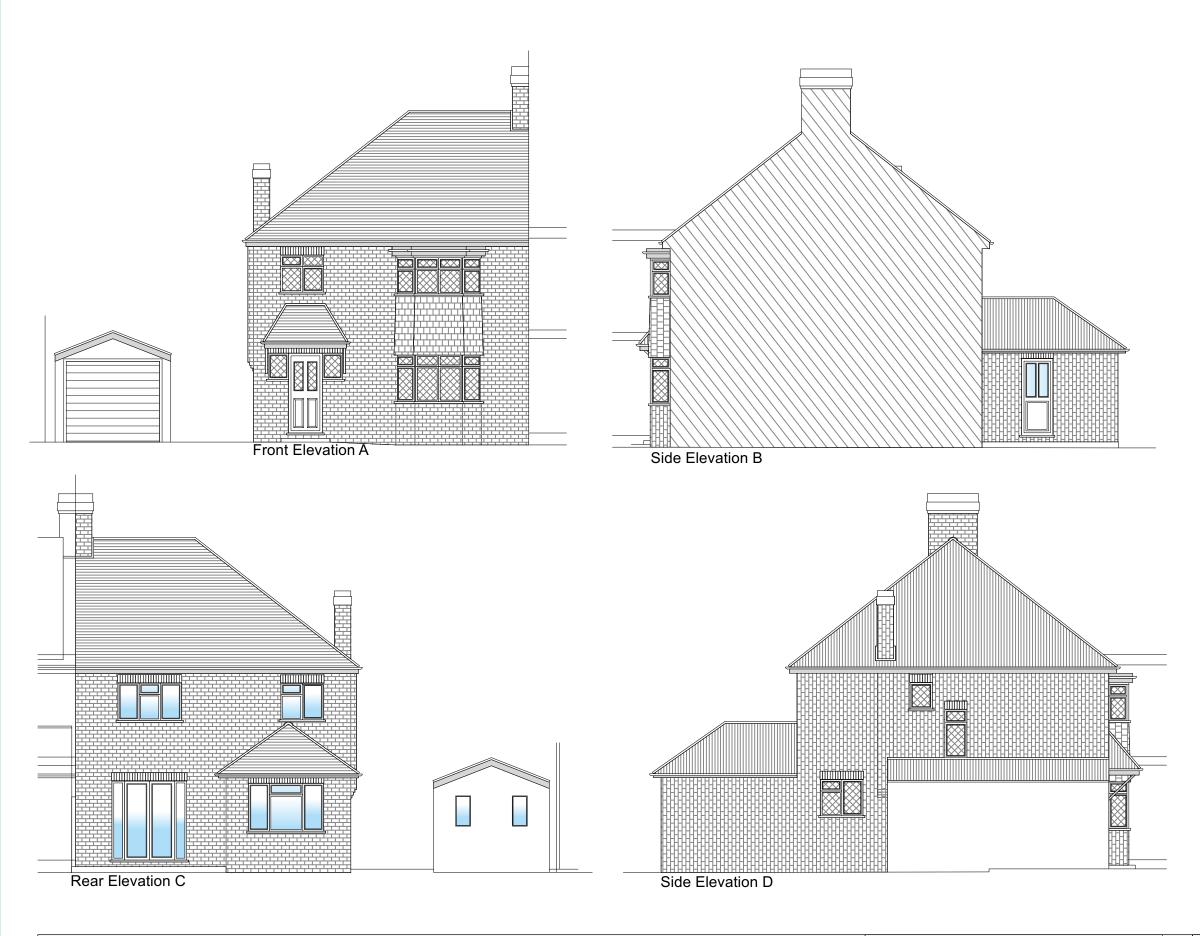

| Site:      | 19 Seething Wells Lane, KT6 5NR |         |              |  |
|------------|---------------------------------|---------|--------------|--|
| Project:   | Project Description             |         |              |  |
| Dwg Title: | Existing Elevations             |         |              |  |
| Client:    | Kelly Philp                     |         |              |  |
| Scale:     | 1:100@A3                        | Date:   | January 2024 |  |
| Dwg No:    | TDB-230-EX-10                   | Status: | Feasibility  |  |
|            |                                 |         |              |  |