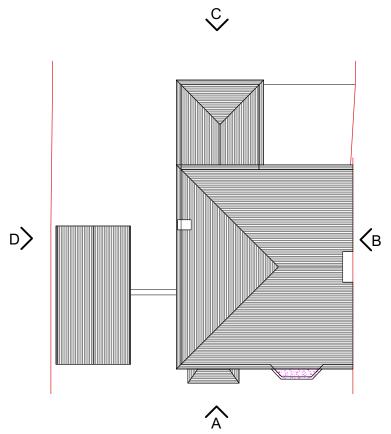

| Site:      | 19 Seething Wells Lane, KT6 5NR |         |              |  |
|------------|---------------------------------|---------|--------------|--|
| Project:   | Project Description             |         |              |  |
| Dwg Title: | Existing Elevations             |         |              |  |
| Client:    | Kelly Philp                     |         |              |  |
| Scale:     | 1:100@A3                        | Date:   | January 2024 |  |
| Dwg No:    | TDB-230-EX-10                   | Status: | Feasibility  |  |
|            |                                 |         |              |  |