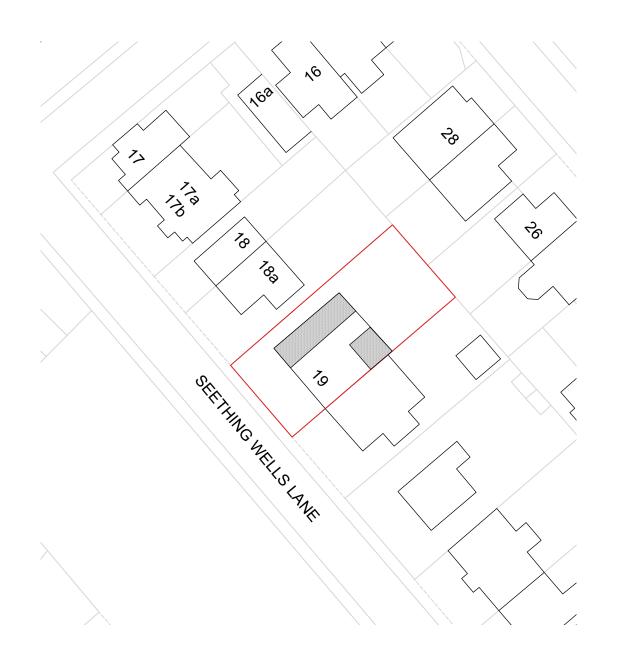

Location Plan - Scale 1:1250@A3

Site Plan - Scale 1:500@A3

|  |                                                         |                   | Rev Date Cha | inges By Checked Issued For |
|--|---------------------------------------------------------|-------------------|--------------|-----------------------------|
|  | Ditton Garages,<br>Thames Ditton,<br>Surrey,<br>KT7 0UL | N                 |              |                             |
|  |                                                         |                   |              | -                           |
|  | www.thamesdesignandbuild.com                            | Scale 1:500       |              |                             |
|  | 0207 998 7820                                           | m 0 5 10 15 20 25 |              |                             |

| Site:      | 19 Seething Wells Lane, KT6 5NR |         |              |  |  |
|------------|---------------------------------|---------|--------------|--|--|
| Project:   | Project Description             |         |              |  |  |
| Dwg Title: | Proposed Site and Location Plan |         |              |  |  |
| Client:    | Kelly Philp                     |         |              |  |  |
| Scale:     | 1:500@A3                        | Date:   | January 2024 |  |  |
| Dwg No:    | TDB-230-PL-00-A                 | Status: | Feasibility  |  |  |