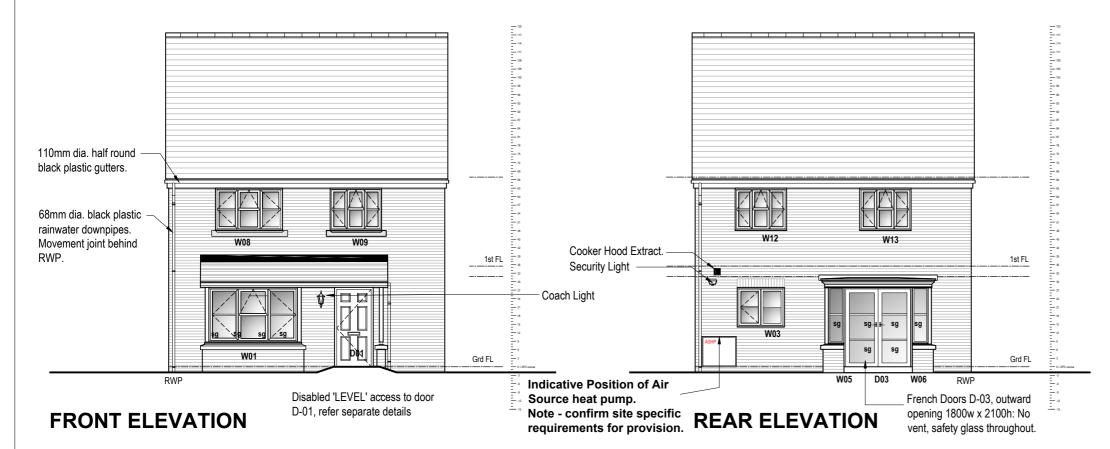

## KFY

sg - Safety Glazing.

ob - Obscure glazing

ELEVATIONS - 1-100 Scale @ A3