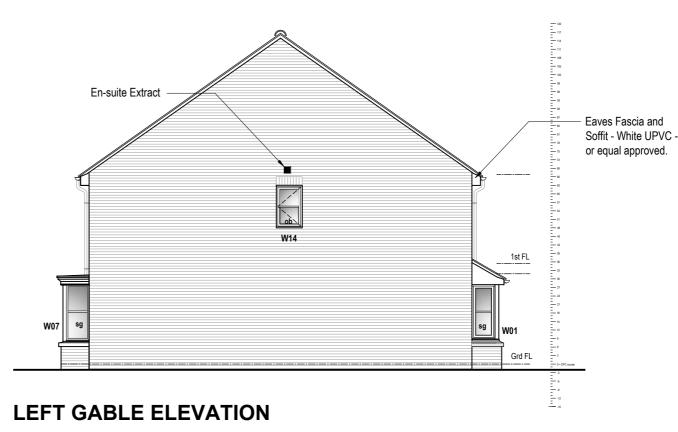

## KFY

sg - Safety Glazing.

ob - Obscure glazing

ELEVATIONS - 1-100 Scale @ A3