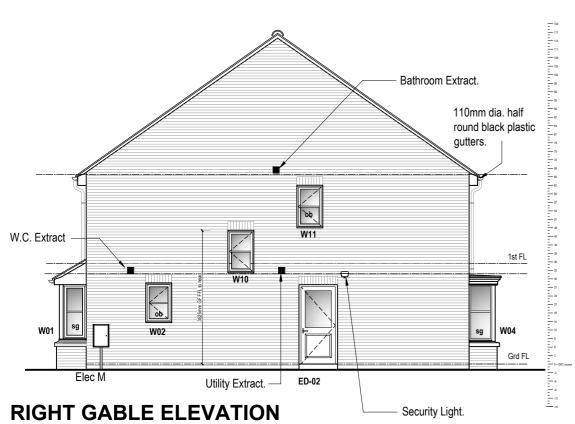

## KFY

sg - Safety Glazing.

ob - Obscure glazing

ELEVATIONS - 1-100 Scale @ A3