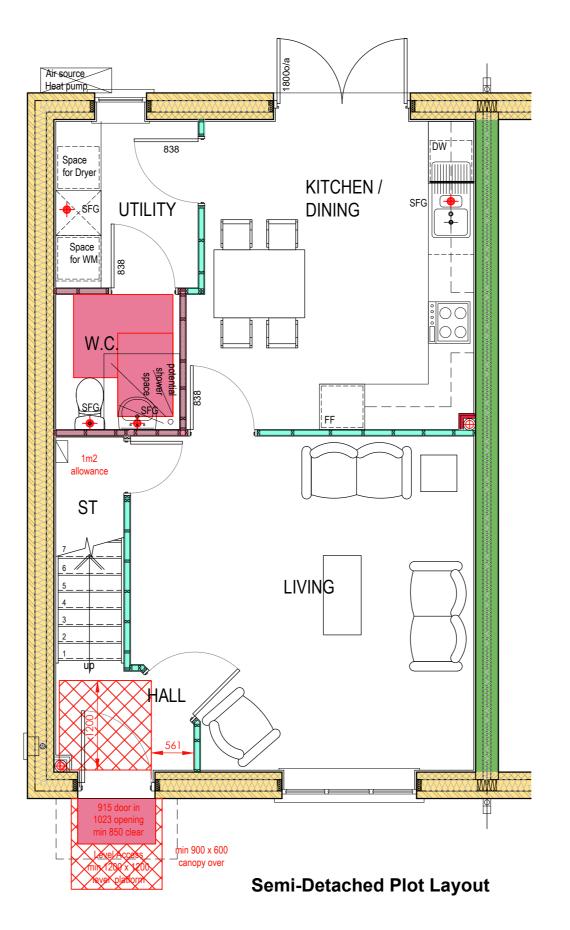

## The Coral PLANNING - NDSS/M4(2) - GROUND FLOOR

| Project<br>Ref. | 12009     | Dwg No. CRL-024 |
|-----------------|-----------|-----------------|
| Scale:          | 1:50 @ A3 | Rev.            |
| Date:           | MAY 2023  |                 |
| Drawn<br>by:    | TSP       |                 |
| Checked<br>by:  |           | Date:           |

THIS DRAWING IS COPYRIGHT: CONTRACTORS MUST CHECK ALL DIMENSIONS ON SITE, ONLY FIGURED DIMENSIONS ARE TO BE WORKED FROM DISCREPANCIES MUST BE REPORTED IMMEDIATELY TO THE ARCHITECTS BEFORE PROCEEDING.

PLANNING DRAWING - NDSS/M4(2) - 1-50 Scale @ A3