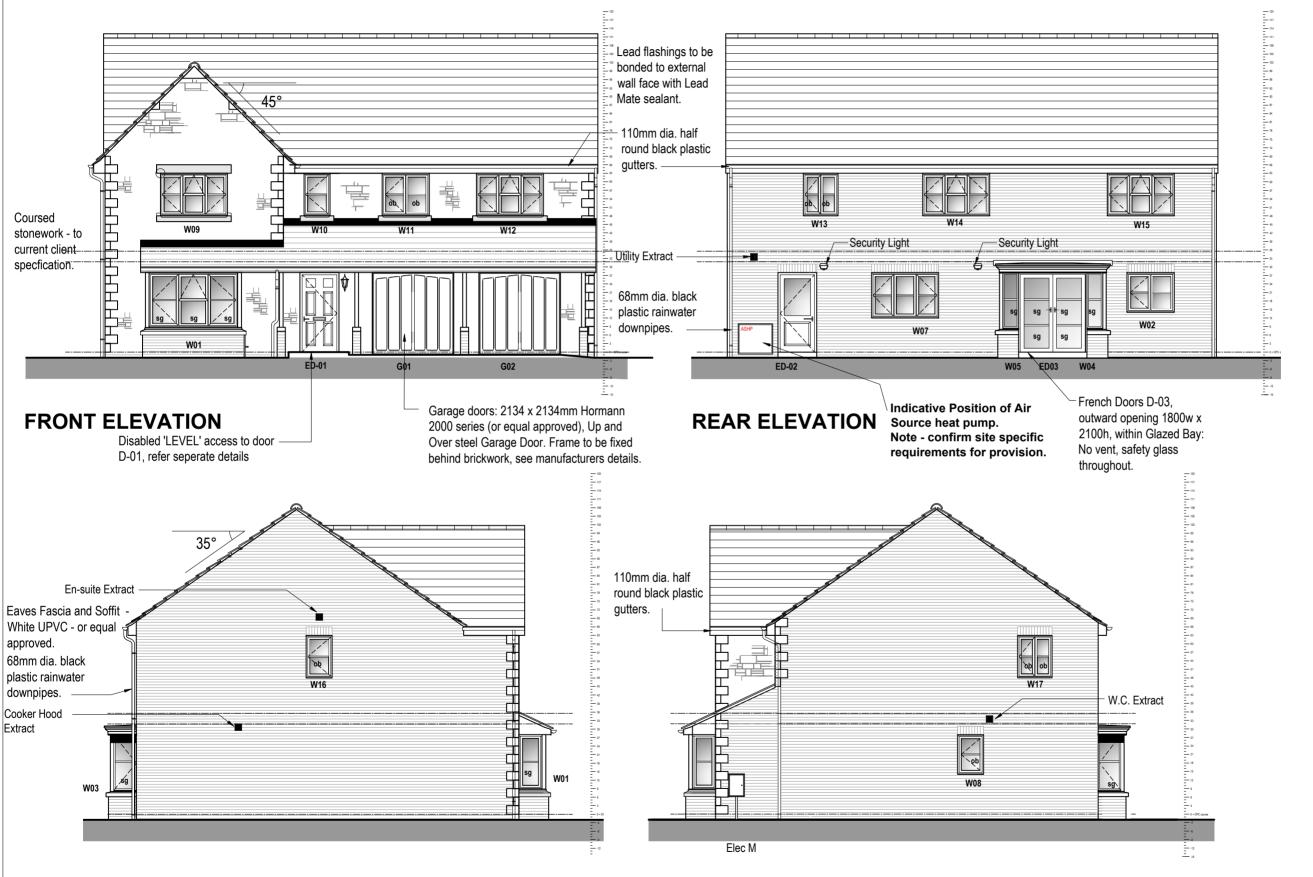

RIGHT GABLE ELEVATION

ALTERNATIVE ELEVATIONS - 1-100 Scale @ A3

LEFT GABLE ELEVATION

**STONE OPTION** 

|    | -          | -                     |                                                                       | -  |     |  |
|----|------------|-----------------------|-----------------------------------------------------------------------|----|-----|--|
| EV | DATE       | DESCRIPTION           |                                                                       | BY | снк |  |
|    | Mauchlen W | WE eightman & Elphick | Heriot House<br>12 Summerhill Terrac<br>Newcastle Upon Tyn<br>NE4 6EB |    |     |  |

Architects

Chartered Architects

Telephone. (0191) 260 2299
Fax. (0191) 260 3340
Flanning Supervisors

Email.

Amethyst Homes

Project

STANDARD HOUSE TYPES

Descrip

The Sapphire ALTERNATIVE STONE ELEVATIONS

| 12009      | No. SPR-023              |
|------------|--------------------------|
| 1:100 @ A3 | Rev.                     |
| 20.07.2023 | _                        |
| TSP.       |                          |
|            | Date:                    |
|            | 1:100 @ A3<br>20.07.2023 |