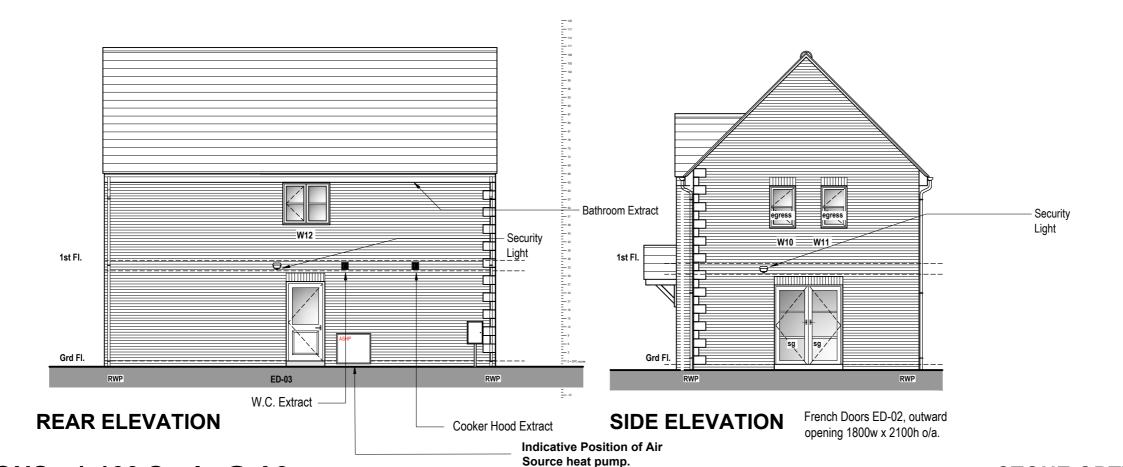

## AMETHYST HOMES THE PEARL - AS HANDING

FRONT ELEVATION (Street Elevation)

ELEVATIONS - 1-100 Scale @ A3

All drawings are to be read in conjunction with specification.

SIDE ELEVATION (Street Elevation)

Soffit and barge boards - finish White.

## KE

sg - Safety Glazing. ob - Obscure glazing

REV DATE DESCRIPTION

Mauchlen Weightman & Elphi Architects Heriot House 12 Summerhill Terrace Newcastle Upon Tyne NE4 6EB

BY CHK

Chartered Architects Telephone. (0191) 260
Town Planning Consultants Fax. (0191) 260 3340
Planning Supervisors Email.
Project Managers enquiries@mwearchitec