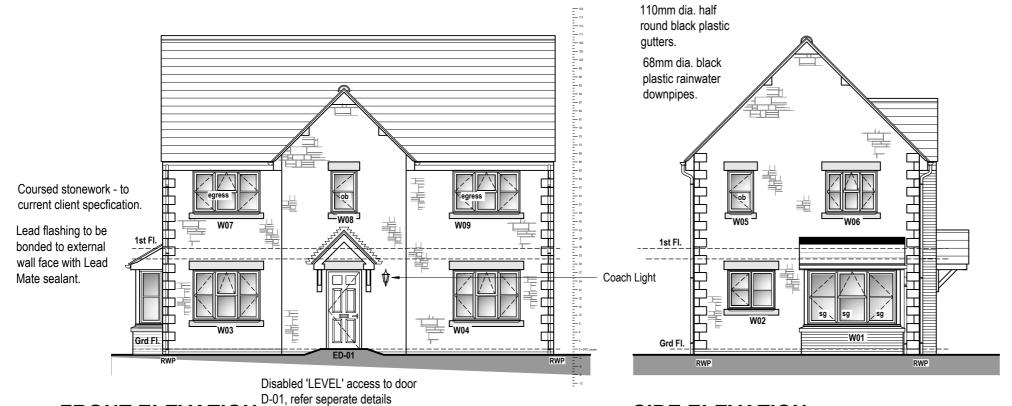

## AMETHYST HOMES THE PEARL - AS HANDING

FRONT ELEVATION (Street Elevation)

ELEVATIONS - 1-100 Scale @ A3

All drawings are to be read in conjunction with specification.

SIDE ELEVATION (Street Elevation)

Soffit and barge boards - finish White.

## KE

sg - Safety Glazing. ob - Obscure glazing

REV DATE DESCRIPTION

Mauchlen Weightman & Elphi Architects Heriot House 12 Summerhill Terrace Newcastle Upon Tyne NE4 6EB

BY CHK

Chartered Architects Telephone. (0191) 260
Town Planning Consultants Fax. (0191) 260 3340
Planning Supervisors Email.
Project Managers enquiries@mwearchitec