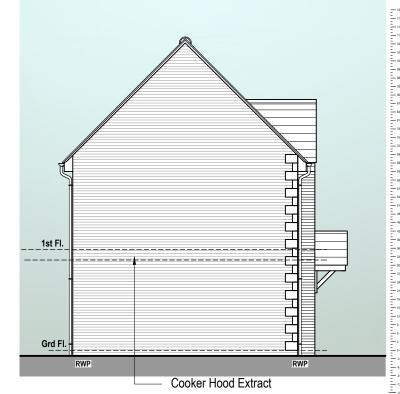

## SIDE ELEVATION (Street View)

**SIDE ELEVATION** 

110mm dia. half round black plastic gutters.

Lead flashings to be bonded to external wall face with Lead Mate sealant

Coach Light

68mm dia. black plastic rainwater

Amethyst Homes

(Warning to House Purchasers) 'Construction' purposes only and may be subject to