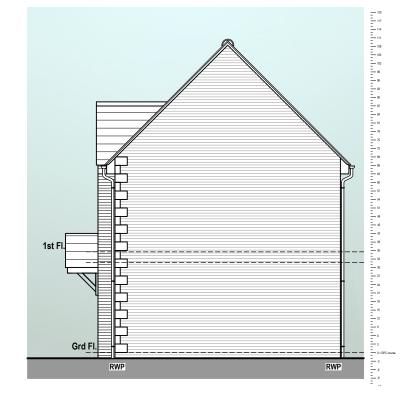

sh White

110mm dia. half round black plastic gutters.

Lead flashings to be bonded to external wall face with Lead Mate sealant

Coach Light

68mm dia. black plastic rainwater

Amethyst Homes

(Warning to House Purchasers) 'Construction' purposes only and may be subject to

Alterations and Variations may occur during the construction process, and therefore the layout, form content, and dimensions of the completed construction may vary from that shown on these

drawings.

Every effort is made to constantly update the information shown however there may be situations of unavoidable delay due to changes in Statutory Regulations and/or re-planning. Purchasers are advised to check with the Sales Team to ascertain whether there have been any alterations to the

## SIDE ELEVATION (Street View)



**SIDE ELEVATION** 

## **FRONT ELEVATION**



**REAR ELEVATION** 

Source heat pump. Note - confirm site specific

requirements for provision.

**RENDER OPTION** 

| KEY<br>sg - Safety Glazing.<br>ob - Obscure glazing |  |  |
|-----------------------------------------------------|--|--|
|                                                     |  |  |

REV DATE DESCRIPTION ву снк Heriot House 12 Summerhill Terrace Newcastle Upon Tyne NE4 6EB Architects

Chartered Architect Town Planning Cons Planning Supervisors Project Managers Fax. (0191) 260 3340

**Amethyst Homes** 

**STANDARD HOUSE TYPES** 

The Jade **ALTERNATIVE CONTEMPORARY ELEVATIONS** 

12009 Dwg JDE-018 1:100 @ A3 08.08.2023

**ALTERNATIVE RENDER ELEVATIONS - 1-100 Scale @ A3**