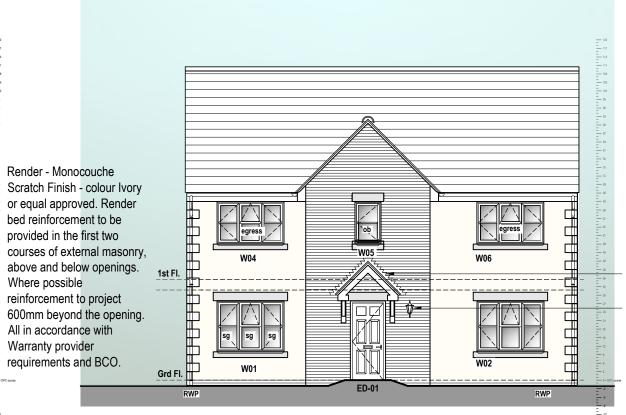

## **FRONT ELEVATION**

**REAR ELEVATION** 

Source heat pump. Note - confirm site specific

requirements for provision.

**RENDER OPTION** 

| KEY<br>sg - Safety Glazing.<br>ob - Obscure glazing |  |  |
|-----------------------------------------------------|--|--|
|                                                     |  |  |