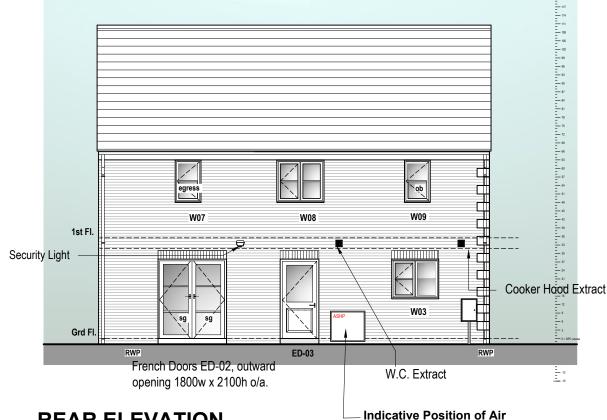

## **FRONT ELEVATION**

**REAR ELEVATION** 

Source heat pump. Note - confirm site specific

requirements for provision.

**RENDER OPTION** 

| KEY<br>sg - Safety Glazing.<br>ob - Obscure glazing |  |  |
|-----------------------------------------------------|--|--|
|                                                     |  |  |