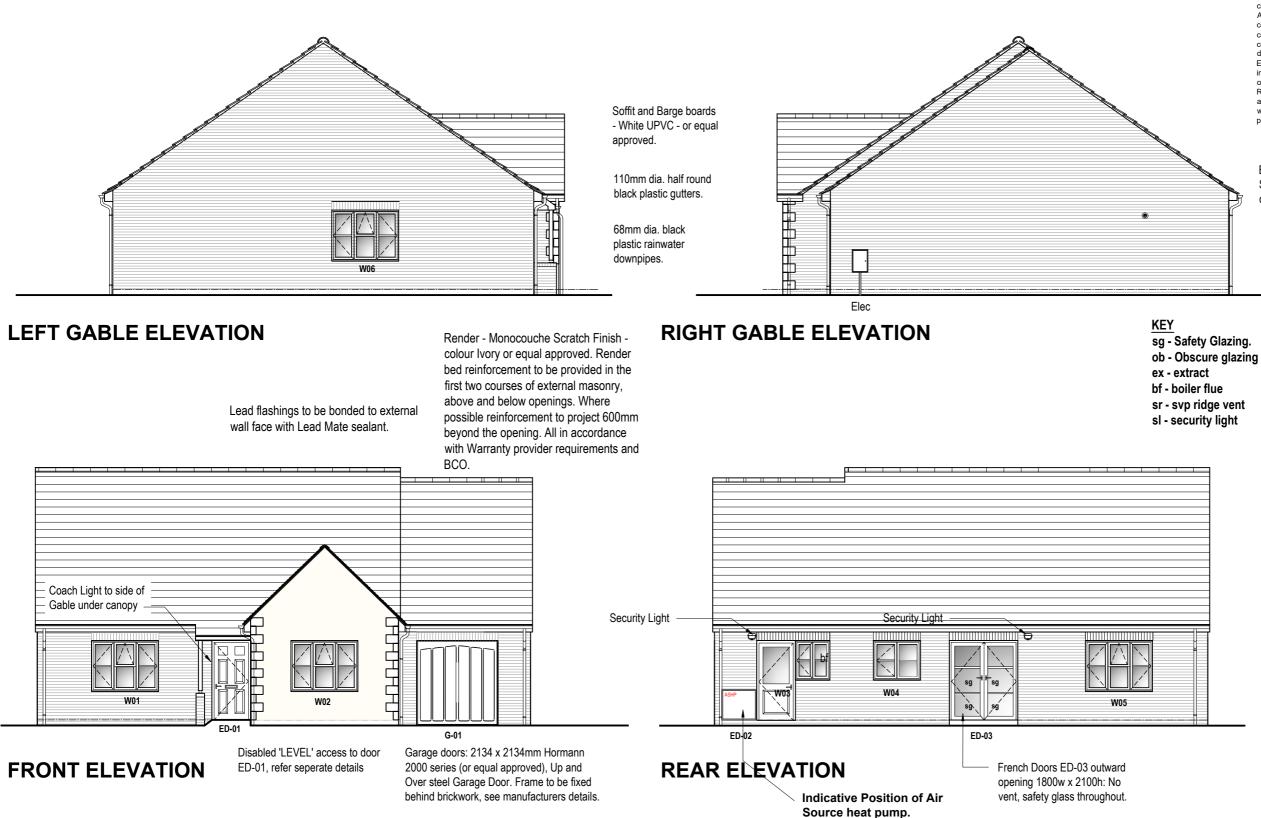

## **AMETHYST HOMES** THE PERIDOT

All drawings are to be read in conjunction with specification.

Note - confirm site specific

requirements for provision.

ELEVATIONS - 1-100 Scale @ A3

Eaves Fascia and Soffit - White UPVC or equal approved.