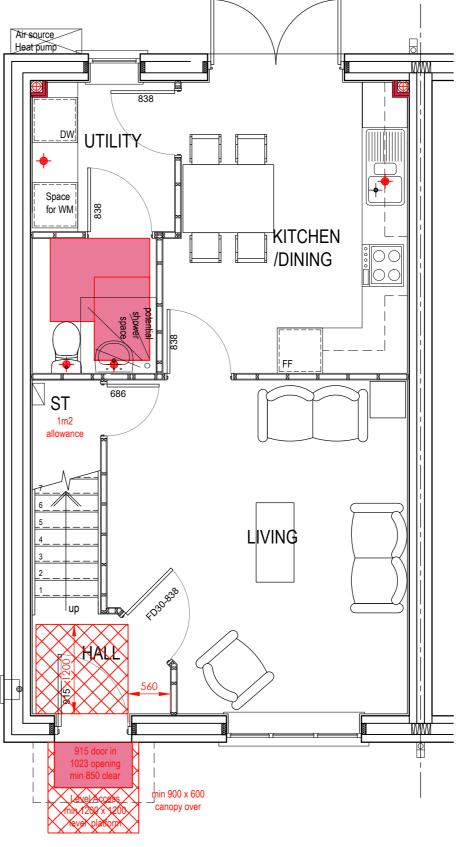

## **AMETHYST HOMES THE OPAL - AS HANDING**

All drawings are to be read in conjunction with specification.

Mid Terrace Plot Layout

**Semi-Detached Plot Layout** 

PLANNING DRAWING - NDSS/M4(2) - 1-100 Scale @ A3