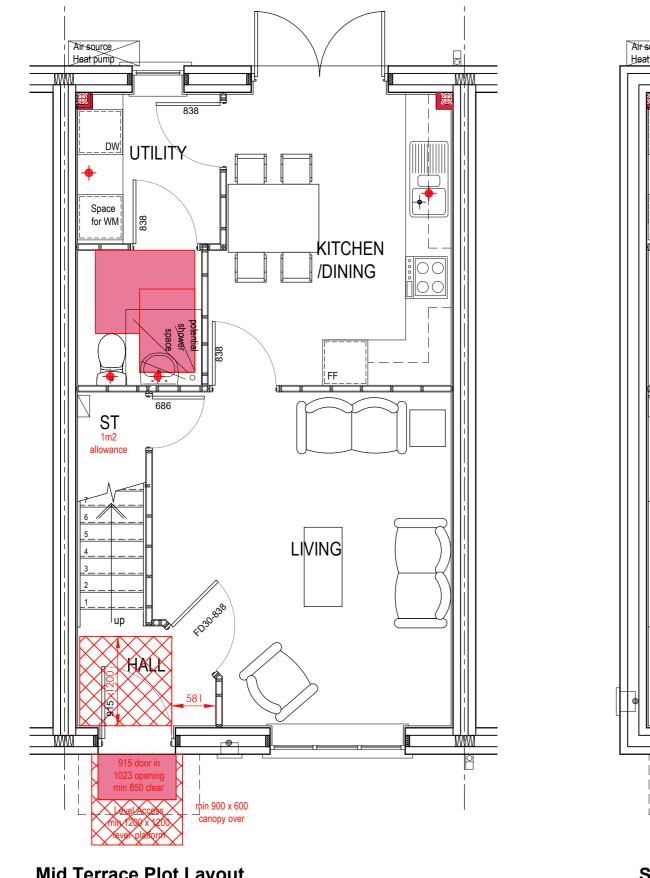

## **AMETHYST HOMES THE OPAL - AS HANDING**

All drawings are to be read in conjunction with specification.

Mid Terrace Plot Layout

**Semi-Detached Plot Layout** 

PLANNING DRAWING - NDSS/M4(2) - 1-100 Scale @ A3