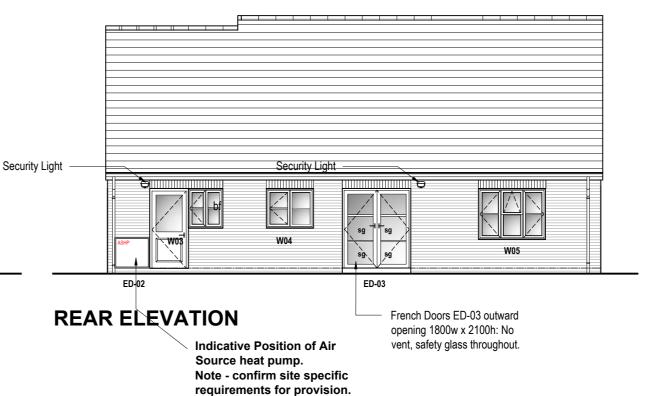

### KE)

sg - Safety Glazing.

ob - Obscure glazing

ex - extract

bf - boiler flue sr - svp ridge vent

sl - security light