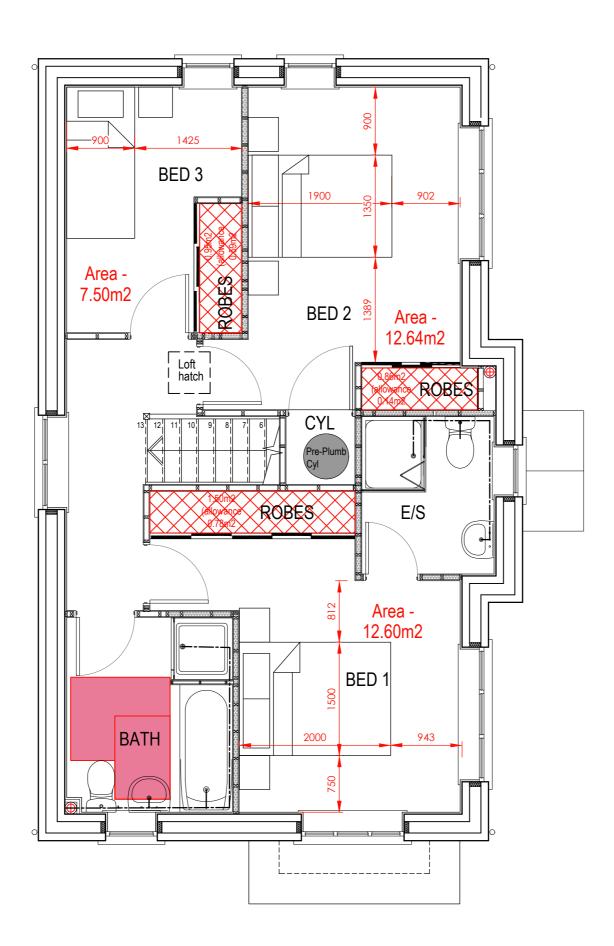

## AMETHYST HOMES THE PEARL - AS HANDING

All drawings are to be read in conjunction with specification.

PLANNING DRAWING - NDSS/M4(2) - 1-50 Scale @ A3

PROPERTY MISDESCRIPTIONS ACT 1991 (Warning to House Purchasers) These drawings, and their contents, are for 'Construction' purposes only and may be subject to change at any time.

| REV DATE                                                                                                                                                                                                          | DESCRIPTION                  |                                                              | BY | снк |
|-------------------------------------------------------------------------------------------------------------------------------------------------------------------------------------------------------------------|------------------------------|--------------------------------------------------------------|----|-----|
| Mauchlen Weightman & Elphick<br>Architects                                                                                                                                                                        |                              |                                                              |    |     |
| Planning Su                                                                                                                                                                                                       | ing Consultants<br>pervisors | Telephone. (0191) 260 2299<br>Fax. (0191) 260 3340<br>Email. |    |     |
| Project Managers enquiries@mwearchitects.co.uk<br>Client                                                                                                                                                          |                              |                                                              |    |     |
| Amethyst Homes Project STANDARD HOUSE TYPES                                                                                                                                                                       |                              |                                                              |    |     |
| Description<br><b>The Pearl</b><br>PLANNING - NDSS/M4(2) - GROUND FLOOR                                                                                                                                           |                              |                                                              |    |     |
| Project<br>Ref. 1                                                                                                                                                                                                 | 2009                         | No. PRL-024                                                  | 1  |     |
| Scale: 1:5                                                                                                                                                                                                        | 0 @ A3                       | Rev.                                                         |    |     |
| Date: 07.                                                                                                                                                                                                         | 08.2023                      |                                                              |    |     |
| Drawn<br>by: TS                                                                                                                                                                                                   | P                            |                                                              |    |     |
| Checked<br>by:                                                                                                                                                                                                    |                              | Date:                                                        |    |     |
| THIS DRAWING IS COPYRIGHT: CONTRACTORS MUST CHECK ALL<br>DIMENSIONS ON SITE, ONLY FIGURED DIMENSIONS ARE TO BE<br>WORKED FROM. DISCREPANCIES MUST BE REPORTED<br>IMMEDIATELY TO THE ARCHITECTS BEFORE PROCEEDING. |                              |                                                              |    |     |