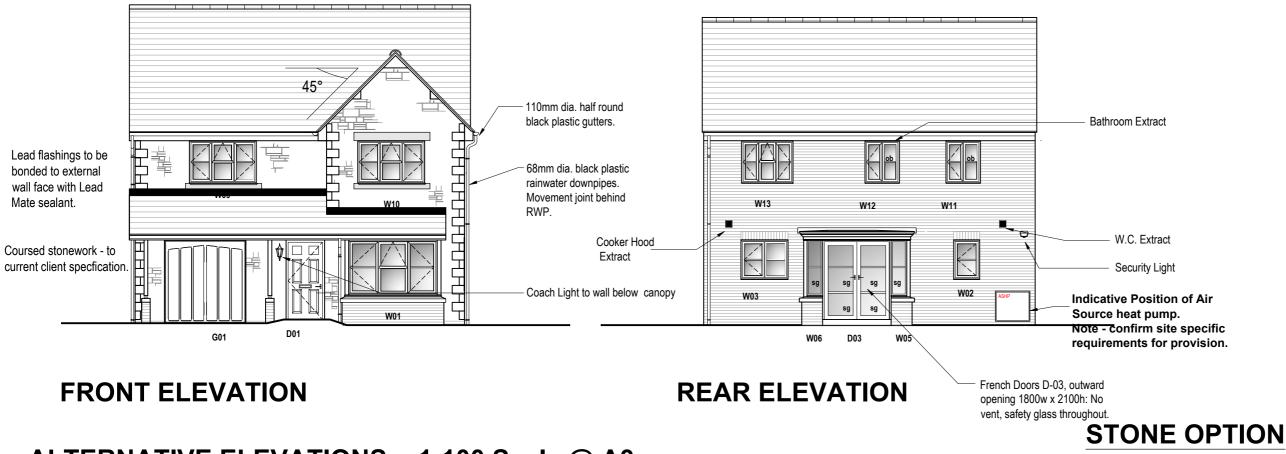

# LEFT GABLE ELEVATION

KEY sg - Safety Glazing. ob - Obscure glazing

ALTERNATIVE ELEVATIONS - 1-100 Scale @ A3