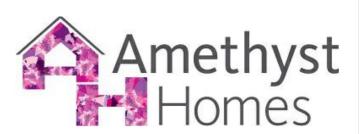

# LEFT GABLE ELEVATION

KEY sg - Safety Glazing. ob - Obscure glazing

ALTERNATIVE ELEVATIONS - 1-100 Scale @ A3