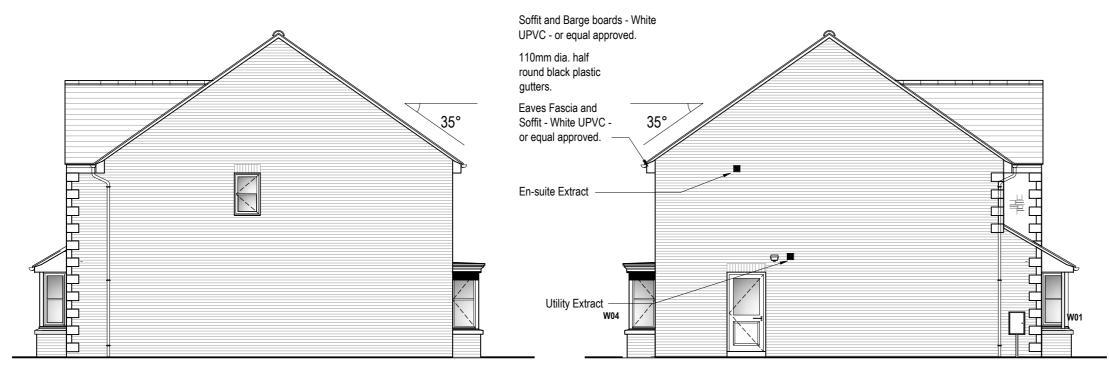

## **AMETHYST HOMES THE RUBY - AS HANDING**

All drawings are to be read in conjunction with specification.



# **RIGHT GABLE ELEVATION**

# LEFT GABLE ELEVATION

KEY sg - Safety Glazing. ob - Obscure glazing



ALTERNATIVE ELEVATIONS - 1-100 Scale @ A3



### PROPERTY MISDESCRIPTIONS ACT 1991

(Warning to House Purchasers) These drawings, and their contents, are for

'Construction' purposes only and may be subject to

A3

change at any time. Alterations and Variations may occur during the construction process, and therefore the layout, form, content, and dimensions of the completed construction may vary from that shown on these drawings.

Every effort is made to constantly update the information shown however there may be situations of unavoidable delay due to changes in Statutory Regulations and/or re-planning. Purchasers are advised to check with the Sales Team to ascertair whether there have