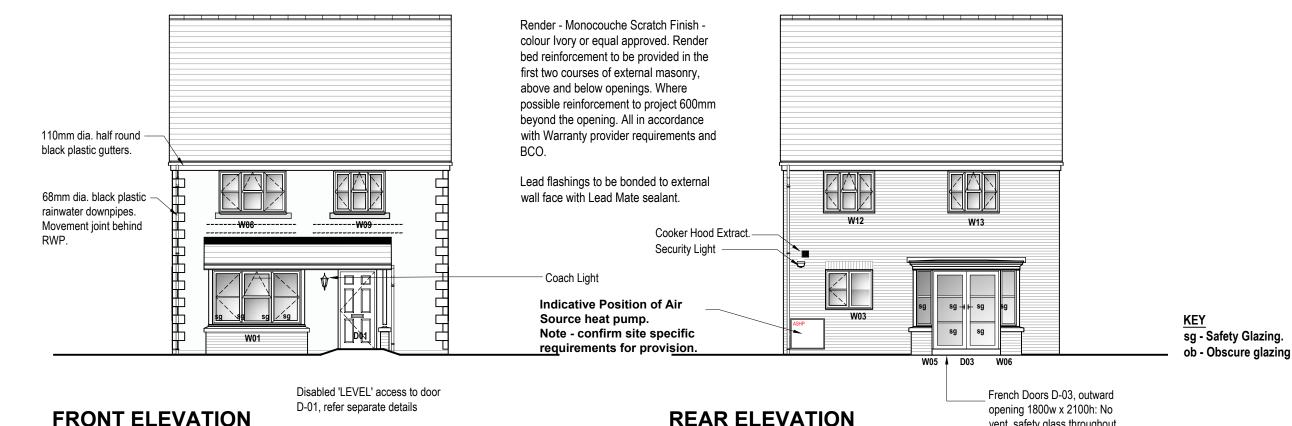

## STANDARD HOUSE TYPES

The Topaz ALTERNATIVE RENDER ELEVATIONS

| Project<br>Ref.                                                                                                                                                                                          | 12009       | Dwg <b>TPZ-022</b> |
|----------------------------------------------------------------------------------------------------------------------------------------------------------------------------------------------------------|-------------|--------------------|
| Scale:                                                                                                                                                                                                   | 1:100 @ A3  | Rev.               |
| Date:                                                                                                                                                                                                    | 26.07. 2023 | _                  |
| Drawn<br>by:                                                                                                                                                                                             | TSP         |                    |
| Checked<br>by:                                                                                                                                                                                           |             | Date:              |
| THIS DRAWING IS COPYRIGHT: CONTRACTORS MUST CHECK ALL DIMENSIONS ON SITE, ONLY FIGURED DIMENSIONS ARE TO BE WORKED FROM. DISCREPANCIES MUST BE REPORTED IMMEDIATELY TO THE ARCHITECTS BEFORE PROCEEDING. |             |                    |

**ALTERNATIVE ELEVATIONS - 1-100 Scale @ A3** 

**RENDER OPTION** 

vent, safety glass throughout.