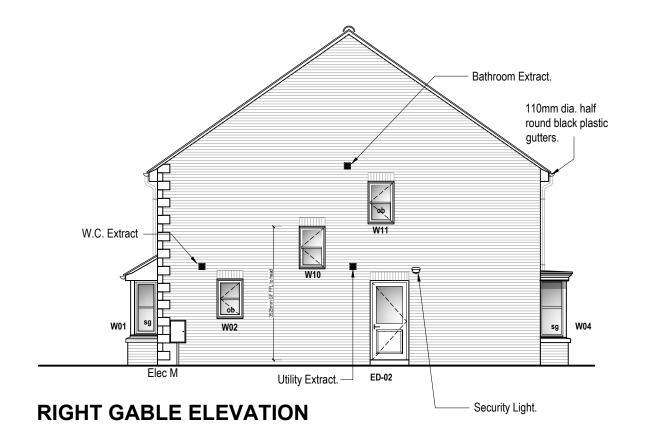

## LEFT GABLE ELEVATION

**Amethyst Homes** 

Heriot House 12 Summerhill Terrace Newcastle Upon Tyne NE4 6EB

Fax. (0191) 260 3340

REV DATE DESCRIPTION

Architects

Chartered Architect Town Planning Cons Planning Supervisors Project Managers