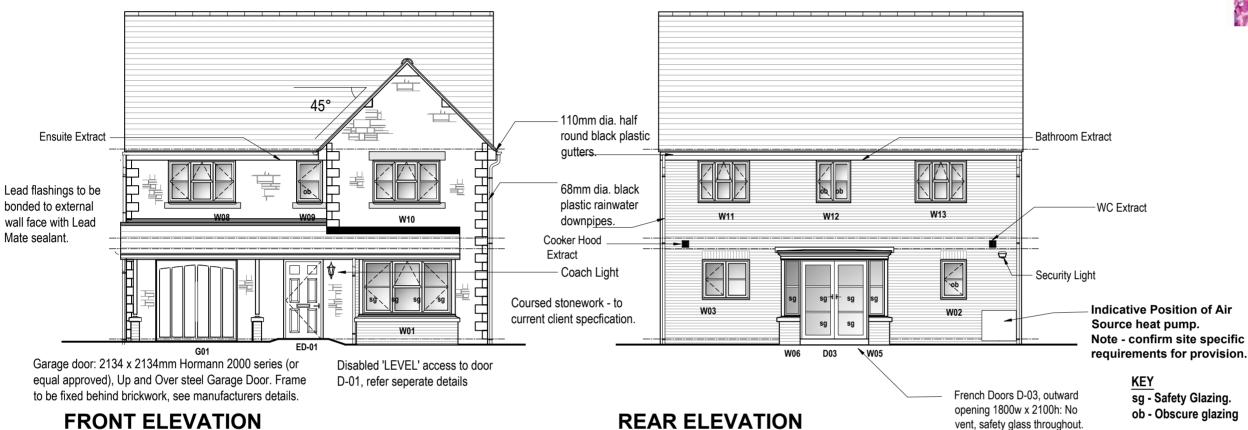

## **AMETHYST HOMES** THE EMERALD - AS HANDING

All drawings are to be read in conjunction with specification.

**RIGHT GABLE ELEVATION ALTERNATIVE ELEVATIONS - 1-100 Scale @ A3** 

**LEFT GABLE ELEVATION** 

**STONE OPTION** 

PROPERTY MISDESCRIPTIONS ACT 199 (Warning to House Purchasers)

These drawings, and their contents, are for 'Construction' purposes only and may be subject to change at any time.

Alterations and Variations may occur during the construction process, and therefore the layout, form, content, and dimensions of the completed construction may vary from that shown on these drawings.
Every effort is made to constantly update the