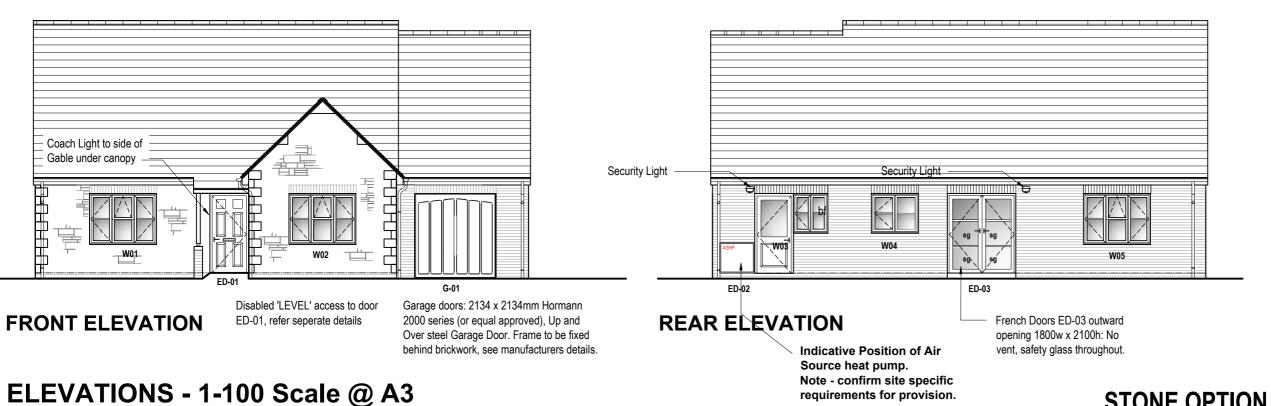

## **AMETHYST HOMES** THE PERIDOT

All drawings are to be read in conjunction with specification.

Soffit and Barge boards - White UPVC - or equal approved. 110mm dia. half round black plastic gutters. 68mm dia. black plastic rainwater downpipes.

Eaves Fascia and Soffit - White UPVC or equal approved.

## **LEFT GABLE ELEVATION**

Coursed stonework - to current client specfication. Lead flashings to be bonded to external wall face with Lead Mate sealant.

## **RIGHT GABLE ELEVATION**

requirements for provision.

sg - Safety Glazing.

ob - Obscure glazing

ex - extract

bf - boiler flue

sr - svp ridge vent

sl - security light

**STONE OPTION** 

ву снк REV DATE DESCRIPTION Heriot House 12 Summerhill Terrace Newcastle Upon Tyne NE4 6EB

Town Planning Consul Planning Supervisors Project Managers Fax. (0191) 260 3340

**Amethyst Homes** 