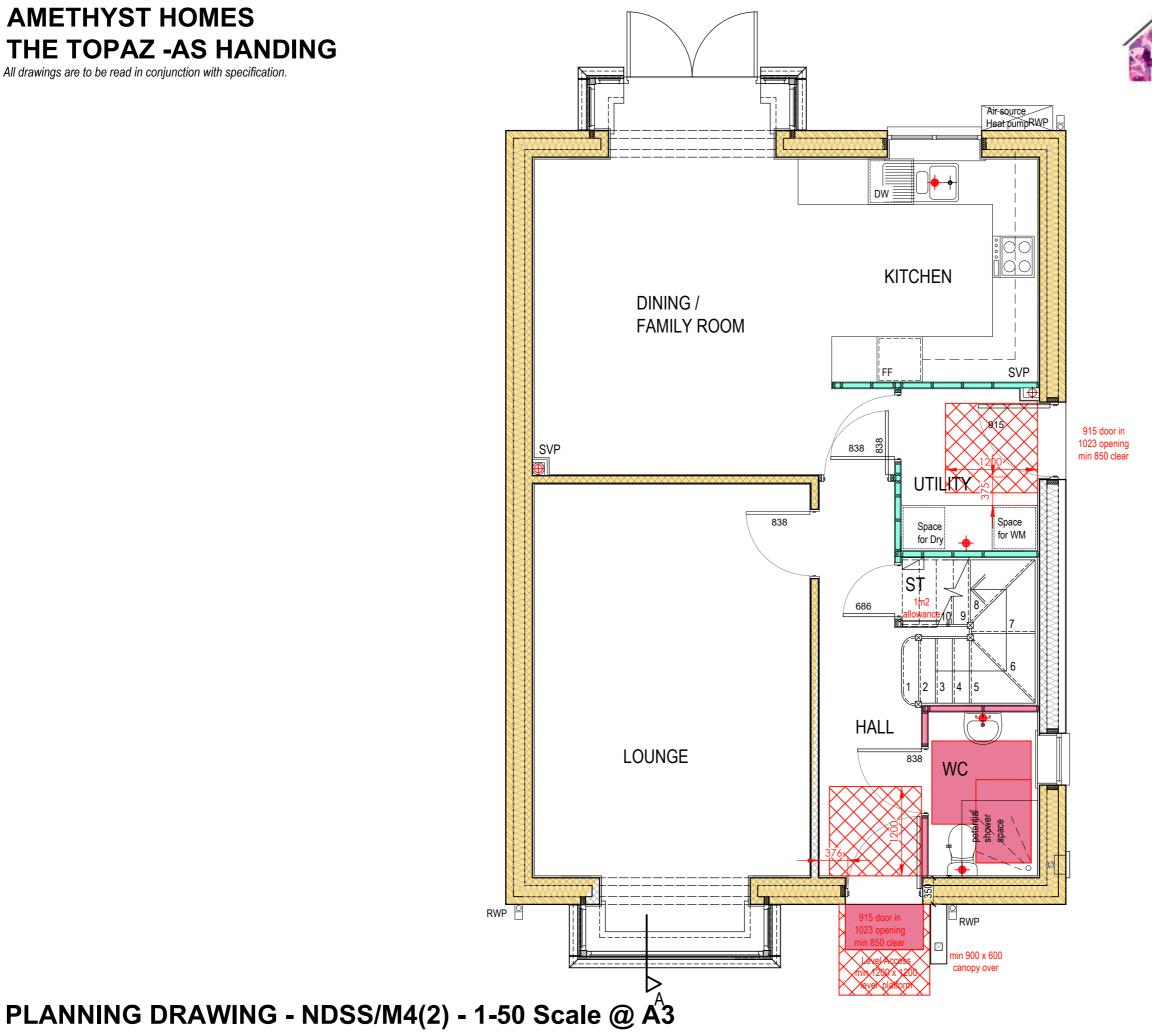

## **AMETHYST HOMES** THE TOPAZ -AS HANDING

All drawings are to be read in conjunction with specification.

PROPERTY MISDESCRIPTIONS ACT 1991 (Warning to House Purchasers)

These drawings, and their contents, are for 'Construction' purposes only and may be subject to

## The Topaz PLANNING - NDSS/M4(2) - GROUND FLOOR

| Project<br>Ref. | 12009     | Dwg No. <b>TPZ-020</b> |
|-----------------|-----------|------------------------|
| Scale:          | 1:50 @ A3 | Rev.                   |
| Date:           | MAY 2023  | _                      |
| Drawn<br>by:    | TSP       |                        |
| Checked<br>by:  |           | Date:                  |