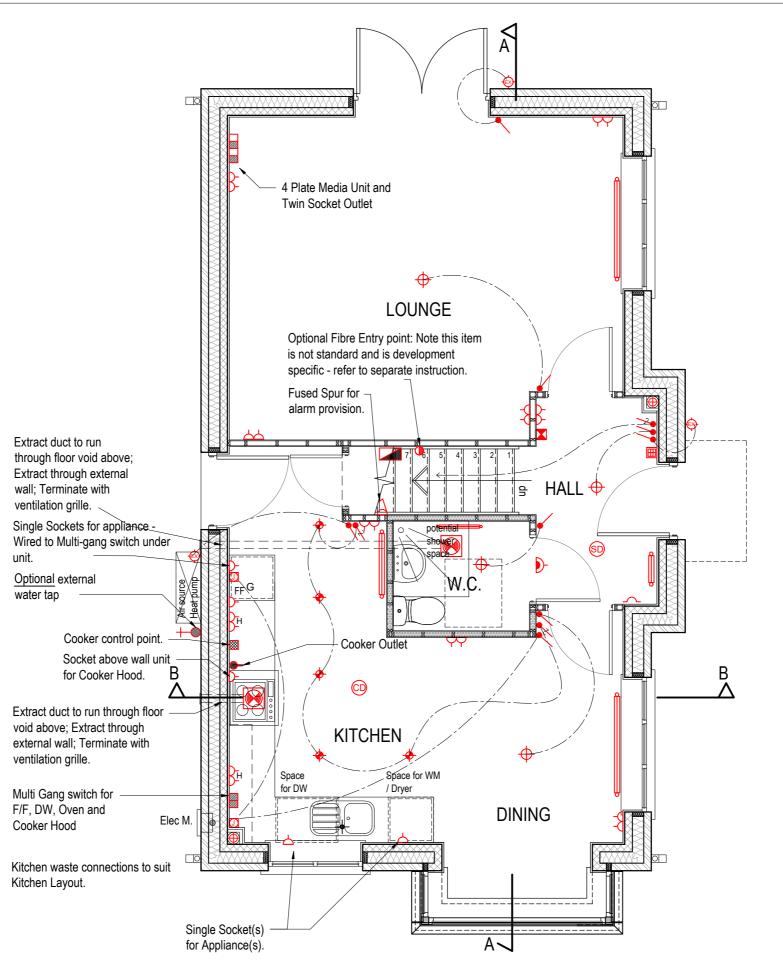

## **AMETHYST HOMES** THE PEARL - AS HANDING

All drawings are to be read in conjunction with specification.

| <del></del>        | Twin / single tube luminaire, 58W daylight tubes.                                                                                           |  |  |
|--------------------|---------------------------------------------------------------------------------------------------------------------------------------------|--|--|
| <del></del>        | Basin pelmet light with integrated switch.                                                                                                  |  |  |
| <del>+</del>       | Pendant ceiling lightfitting; energy efficient lamp.                                                                                        |  |  |
| ×                  | Batten lightfitting; energy efficient lamp.                                                                                                 |  |  |
| <b>*</b>           | Recessed downlighter fitting:                                                                                                               |  |  |
| •                  | Water proof recessed downlighter fitting.                                                                                                   |  |  |
| X                  | Wall light.                                                                                                                                 |  |  |
| <b>(</b>           | External lightfitting.                                                                                                                      |  |  |
| Δ                  | Location of Tri-lights below kitchen wall units.                                                                                            |  |  |
|                    | Single light switch.                                                                                                                        |  |  |
| 2                  | Two-way light switch.                                                                                                                       |  |  |
| im 📂               | Immersion Switch.                                                                                                                           |  |  |
| -                  | Cooker Outlet                                                                                                                               |  |  |
| 占                  | Single switched socket outlet.                                                                                                              |  |  |
| 8                  | 13 amp double switched socket outlet. 400 above floor unless indicated; H - High level / above worktop.                                     |  |  |
|                    | Fused indicator spur.                                                                                                                       |  |  |
|                    | Extract Fan isolator switch with 'FAN' label/symbol @ H.L. above door.                                                                      |  |  |
|                    | Covered weather proof double socket outlet for external application.                                                                        |  |  |
| O                  | Junction Box.                                                                                                                               |  |  |
|                    | Cooker Control Point                                                                                                                        |  |  |
|                    | Multi gang switch                                                                                                                           |  |  |
| 4                  | Shaver Socket.                                                                                                                              |  |  |
|                    | Volex Consumer Unit.                                                                                                                        |  |  |
| <del>•     •</del> | T.V. aerial socket with coaxial cable to roof void / aerial.                                                                                |  |  |
| BT <               | Telephone point.                                                                                                                            |  |  |
|                    | 4 Plate Media Unit (TV Aerial / Telephone / SKY)                                                                                            |  |  |
| <b>0</b>           | Fibre Entry point - Optional (development specific item).                                                                                   |  |  |
| (SD)               | Smoke detectors.                                                                                                                            |  |  |
| (CD)               | Carbon Monoxide detectors.                                                                                                                  |  |  |
|                    | Radiators Single / double radiators, high output, thermostatic valves.                                                                      |  |  |
|                    | Radiator: Combination towel rail / radiator to Bathrooms & En-suites.                                                                       |  |  |
|                    | Heating control panel.                                                                                                                      |  |  |
| 8                  | Shower Controls                                                                                                                             |  |  |
| ⊞                  | Alarm Key Pad                                                                                                                               |  |  |
|                    | Mechanical air extract fan linked to light switch, Ventilation grill and duct to external wall extract point / Roof vent tile as indicated. |  |  |
| ⊳G                 | Gas Point.                                                                                                                                  |  |  |
| <b>\</b>           | External water tap.                                                                                                                         |  |  |
| •                  | Doorbell.                                                                                                                                   |  |  |
| $\sim$             | Door Chime.                                                                                                                                 |  |  |
|                    | One Obnasia a Daint                                                                                                                         |  |  |
| EVS                | Car Charging Point                                                                                                                          |  |  |

Important: This drawing is to be read in strict conjunction with Amethyst Homes Standard Specification and heat output drawings prepared by specialist. For radiator sizes and specification please refer to specialist

**GROUND FLOOR M&E LAYOUT - 1-50 Scale @ A3**