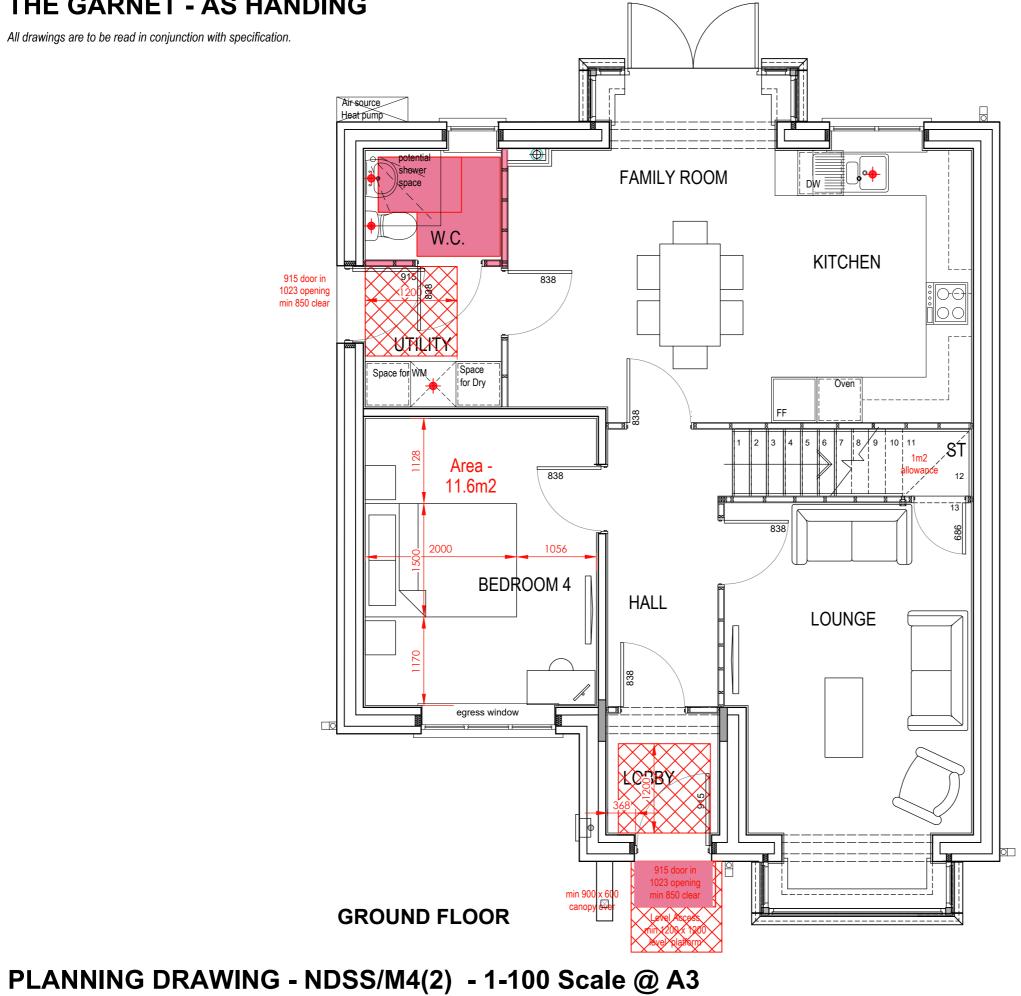

| REV                                                                                                                                         | DATE              | DESCRIPTIO                                                      | ON     |                            |                | BY   | снк      |
|---------------------------------------------------------------------------------------------------------------------------------------------|-------------------|-----------------------------------------------------------------|--------|----------------------------|----------------|------|----------|
| Mauchlen Weightman & Elphick<br>Architects<br>Chartered Architects<br>Town Planning Consultants<br>Planning Supervisors<br>Project Managers |                   |                                                                 |        |                            |                |      |          |
| Client<br>Amethyst Homes<br>Project<br>STANDARD HOUSE TYPES                                                                                 |                   |                                                                 |        |                            |                |      |          |
| Description The Garnet PLANNING - NDSS/M4(2) - GROUND FLOOR                                                                                 |                   |                                                                 |        |                            |                |      |          |
| Project<br>Ref.                                                                                                                             | 12                | 2009                                                            | D<br>N |                            | 025            | ;    |          |
| Scale:                                                                                                                                      | 1:50              | ) @ A3                                                          |        | ev.                        |                |      |          |
| Date: 31.07.2023                                                                                                                            |                   |                                                                 |        | -                          |                |      |          |
| Drawn<br>by:                                                                                                                                |                   |                                                                 |        |                            |                |      |          |
| Checked<br>by:                                                                                                                              | 1                 |                                                                 | D      | ite:                       |                |      |          |
| DIMEN<br>WORK                                                                                                                               | SIONS (<br>ED FRO | G IS COPYRIGH<br>ON SITE, ONLY<br>M. DISCREPAN<br>7 TO THE ARCI | FIGUR  | ED DIMENSIO<br>UST BE REPO | NS ARE<br>RTED | TO B | ALL<br>E |