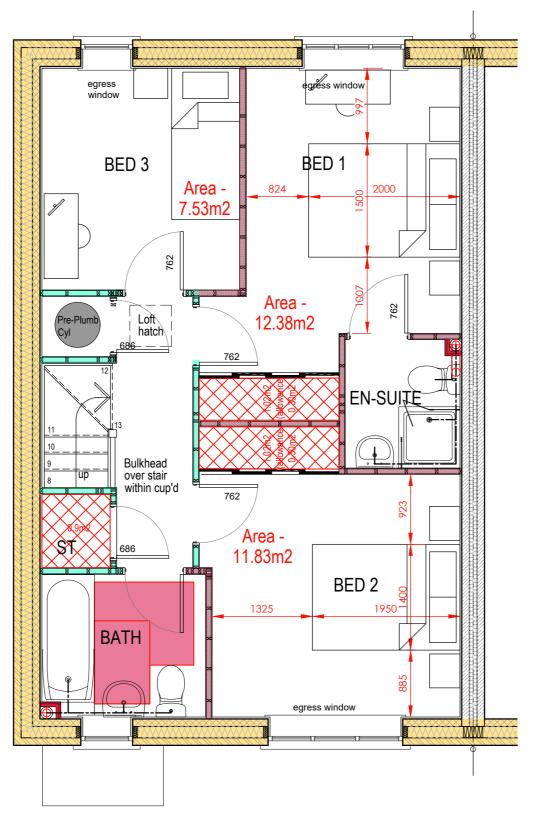

## AMETHYST HOMES THE CORAL - AS HANDING

All drawings are to be read in conjunction with specification.

**Semi-Detached Plot Layout** 

PLANNING DRAWING - NDSS/M4(2) - 1-50 Scale @ A3

PROPERTY MISDESCRIPTIONS ACT 1991 (Warning to House Purchasers)

## The Coral PLANNING - NDSS/M4(2) - FIRST FLOOR

| Project<br>Ref. | 12009     | Dwg<br>No. CRL-025 |
|-----------------|-----------|--------------------|
| Scale:          | 1:50 @ A3 | Rev.               |
| Date:           | MAY 2023  |                    |
| Drawn<br>by:    | TSP       |                    |
| Checked<br>by:  |           | Date:              |