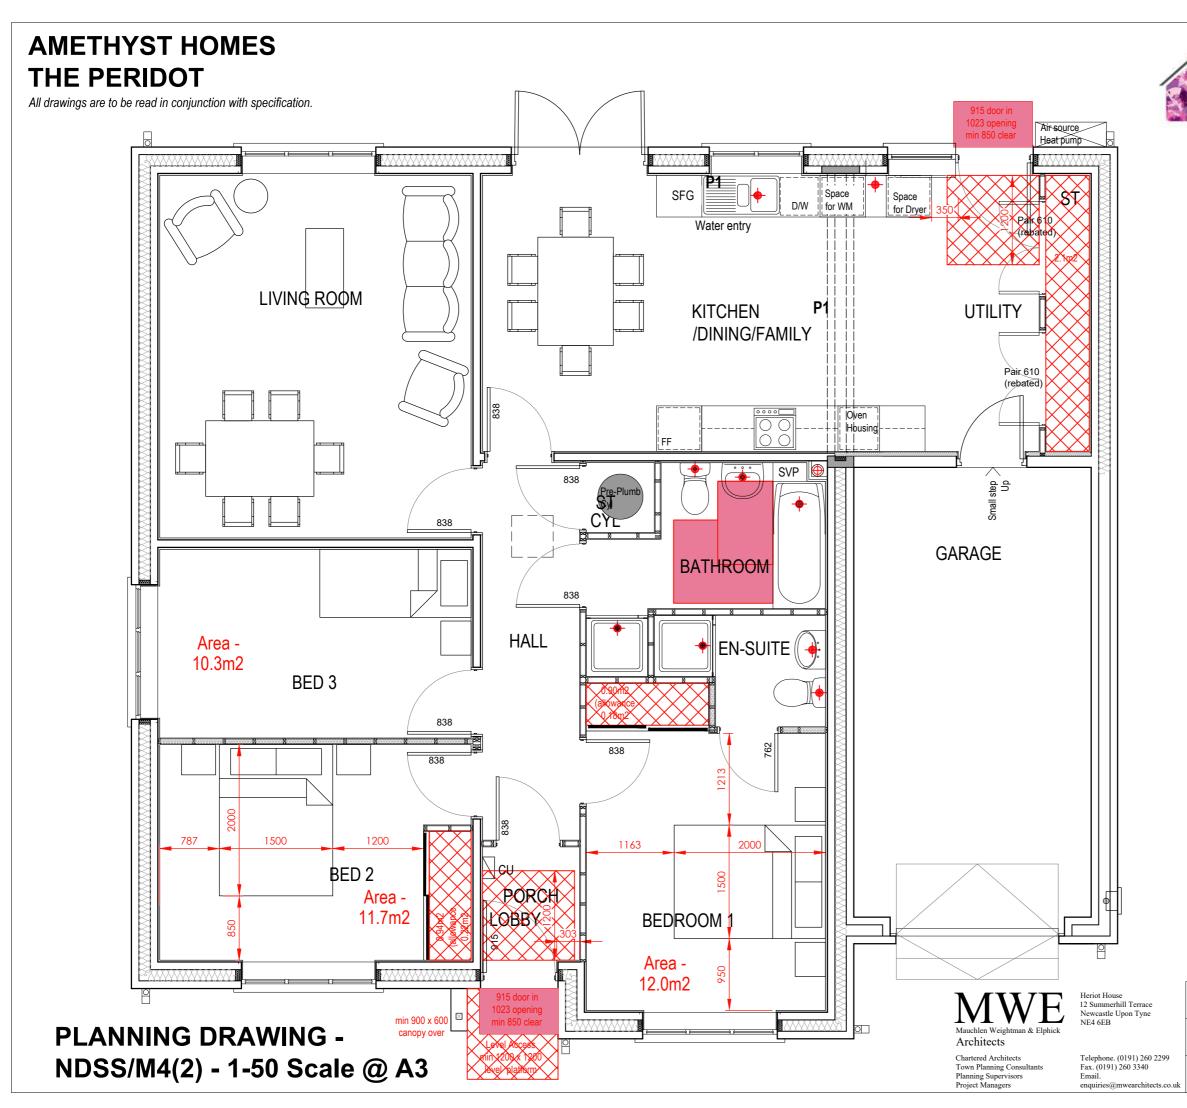

| Amethyst Homes                       | <sup>Job</sup><br>No. <b>12009</b> | Dwg<br>No.<br>PDT-020 |
|--------------------------------------|------------------------------------|-----------------------|
| Job Title                            | Scale 1:50 @ A3                    | Rev.                  |
| STANDARD HOUSE TYPES                 | Date MAY 2023                      |                       |
| The Peridot                          | by Drawn TSP                       |                       |
| PLANNING - NDSS/M4(2) - GROUND FLOOR | Checked<br>by                      | Date                  |