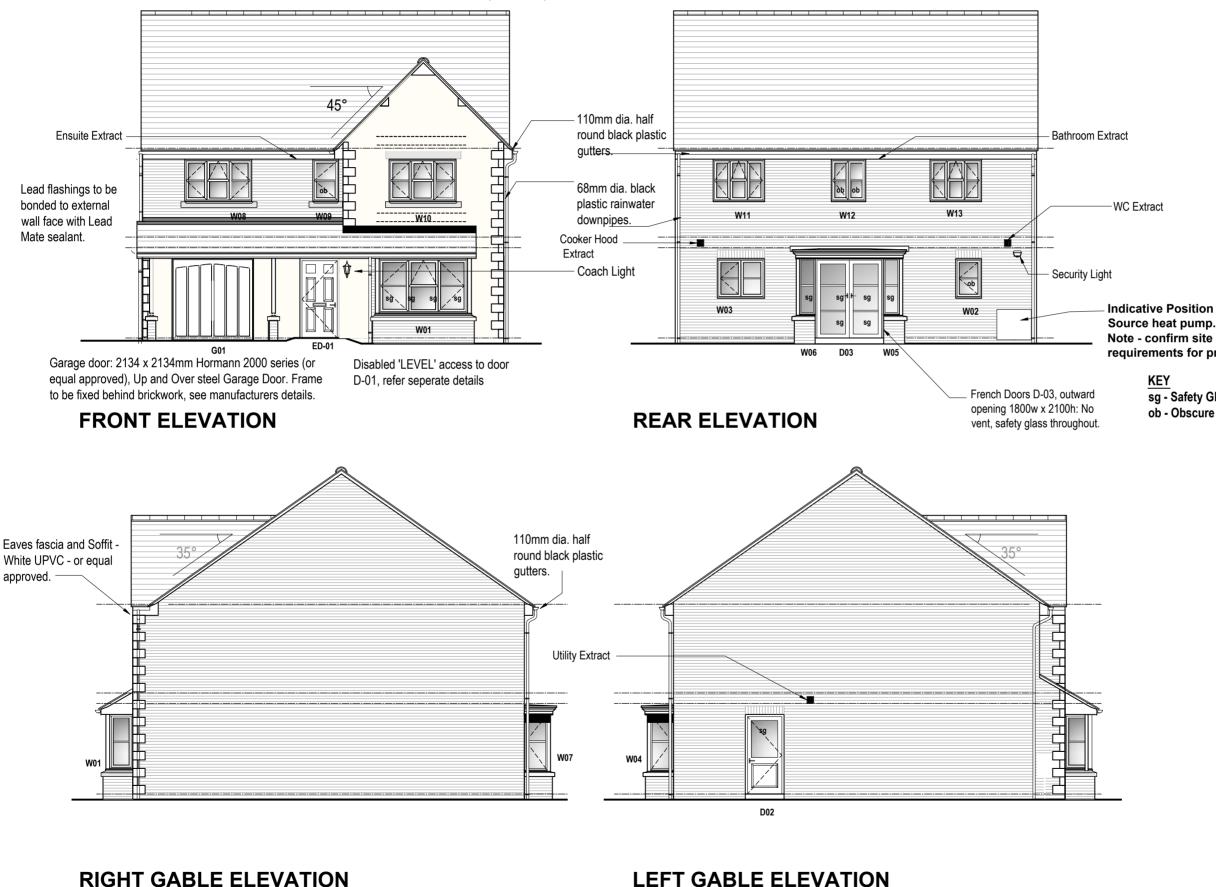

## **AMETHYST HOMES THE EMERALD - AS HANDING**

All drawings are to be read in conjunction with specification.

Render - Monocouche Scratch Finish - colour Ivory or equal approved. Render bed reinforcement to be provided in the first two courses of external masonry, above and below openings. Where possible reinforcement to project 600mm beyond the opening. All in accordance with Warranty provider requirements and BCO.

Indicative Position of Air Note - confirm site specific requirements for provision.

- sg Safety Glazing.
- ob Obscure glazing

| REV                                                                                                                                                                                                                                                                                                                                                                                             | DATE             | DESCRIPTION |         | -<br>BY | снк |
|-------------------------------------------------------------------------------------------------------------------------------------------------------------------------------------------------------------------------------------------------------------------------------------------------------------------------------------------------------------------------------------------------|------------------|-------------|---------|---------|-----|
| Mauchlen Weightman & Elphick       Heriot House       12 Summerhill Terrace         Mauchlen Weightman & Elphick       NE4 6EB       NE4 6EB         Chartered Architects       Town Planning Consultants       Telephone. (0191) 260 3240         Project Managers       Email.       enquiries@mwearchitects.co.uk         Client       Amethyst Hoomes         Amethyst Hoomes       Project |                  |             |         |         |     |
| STANDARD HOUSE TYPES                                                                                                                                                                                                                                                                                                                                                                            |                  |             |         |         |     |
| Description The Emerald ALTERNATIVE RENDER ELEVATIONS                                                                                                                                                                                                                                                                                                                                           |                  |             |         |         |     |
| Projec<br>Ref.                                                                                                                                                                                                                                                                                                                                                                                  | <sup>et</sup> 12 | 009         | No. Dwg | )       |     |
| Scale:                                                                                                                                                                                                                                                                                                                                                                                          | 1:10             | 0 @ A3      | Rev.    |         |     |
| Date: 19.07.2023                                                                                                                                                                                                                                                                                                                                                                                |                  |             |         |         |     |
| Drawn<br>by: TSP                                                                                                                                                                                                                                                                                                                                                                                |                  | )           |         |         |     |
| Check<br>by:                                                                                                                                                                                                                                                                                                                                                                                    |                  |             | Date:   |         |     |
| THIS DRAWING IS COPYRIGHT: CONTRACTORS MUST CHECK ALL<br>DIMENSIONS ON SITE, ONLY FIGURED DIMENSIONS ARE TO BE<br>WORKED FROM. DISCREPANCIES MUST BE REPORTED<br>IMMEDIATELY TO THE ARCHITECTS BEFORE PROCEEDING.                                                                                                                                                                               |                  |             |         |         |     |