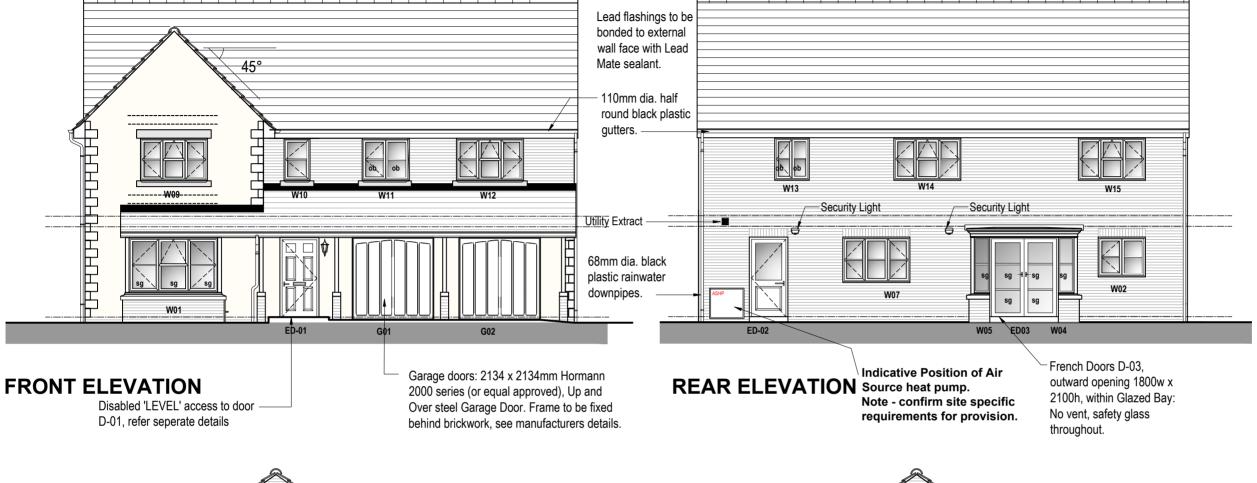

All drawings are to be read in conjunction with specification.

Render - Monocouche Scratch Finish - colour Ivory or equal approved. Render bed reinforcement to be provided in the first two courses of external masonry, above and below openings. Where possible reinforcement to project 600mm beyond the opening. All in accordance with Warranty provider requirements and BCO.