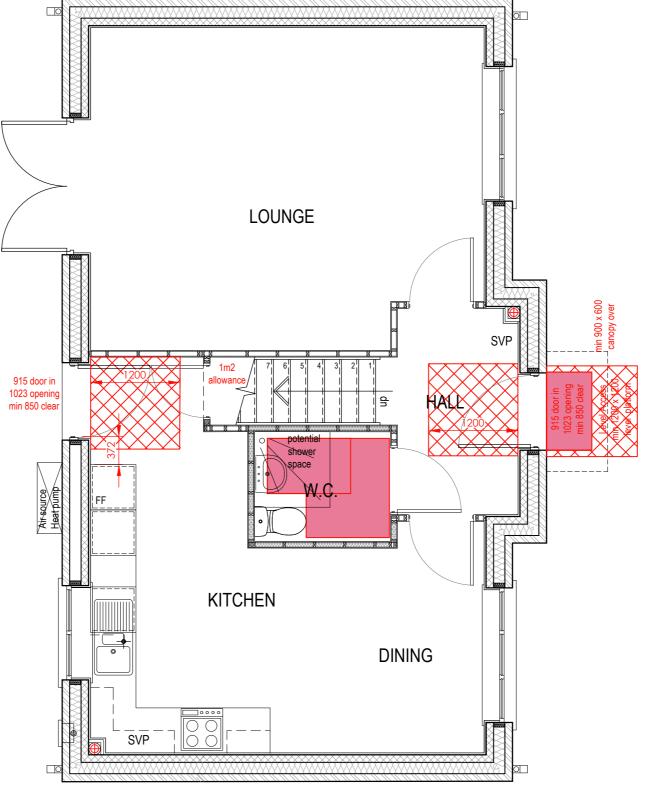

## The Jade PLANNING - NDSS/M4(2) - GROUND FLOOR

| Project<br>Ref. | 12009     | No. JDE-023 |
|-----------------|-----------|-------------|
| Scale:          | 1:50 @ A3 | Rev.        |
| Date:           | MAY 2023  |             |
| Drawn<br>by:    | TSP       |             |
| Checked<br>by:  |           | Date:       |

PLANNING DRAWING - NDSS/M4(2) - 1-50 Scale @ A3