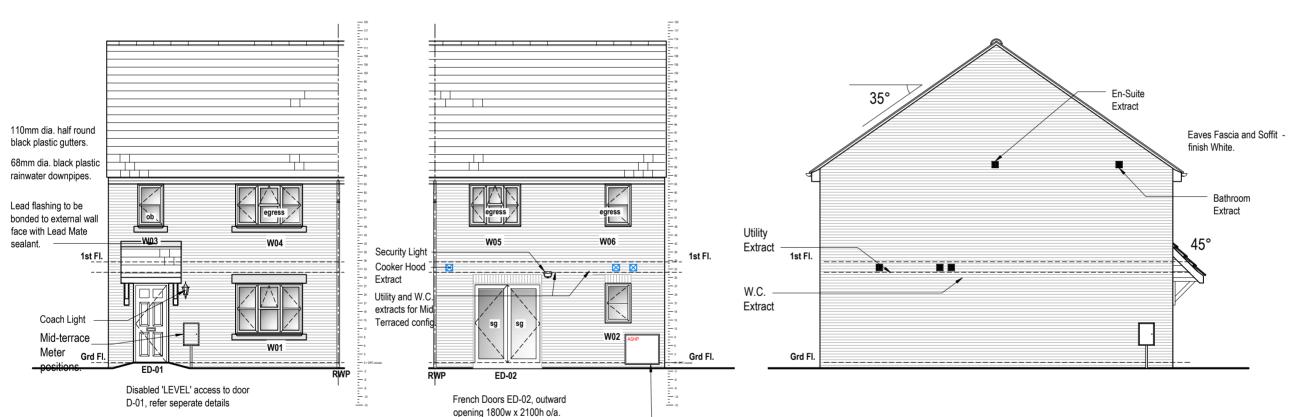

**FRONT ELEVATION** 

**REAR ELEVATION** 

**Indicative Position of Air** Source heat pump. Note - confirm site specific requirements for provision.

**SIDE ELEVATION** 

sg - Safety Glazing.

ob - Obscure glazing

ELEVATIONS - 1-100 Scale @ A3