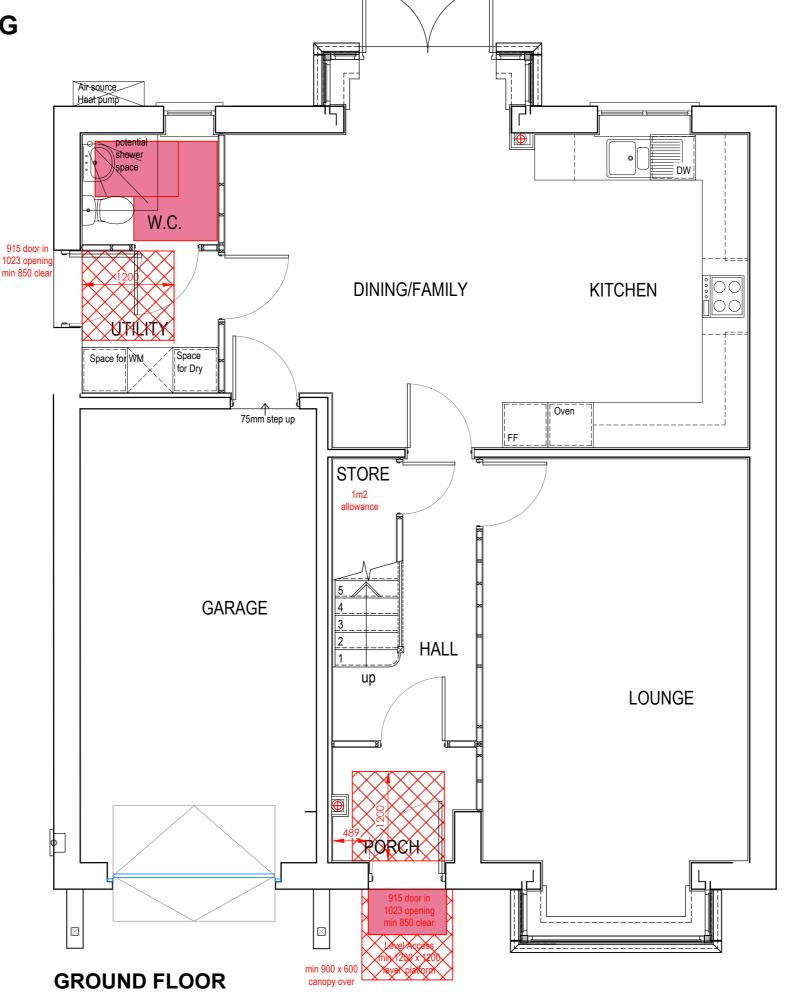

## The Emerald PLANNING - NDSS/M4(2) - GROUND FLOOR

| Project<br>Ref. | 12009      | Dwg EMD-024 |
|-----------------|------------|-------------|
| Scale:          | 1:50 @ A3  | Rev.        |
| Date:           | 19.07.2023 | _           |
| Drawn<br>by:    | TSP        |             |
| Checked<br>by:  |            | Date:       |

PLANNING DRAWING - NDSS/M4(2) - 1-100 Scale @ A3