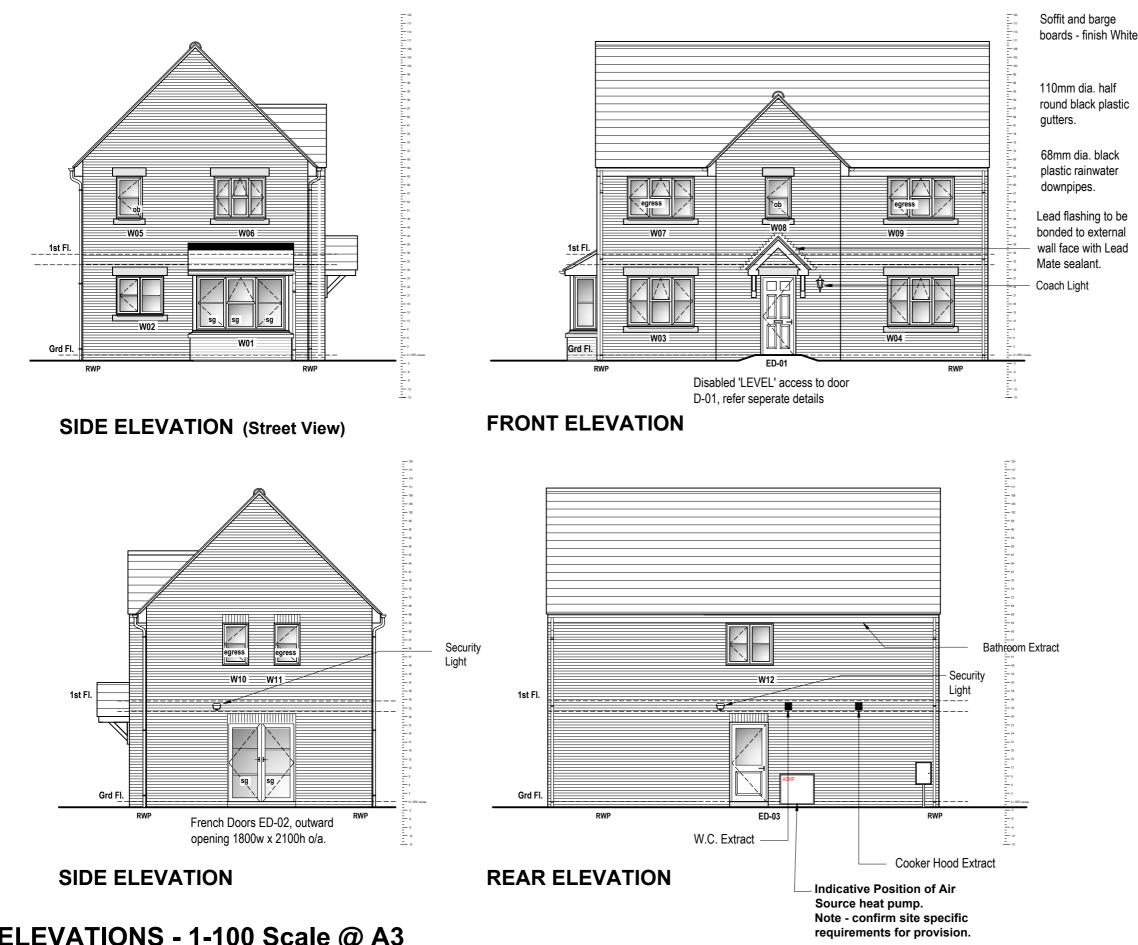

## **AMETHYST HOMES THE PEARL - AS HANDING**

All drawings are to be read in conjunction with specification.

ELEVATIONS - 1-100 Scale @ A3

PROPERTY MISDESCRIPTIONS ACT 1991 (Warning to House Purchasers)

These drawings, and their contents, are for 'Construction' purposes only and may be subject to change at any time.

KEY sg - Safety Glazing. ob - Obscure glazing

| _                                                                                                                                                                       | -                     | -                                    |                                                                                          | -            |          |
|-------------------------------------------------------------------------------------------------------------------------------------------------------------------------|-----------------------|--------------------------------------|------------------------------------------------------------------------------------------|--------------|----------|
| REV                                                                                                                                                                     | DATE                  | DESCRIPTION                          |                                                                                          | BY           | снк      |
| Mauchlen Weightman & Elphick<br>Architects<br>Chartered Architects<br>Town Planning Consultants<br>Planning Supervisors<br>Project Managers<br>Client<br>Amethyst Homes |                       |                                      |                                                                                          |              |          |
| Project STANDARD HOUSE TYPES Description                                                                                                                                |                       |                                      |                                                                                          |              |          |
| The Pearl<br>ELEVATIONS                                                                                                                                                 |                       |                                      |                                                                                          |              |          |
| Projec<br>Ref.                                                                                                                                                          | <sup>a</sup> 12       | 2009                                 | Dwg PRL-006                                                                              | ;            |          |
| Scale:                                                                                                                                                                  | 1:10                  | 00 @ A3                              | Rev.                                                                                     |              |          |
| Date:                                                                                                                                                                   | Date: 07.08.2023      |                                      |                                                                                          |              |          |
| Drawı<br>by:                                                                                                                                                            | " TSF                 | )                                    |                                                                                          |              |          |
| Check<br>by:                                                                                                                                                            | ted                   |                                      | Date:                                                                                    |              |          |
| DIM<br>WOI                                                                                                                                                              | ENSIONS (<br>RKED FRO | ON SITE, ONLY FIG<br>M. DISCREPANCIE | CONTRACTORS MUST CF<br>URED DIMENSIONS ARE<br>S MUST BE REPORTED<br>CTS BEFORE PROCEEDIN | IECK<br>TO B | ALL<br>E |