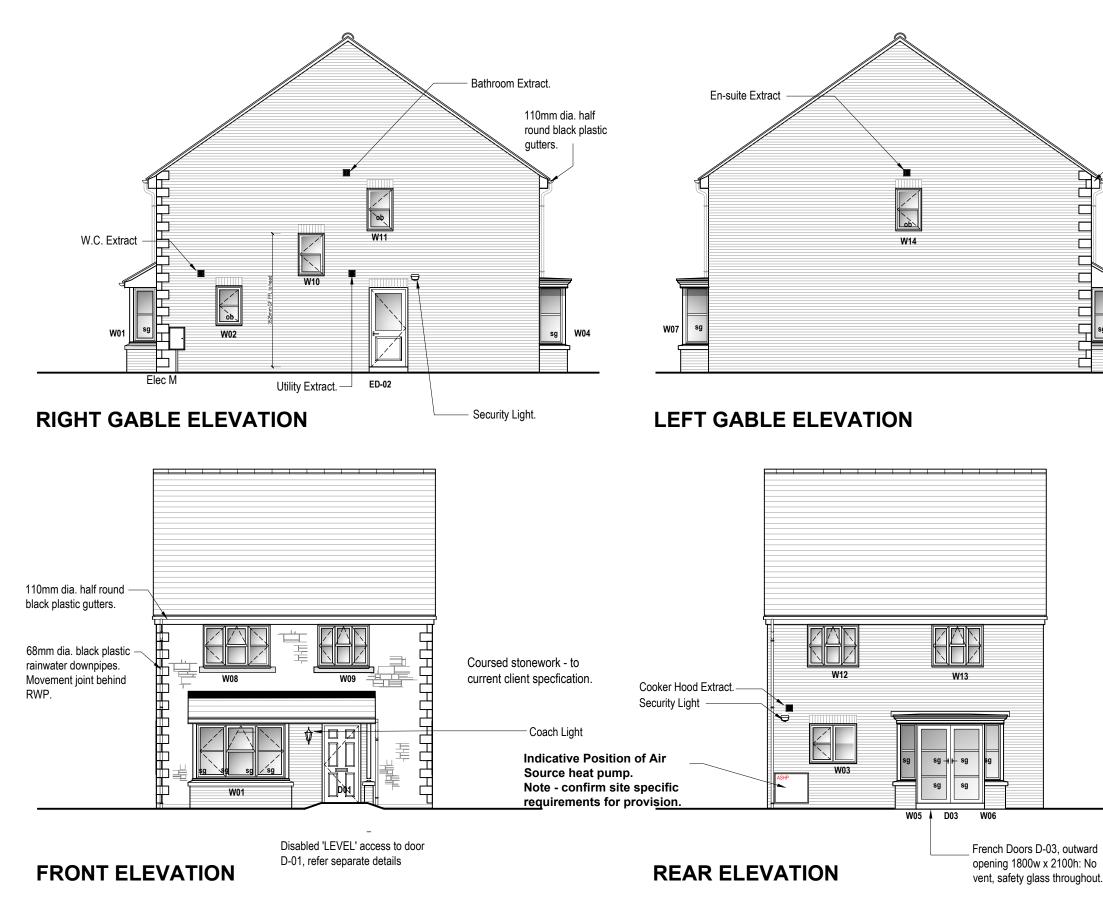

## **AMETHYST HOMES THE TOPAZ -AS HANDING**

All drawings are to be read in conjunction with specification.

ALTERNATIVE ELEVATIONS - 1-100 Scale @ A3

sg

**STONE OPTION** 

KEY sg - Safety Glazing. ob - Obscure glazing