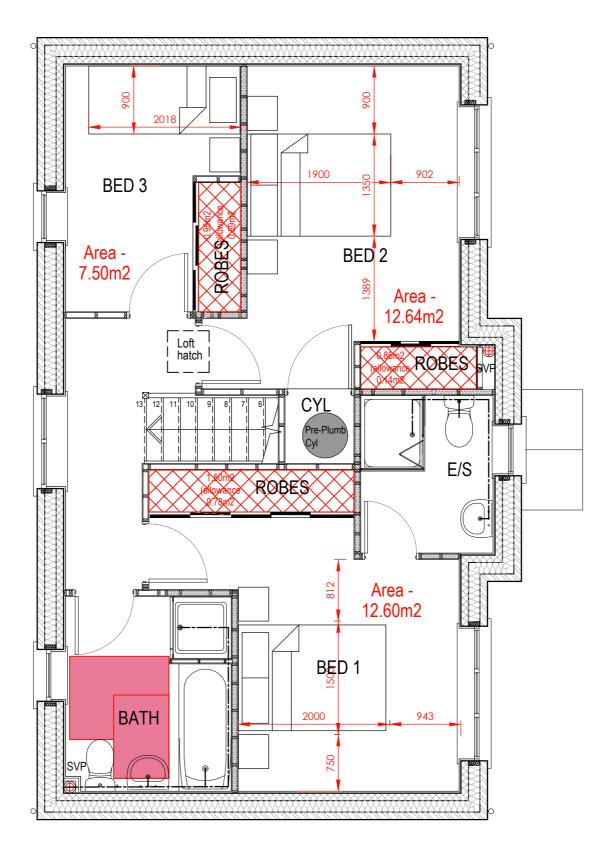

## AMETHYST HOMES THE JADE - AS HANDING

All drawings are to be read in conjunction with specification.

PLANNING DRAWING - NDSS/M4(2) - 1-50 Scale @ A3

PROPERTY MISDESCRIPTIONS ACT 1991 (Warning to House Purchasers) These drawings, and their contents, are for

| _                                                                                                                                                                                                                                     | -                   | -          |          |                                       |   | -            |     |
|---------------------------------------------------------------------------------------------------------------------------------------------------------------------------------------------------------------------------------------|---------------------|------------|----------|---------------------------------------|---|--------------|-----|
| REV                                                                                                                                                                                                                                   | DATE                | DESCRIPTIO | N        |                                       |   | BY           | снк |
| Matchlen Weightman & Elphick         Heriot House<br>12 Summerhill Terrace<br>Newcastle Upon Tyne<br>NE4 6B           Mauchlen Weightman & Elphick         Telephone, (0191) 260 2299<br>Fax, (0191) 260 2299<br>Fax, (0191) 260 3340 |                     |            |          |                                       |   |              |     |
| Planning Supervisors Email.<br>Project Managers enquiries@mwearch                                                                                                                                                                     |                     |            |          |                                       |   | itects.co.uk |     |
| Amethyst Homes Project STANDARD HOUSE TYPES                                                                                                                                                                                           |                     |            |          |                                       |   |              |     |
| Description The Jade PLANNING - NDSS/M4(2) - GROUND FLOOR                                                                                                                                                                             |                     |            |          |                                       |   |              |     |
| Projec<br>Ref.                                                                                                                                                                                                                        | <sup>ct</sup> 12009 |            | Dv<br>No | <sup>Dwg</sup> <sub>No.</sub> JDE-024 |   |              |     |
| Scale:                                                                                                                                                                                                                                | 1:50 @ A3           |            | Re       | v.                                    |   |              |     |
| Date:                                                                                                                                                                                                                                 | MAY 2023            |            |          |                                       | _ |              |     |
| Draw<br>by:                                                                                                                                                                                                                           | " TSF               | ס          |          |                                       |   |              |     |
| Checl<br>by:                                                                                                                                                                                                                          | æd                  |            | Da       | te:                                   |   |              |     |
| THIS DRAWING IS COPYRIGHT: CONTRACTORS MUST CHECK ALL<br>DIMENSIONS ON SITE, ONLY FIGURED DIMENSIONS ARE TO BE<br>WORKED FROM. DISCREPANCIES MUST BE REPORTED<br>IMMEDIATELY TO THE ARCHITECTS BEFORE PROCEEDING.                     |                     |            |          |                                       |   |              |     |