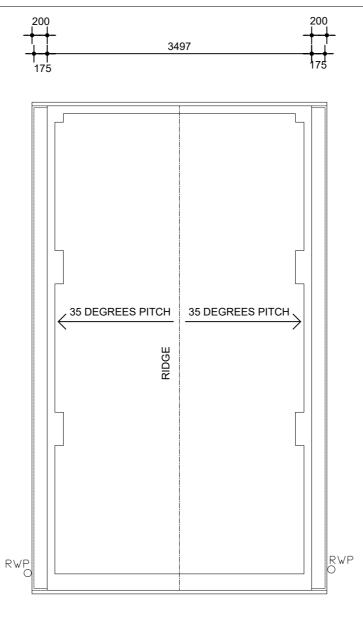

Layout shown is indicative only and represents basic roof design. Truss types and spacings to specialist design. See specialist details and drawings for exact layout.

ROOF PLAN (Scale 1:50)

| ELECT | RICAL SYMBOLS KEY:                                                                    |
|-------|---------------------------------------------------------------------------------------|
| \$    | Pendant ceiling lightfitting; energy efficient lamp.                                  |
| •     | Single light switch.                                                                  |
| 44    | 13 amp double switched socket outlet. 400 above fl<br>H - High level / above worktop. |
| EVS   | Car Charging Point                                                                    |
|       |                                                                                       |

## NOTES:

- Roof pitch 35°
- Read in conjunction with Standard Specification
- Refer to truss manufacturers drawings for truss profiles and sizes of timber sections.
- Roof trusses to be designed and fabricated by specialist in accordance with BS:5268:Part3:2006 with spacing at max. 600mm ctrs.
- Longitudinal bracing and diagonal rafter and ceiling bracing to be 25x100mm basic section and fixed in accordance with BS:5268:Part3:2006 and NHBC requirements. Fixing to be 75x3.35mm galv. round wire nails to each trussed rafter member.