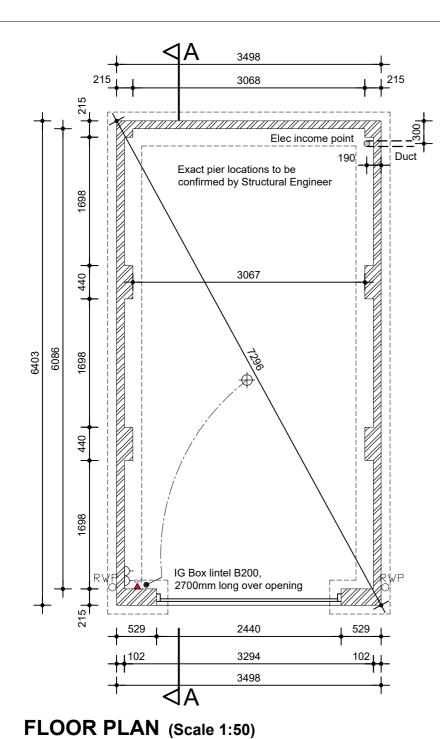

Layout shown is indicative only and represents basic roof design. Truss types and spacings to specialist design. See specialist details and drawings for exact layout.

ROOF PLAN (Scale 1:50)

| ELECT | RICAL SYMBOLS KEY:                                                                    |
|-------|---------------------------------------------------------------------------------------|
| \$    | Pendant ceiling lightfitting; energy efficient lamp.                                  |
| •     | Single light switch.                                                                  |
| 44    | 13 amp double switched socket outlet. 400 above fl<br>H - High level / above worktop. |
| EVS   | Car Charging Point                                                                    |
|       |                                                                                       |