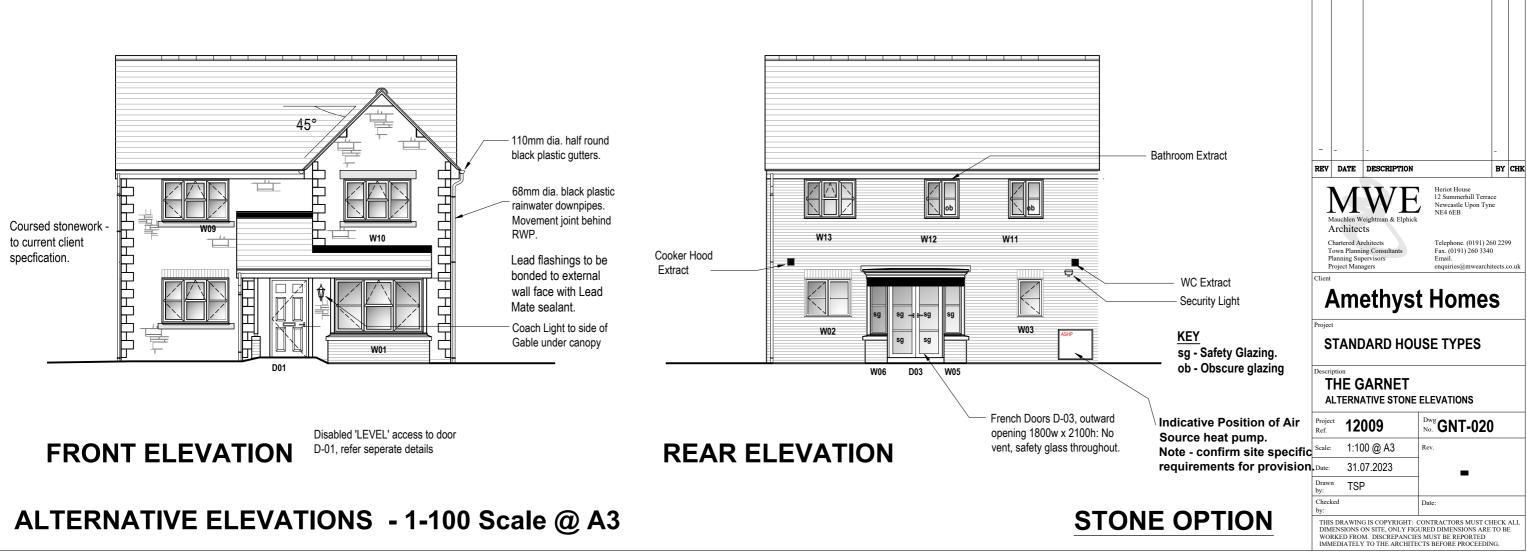

## **AMETHYST HOMES THE GARNET - AS HANDING**

All drawings are to be read in conjunction with specification.