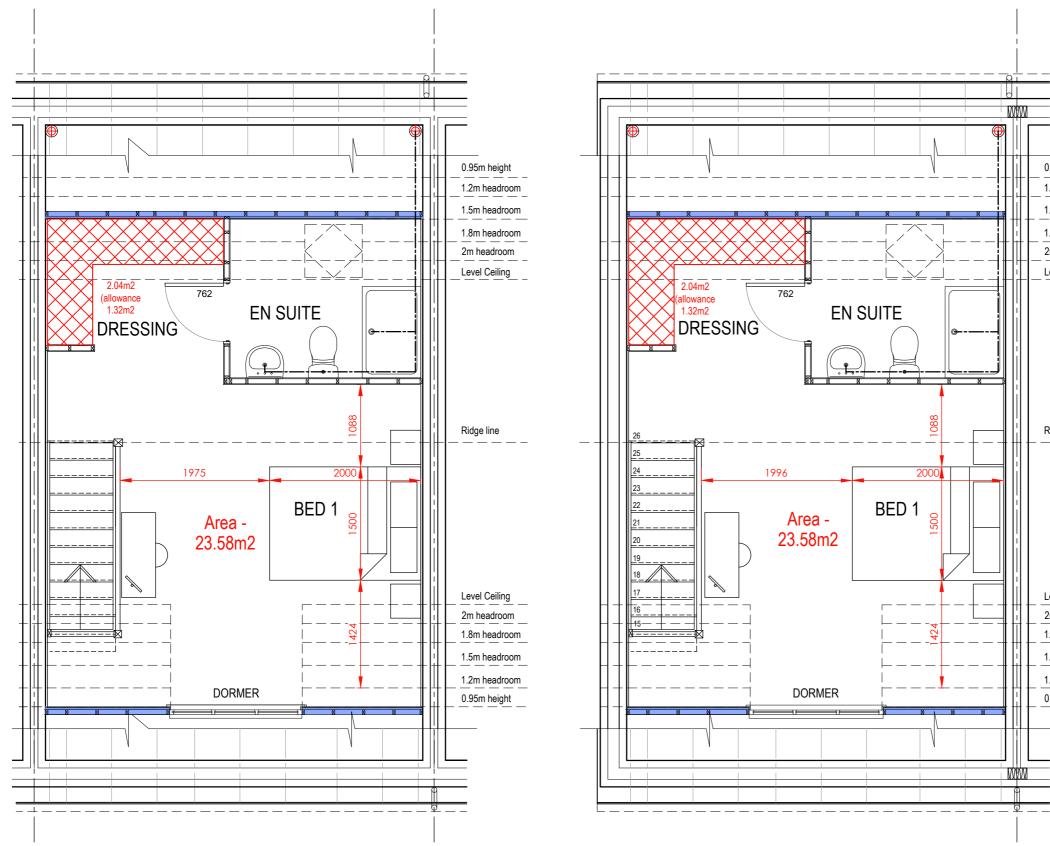

0.95m height

- 1.2m headroom
- 1.5m headroom
- 1.8m headroom
- 2m headroom
- Level Ceiling

Ridge line

Level Ceiling 2m headroom

1.8m headroom

1.5m headroom

1.2m headroom

0.95m height