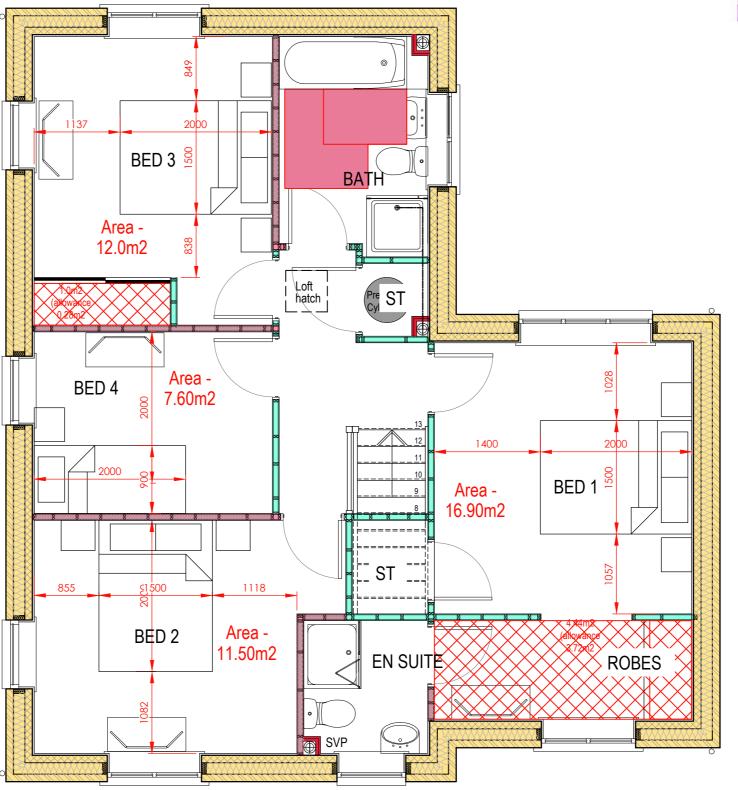

## The Diamond PLANNING - NDSS/M4(2) - GROUND FLOOR

| Project<br>Ref. | 12009     | Dwg DMD-024 |
|-----------------|-----------|-------------|
| Scale:          | 1:50 @ A3 | Rev.        |
| Date:           | MAY 2023  | _           |
| Drawn<br>by:    | TSP       |             |
| Checked<br>by:  |           | Date:       |

PLANNING DRAWING - NDSS/M4(2) - 1-50 Scale @ A3