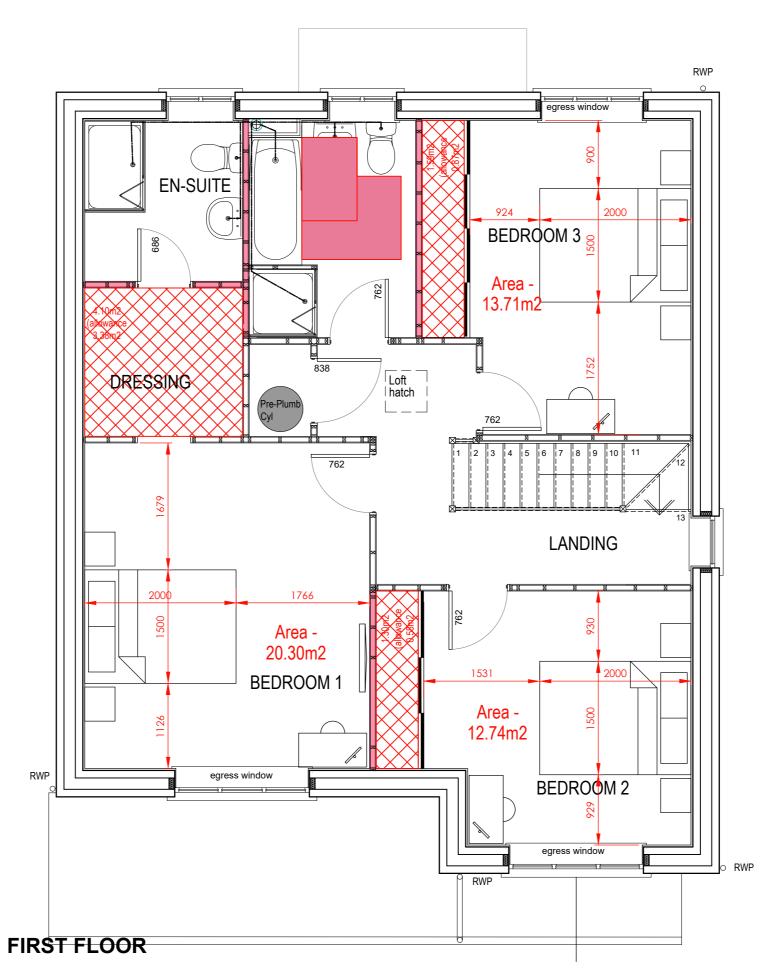

| -                                                                                                                                                                                                                 | -                | -           |                                                                                               | -  |     |
|-------------------------------------------------------------------------------------------------------------------------------------------------------------------------------------------------------------------|------------------|-------------|-----------------------------------------------------------------------------------------------|----|-----|
| REV                                                                                                                                                                                                               | DATE             | DESCRIPTION |                                                                                               | BY | снк |
| Heriot House<br>12 Summerhill Terrace<br>Newcastle Upon Tyne<br>NE4 6EB                                                                                                                                           |                  |             |                                                                                               |    |     |
| Chartered Architects<br>Town Planning Consultants<br>Planning Supervisors<br>Project Managers                                                                                                                     |                  |             | Telephone. (0191) 260 2299<br>Fax. (0191) 260 3340<br>Email.<br>enquiries@mwearchitects.co.uk |    |     |
| Amethyst Homes                                                                                                                                                                                                    |                  |             |                                                                                               |    |     |
| STANDARD HOUSE TYPES                                                                                                                                                                                              |                  |             |                                                                                               |    |     |
| Description<br><b>The Ruby</b><br>PLANNING - NDSS/M4(2) - FIRST FLOOR                                                                                                                                             |                  |             |                                                                                               |    |     |
| Proje<br>Ref.                                                                                                                                                                                                     | <sup>et</sup> 12 | 2009        | No. <b>RBY-026</b>                                                                            | ;  |     |
| Scale                                                                                                                                                                                                             | 1:50             | ) @ A3      | Rev.                                                                                          |    |     |
| Date:                                                                                                                                                                                                             | Date: 12.07.2023 |             |                                                                                               |    |     |
| Draw<br>by:                                                                                                                                                                                                       | n TSF            | D           |                                                                                               |    |     |
| Checl<br>by:                                                                                                                                                                                                      | ked              |             | Date:                                                                                         |    |     |
| THIS DRAWING IS COPYRIGHT: CONTRACTORS MUST CHECK ALL<br>DIMENSIONS ON SITE, ONLY FIGURED DIMENSIONS ARE TO BE<br>WORKED FROM. DISCREPANCIES MUST BE REPORTED<br>IMMEDIATELY TO THE ARCHITECTS BEFORE PROCEEDING. |                  |             |                                                                                               |    |     |