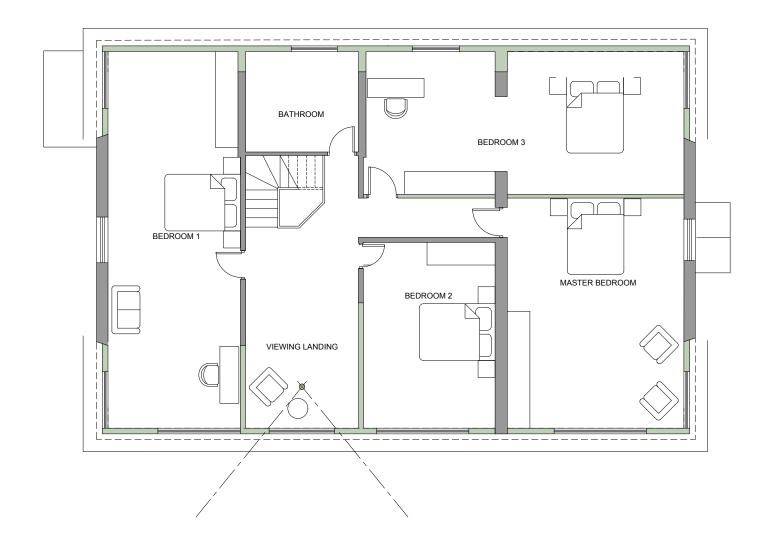

DRAWING TITLE: STATUS: SCALE: 1:100 @ A3 PROPOSED FIRST FLOOR PLAN PLANNING DRAWING NUMBER: DATE:

26/02/2024

| REV | DESCRIPTION | DATE |
|-----|-------------|------|

Llewellin Architectural Design Ltd 18 Ashdale Crescent, Penwortham, Preston, PR1 9ZG