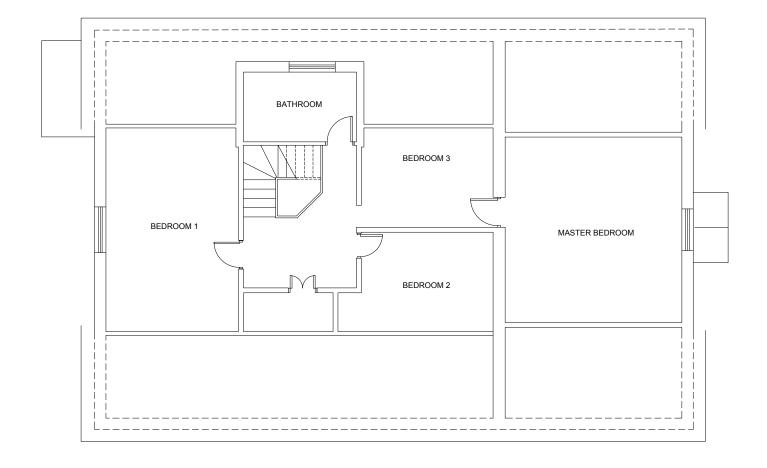

| 0<br>Scale 1:100 | 2.5 | 5                             | 7.5                 | 10m                       |                 |            |            |
|------------------|-----|-------------------------------|---------------------|---------------------------|-----------------|------------|------------|
| CLIENT:          |     |                               | PROJEC <sup>-</sup> | Т:                        | DRAWING TITLE:  | STATUS:    | SCALE:     |
| MRS A. WOODHAM   |     | JACKSON HILL BUNGALOW, FORTON |                     | EXISTING FIRST FLOOR PLAN | PLANNING        | 1:100 @ A3 |            |
|                  |     |                               |                     |                           | DRAWING NUMBER: |            | DATE:      |
|                  |     |                               |                     |                           | 0155 - 1001     |            | 26/02/2024 |
|                  |     |                               |                     |                           |                 |            | ı          |