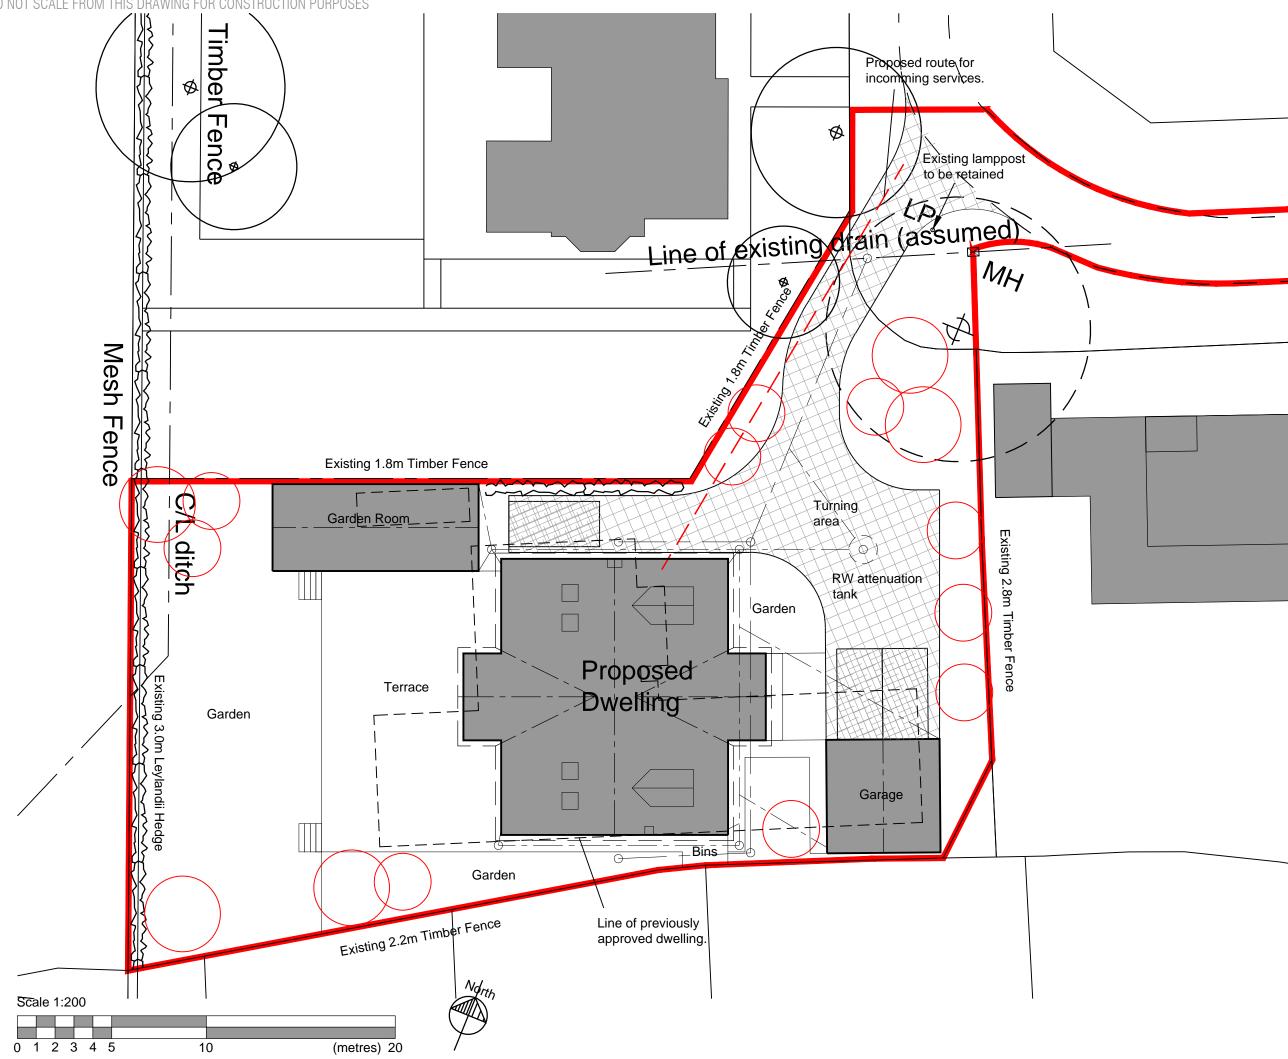

DO NOT SCALE FROM THIS DRAWING FOR CONSTRUCTION PURPOSES

| REVISIONS       |      |             |    |  |  |  |
|-----------------|------|-------------|----|--|--|--|
| $\overline{\ }$ | Date | Description | By |  |  |  |
|                 |      |             |    |  |  |  |

New permeable access drive

New permeable parking bays

be retained

Existing tree to be removed (covered by separate approval) Potential new tree / shrub planting

| Seatswood Architects Ltd.<br>from concept to completion<br>Seatswood, Seaton Road, Hornsea, East Yorkshire HU18 IBS<br>T: 01984 534642 M: 07713587453 E: colinemblelon@outlook.com |          |             |                          |  |  |  |  |
|------------------------------------------------------------------------------------------------------------------------------------------------------------------------------------|----------|-------------|--------------------------|--|--|--|--|
| Lucien Eid                                                                                                                                                                         |          |             |                          |  |  |  |  |
| Jub Title<br>Proposed Development of Land at<br>Lapstone, The Leys<br>Hornsea, East Yorkshire<br>HU18 1FT                                                                          |          |             |                          |  |  |  |  |
| Scale @ A3                                                                                                                                                                         | Date     | Drawn by    | Checked                  |  |  |  |  |
| 1:200<br>Dwg. title                                                                                                                                                                | 09.10.23 | CDE         | -                        |  |  |  |  |
| Site Plan as Proposed                                                                                                                                                              |          |             |                          |  |  |  |  |
| PLANNING                                                                                                                                                                           |          |             |                          |  |  |  |  |
| Job No.<br>LE/231                                                                                                                                                                  | 0 A      | Drawing No. | <sup>Rev.</sup><br>3 P01 |  |  |  |  |