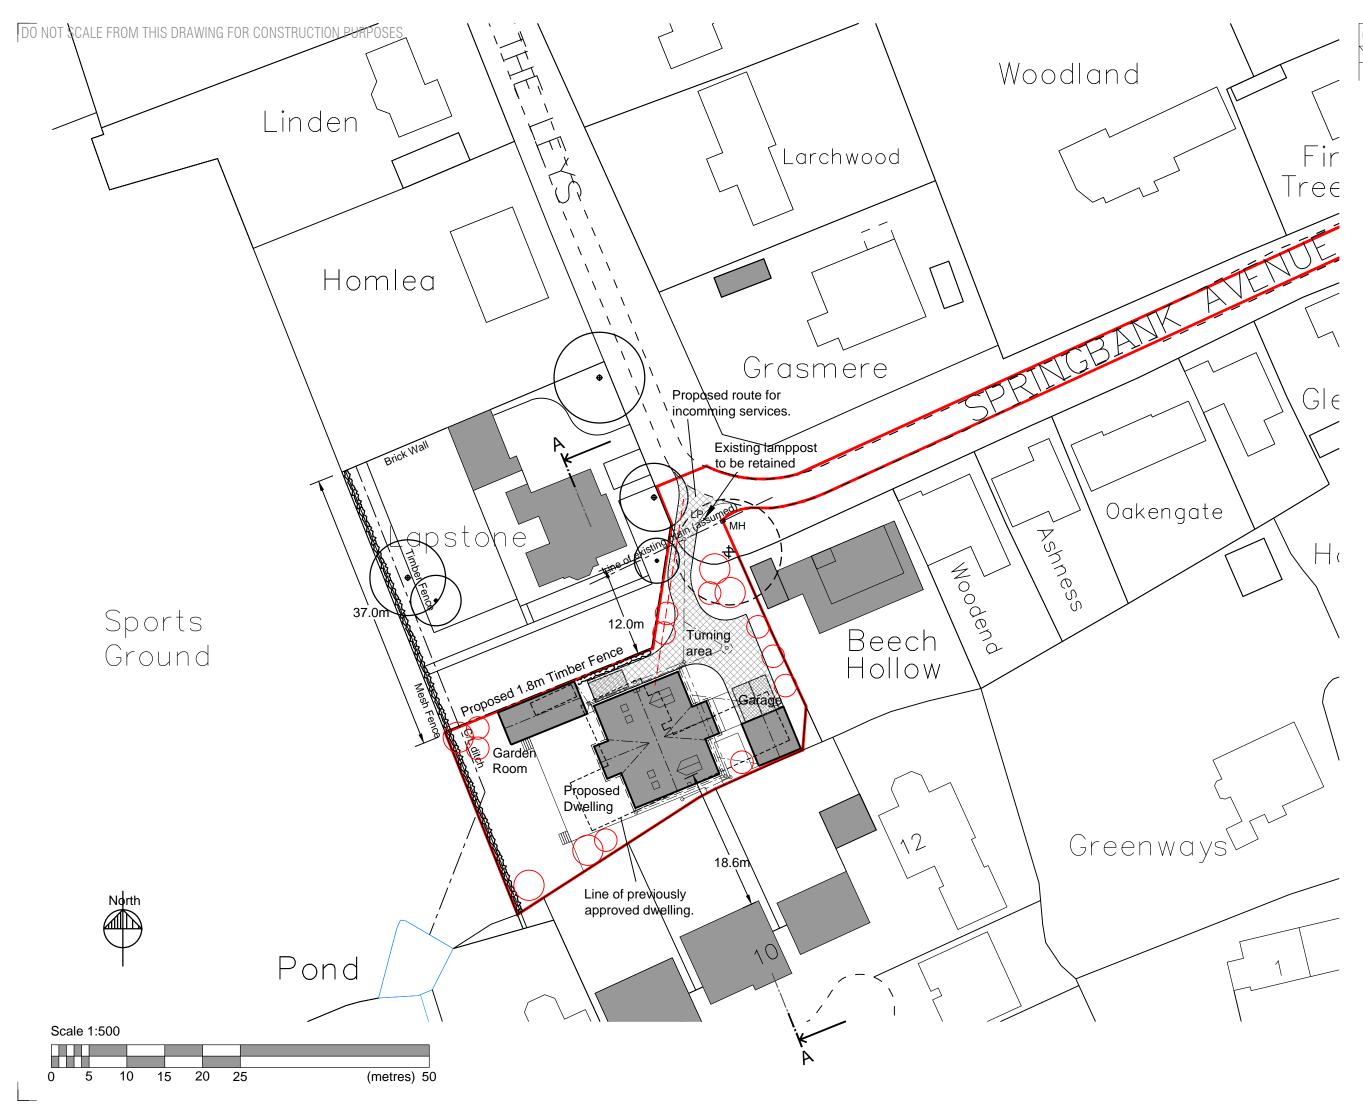

| REVISIONS       |      |             |    |  |  |  |
|-----------------|------|-------------|----|--|--|--|
| $\overline{\ }$ | Date | Description | Ву |  |  |  |
|                 |      |             |    |  |  |  |

## Key:

New permeable access drive

New permeable parking bays

Existing trees to be retained

Existing tree to be removed

(covered by separate approval) Potential new tree

| Seatswood Architects Ltd.<br>from concept to completion<br>Seatswood, Seaton Road, Hornsea, East Yorkshire HU18 188<br>T: 01984 534842 M: 07713591453 E: colinembleton@outlook.com |               |                 |         |  |  |  |
|------------------------------------------------------------------------------------------------------------------------------------------------------------------------------------|---------------|-----------------|---------|--|--|--|
| Client                                                                                                                                                                             |               |                 |         |  |  |  |
| Lucien Eid                                                                                                                                                                         |               |                 |         |  |  |  |
| Job Title                                                                                                                                                                          |               |                 |         |  |  |  |
| Proposed Development of Land at                                                                                                                                                    |               |                 |         |  |  |  |
| Lapstone, The Leys                                                                                                                                                                 |               |                 |         |  |  |  |
| Hornsea, East Yorkshire                                                                                                                                                            |               |                 |         |  |  |  |
| HU18 1ET                                                                                                                                                                           |               |                 |         |  |  |  |
| Scale @ A3<br>1:500                                                                                                                                                                | Date 09.10.23 | Drawn by<br>CDF | Checked |  |  |  |
| Dwg. title                                                                                                                                                                         | 09.10.23      | UDL             | -       |  |  |  |
| Site Plan                                                                                                                                                                          | as Propose    | ed              |         |  |  |  |
|                                                                                                                                                                                    |               |                 |         |  |  |  |
|                                                                                                                                                                                    |               |                 |         |  |  |  |
|                                                                                                                                                                                    |               |                 |         |  |  |  |
|                                                                                                                                                                                    |               |                 |         |  |  |  |
|                                                                                                                                                                                    |               |                 |         |  |  |  |
| PLANNING                                                                                                                                                                           |               |                 |         |  |  |  |
| Job No.<br>LE/231                                                                                                                                                                  |               | Drawing No.     | P P01   |  |  |  |