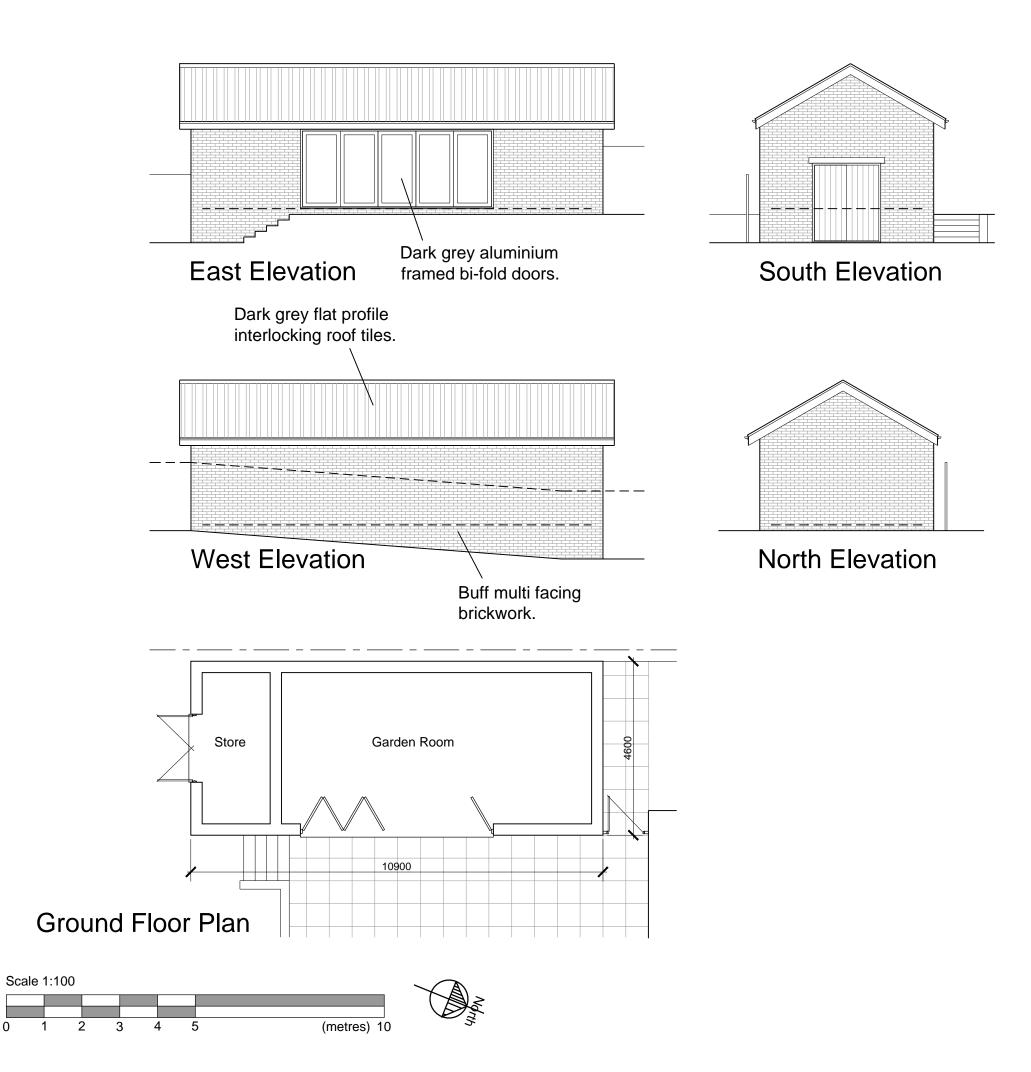

| Seatswood Architects Ltd.                                                                                                                             |               |                 |         |  |  |  |
|-------------------------------------------------------------------------------------------------------------------------------------------------------|---------------|-----------------|---------|--|--|--|
| from concept to completion<br>Seatswood, Seaton Road, Hornsea, East Yorkshire HU18 IBS<br>T: 01984 534842 M: 07713591453 E: colinembleton@outlook.com |               |                 |         |  |  |  |
| Lucien Eid                                                                                                                                            |               |                 |         |  |  |  |
| Job Title<br>Proposed Development of Land at<br>Lapstone, The Leys<br>Hornsea, East Yorkshire<br>HU18 1ET                                             |               |                 |         |  |  |  |
| Scale @ A3<br>1:100                                                                                                                                   | Date 09.10.23 | Drawn by<br>CDF | Checked |  |  |  |
| Dwg. title<br>Proposed Garden Room                                                                                                                    |               |                 |         |  |  |  |
| PLANNING                                                                                                                                              |               |                 |         |  |  |  |
| Job No.<br>LE/231                                                                                                                                     |               | Drawing No.     | 7 P01   |  |  |  |