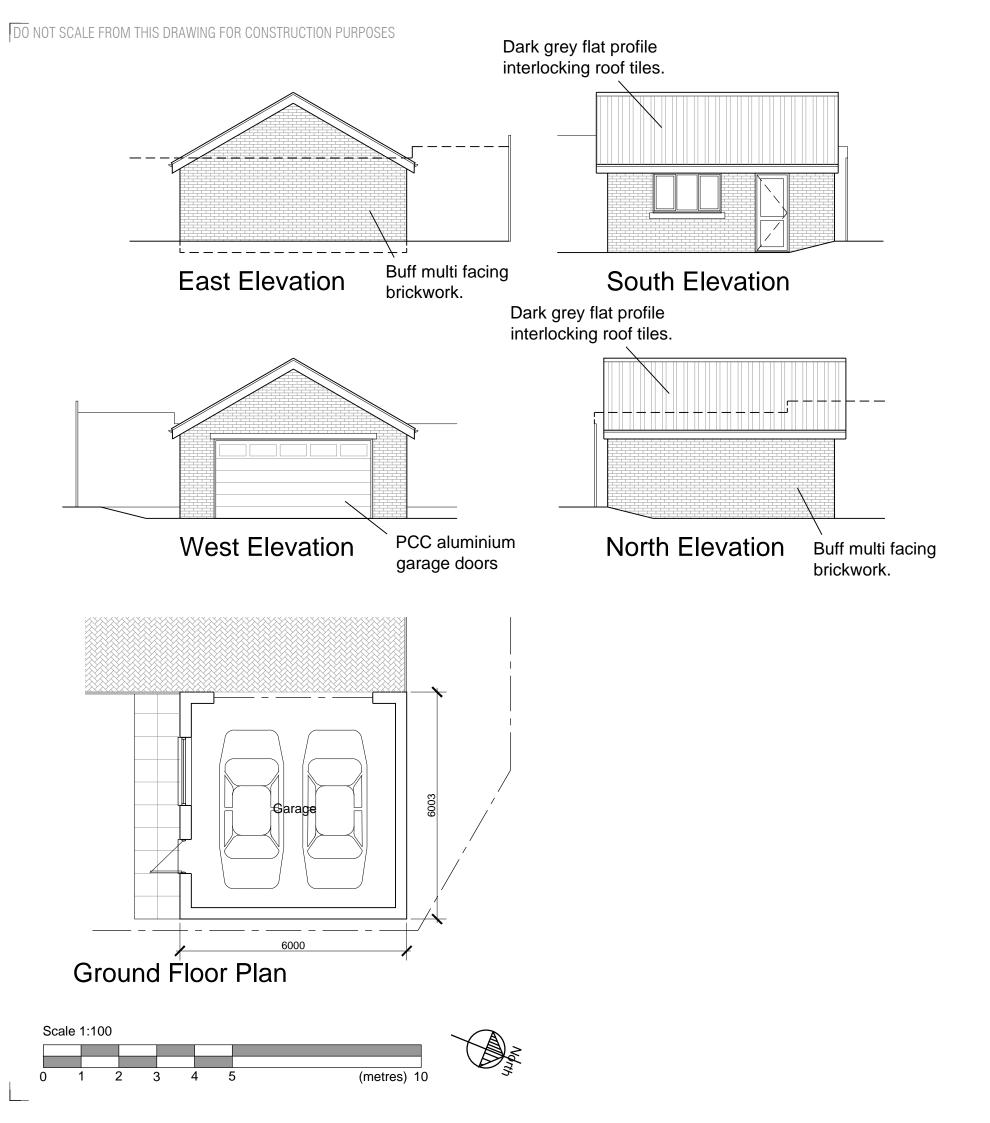

| Seatswood Architects Ltd.<br><i>from concept to completion</i><br>Seatswood, Seaton Road, Hornsea, East Yorkshire HU18 1BS<br>T. 01984 534632 M: 07713591463 E: collinembleton@oullook.com<br>Client |               |                 |      |                        |  |  |  |  |
|------------------------------------------------------------------------------------------------------------------------------------------------------------------------------------------------------|---------------|-----------------|------|------------------------|--|--|--|--|
| Lucien Eid                                                                                                                                                                                           |               |                 |      |                        |  |  |  |  |
| Job Trile<br>Proposed Development of Land at<br>Lapstone, The Leys<br>Hornsea, East Yorkshire<br>HU18 1ET                                                                                            |               |                 |      |                        |  |  |  |  |
| Scale @ A3<br>1:100                                                                                                                                                                                  | Date 09.10.23 | Drawn by<br>CDE | Chec | ked                    |  |  |  |  |
| Dwg. title<br>Proposed Double Garage                                                                                                                                                                 |               |                 |      |                        |  |  |  |  |
| PLANNING                                                                                                                                                                                             |               |                 |      |                        |  |  |  |  |
| Job No.<br>LE/231                                                                                                                                                                                    | 0 A           | Drawing No.     | 8    | <sup>₽₽V.</sup><br>P01 |  |  |  |  |