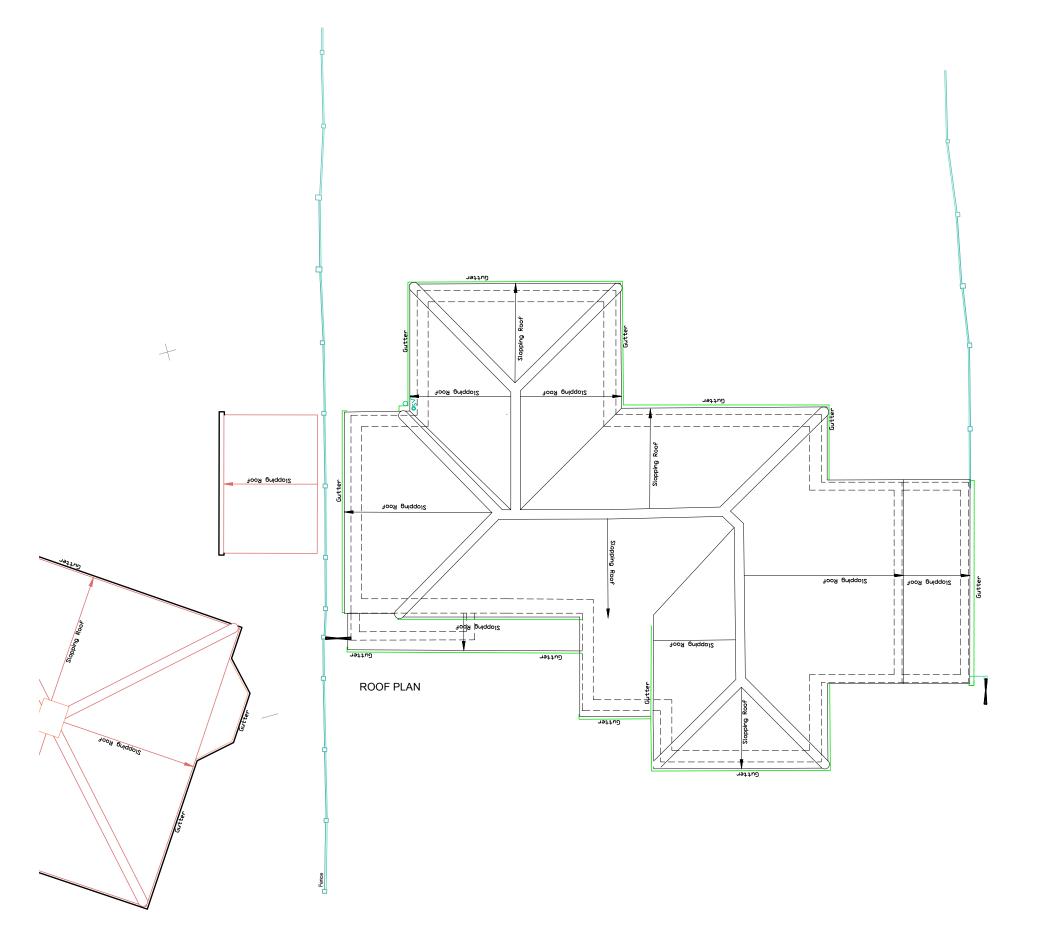

## harding rose architects

MR J KEBE PROJECT 5 LLanvair Drive, Ascot

Proposed Roof Plan

1:100@A3 13.03.24 PROJECT NO. AC 23.1108

P.510