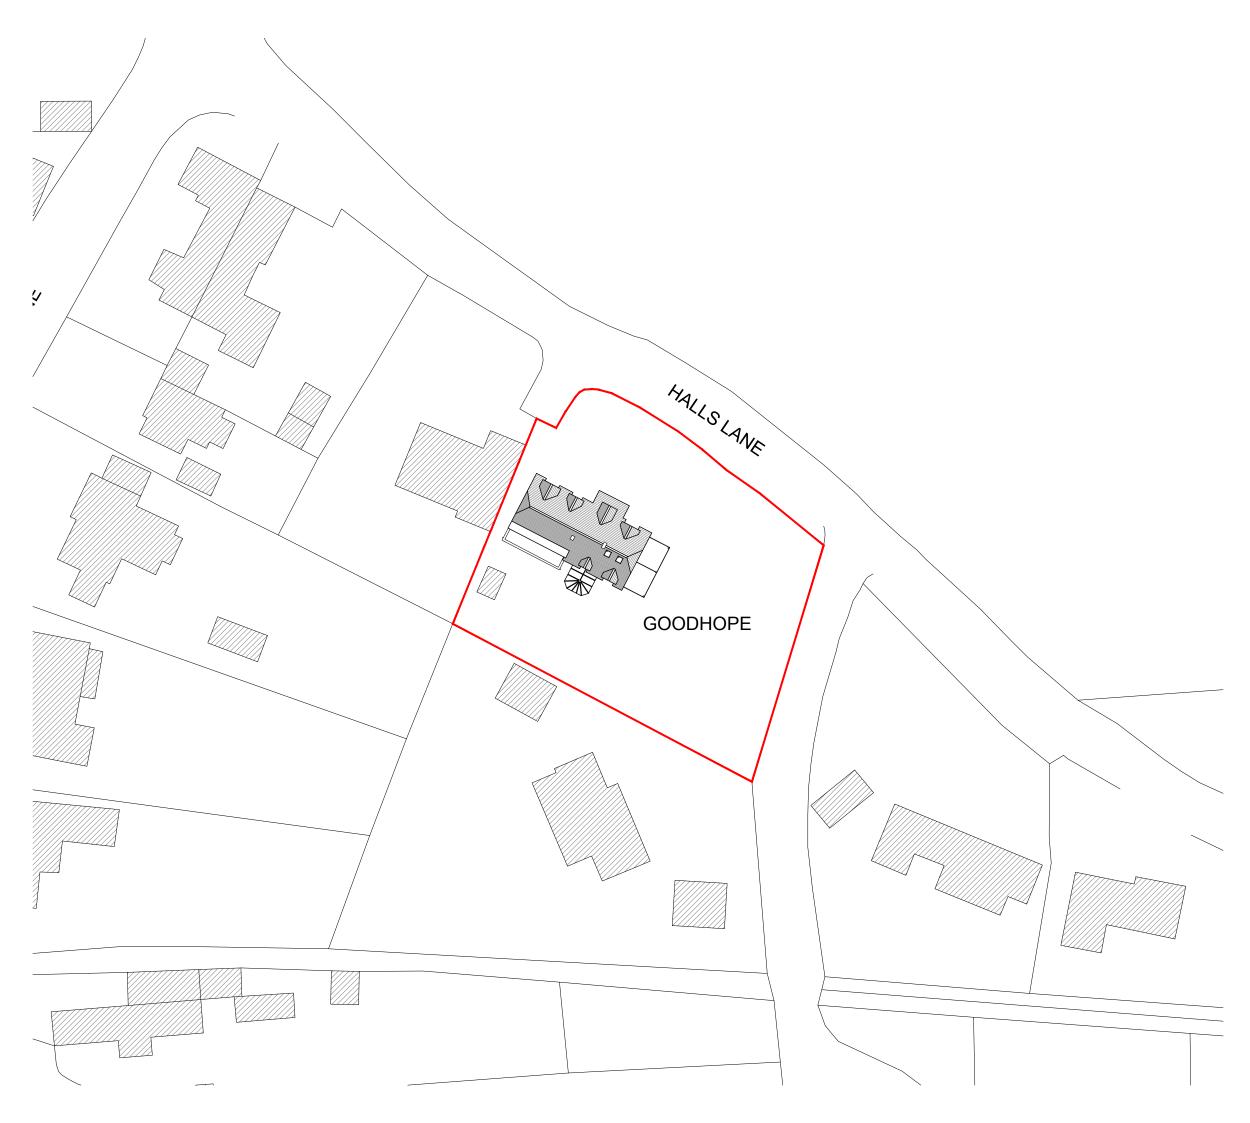

### GENERAL NOTES - SITE PLAN

- THIS DRAWING IS TO BE READ IN CONJUNCTION WITH ALL GENERAL ARRANGEMENT, PROJECT DETAILS, SPECIFICATIONS AND CONSULTANTS DRAWINGS.
- 2. UNLESS NOTED OTHERWISE, ALL DIMENSIONS ARE TO STRUCTURAL FACES AND/OR PARTITION STUDS.
- LEGEND

SITE BOUNDARY

4. ABBREVIATIONS;

SVP SOIL AND VENT PIPE DP DRAINAGE POINT RWP RAIN WATER PIPE BIG BACK INLET GULLY

- 5. ALL ELEMENTS OF WORK TO BE INSTALLED ACCORDING TO THE APPROPRIATE MANUFACTURER'S INSTRUCTIONS.
- 6. ORDNANCE SURVEY, (C) CROWN COPYRIGHT 2024. ALL RIGHTS RESERVED. LICENCE NUMBER 100022432

Statu

### PLANNING

roject

### GOODHOPE WALTHAM ST.LAWRENCE, RG10 0JB

Drawing Title

### **EXISTING BLOCK PLAN**

| Date        | Scale       | Drawn by | Check by |
|-------------|-------------|----------|----------|
| JAN 2024    | 1:500 @ A3  | CA       | KA       |
| Project No. | Drawing No. |          | Revision |
| 22.114      | PL.1201     |          | -        |