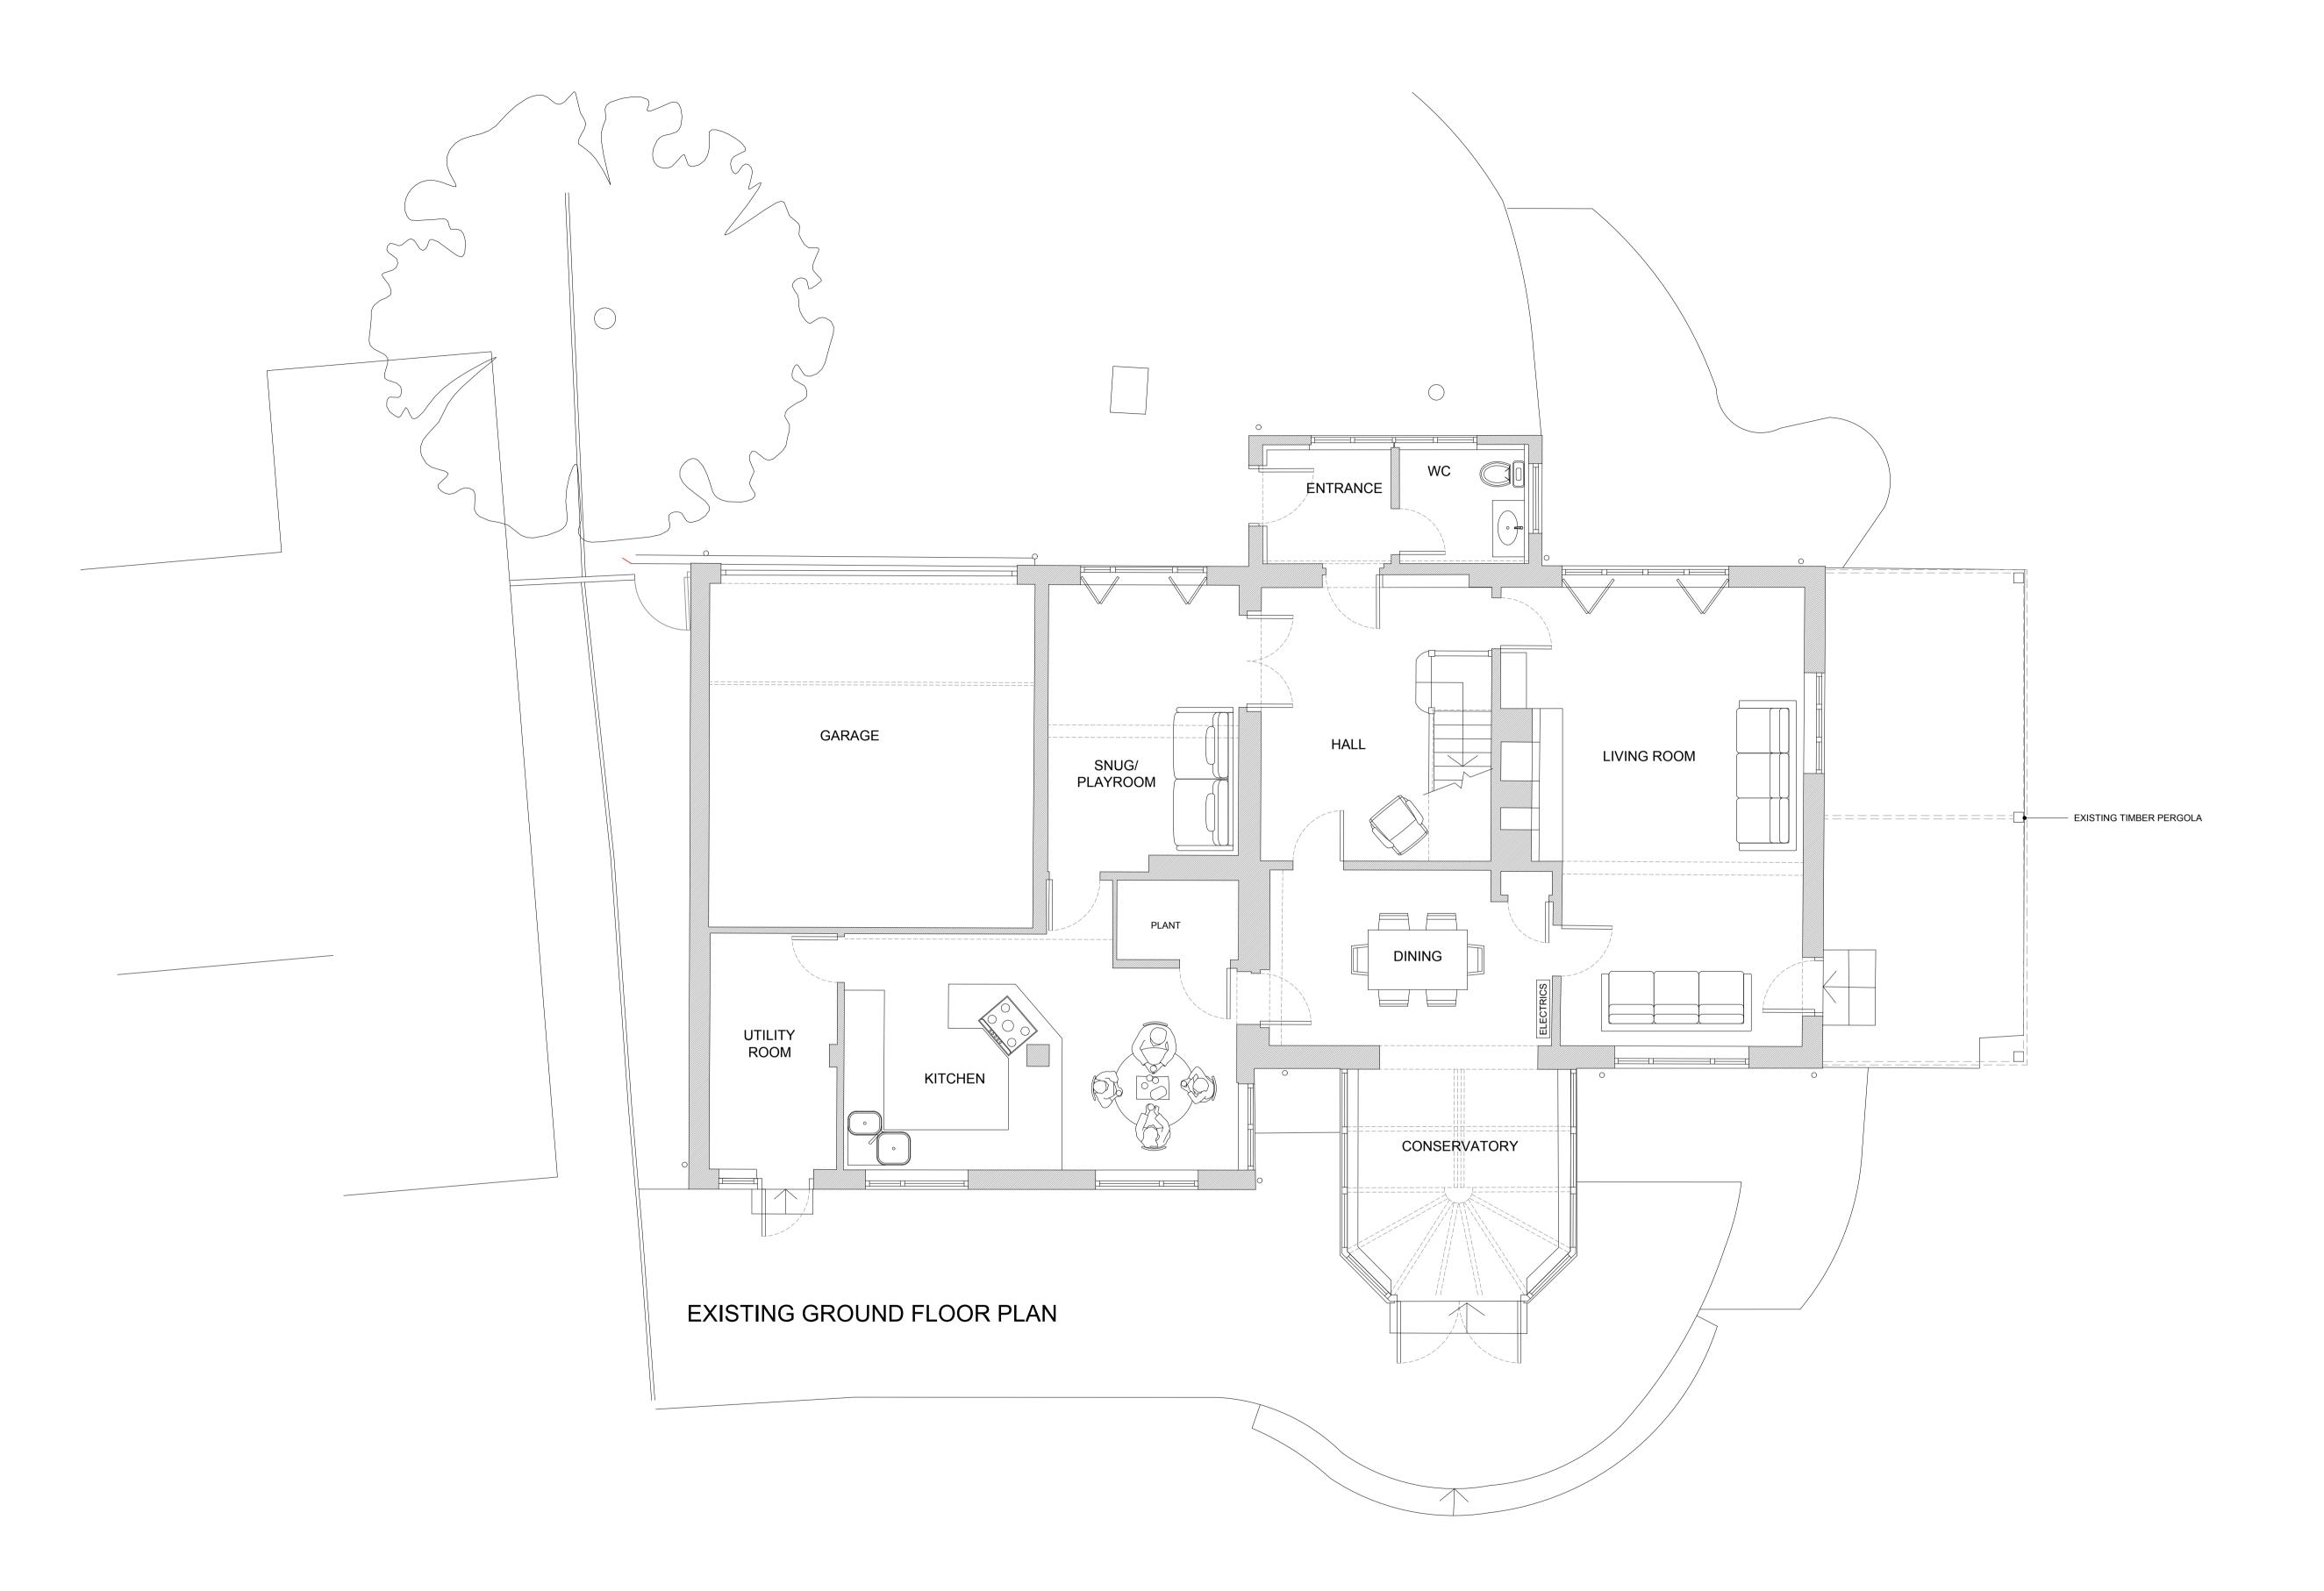

## **GENERAL NOTES - PLANS & ELEVATIONS**

- THIS DRAWING IS TO BE READ IN CONJUNCTION WITH ALL GENERAL ARRANGEMENT, PROJECT DETAILS, SPECIFICATIONS AND CONSULTANTS DRAWINGS.
- UNLESS NOTED OTHERWISE, ALL DIMENSIONS ARE TO STRUCTURAL FACES AND/OR PARTITION STUDS.
- ABBREVIATIONS;

SOIL AND VENT PIPE DRAINAGE POINT RAIN WATER PIPE BACK INLET GULLY

4. ALL ELEMENTS OF WORK TO BE INSTALLED ACCORDING TO THE APPROPRIATE MANUFACTURER'S INSTRUCTIONS.

PLANNING

GOODHOPE WALTHAM ST.LAWRENCE, RG10 0JB EXISTING GROUND FLOOR PLAN

| Date        | Scale       | Drawn by | Check by |  |
|-------------|-------------|----------|----------|--|
| JAN 2024    | 1:50 @ A1   | CA       | KA       |  |
| Project No. | Drawing No. |          | Revision |  |
| 22.114      | PL.1300     |          | -        |  |