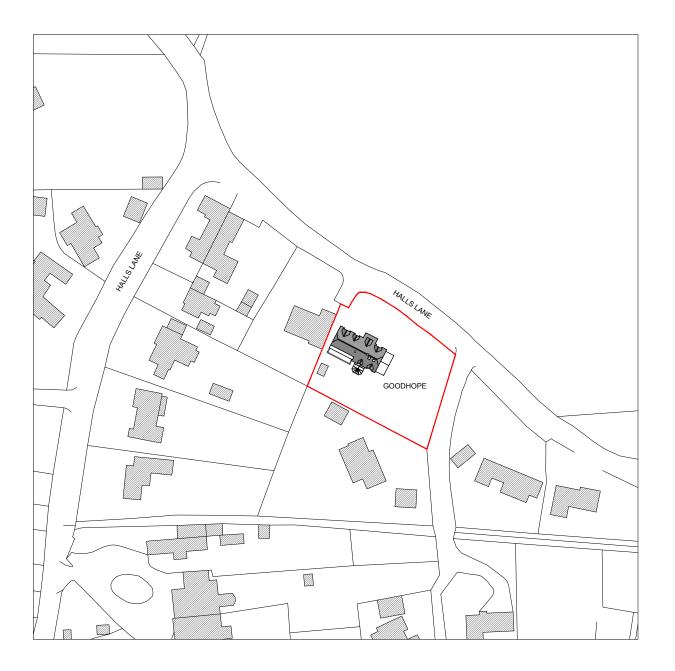

### **GENERAL NOTES - LOCATION**

- THIS DRAWING IS TO BE READ IN CONJUNCTION WITH ALL GENERAL ARRANGEMENT, PROJECT DETAILS, SPECIFICATIONS AND CONSULTANTS DRAWINGS.
- 2. UNLESS NOTED OTHERWISE, ALL DIMENSIONS ARE TO STRUCTURAL FACES AND/OR PARTITION STUDS.
- 3. LEGEND

- 4. ALL ELEMENTS OF WORK TO BE INSTALLED ACCORDING TO THE APPROPRIATE MANUFACTURER'S INSTRUCTIONS.
- 5 ORDNANCE SURVEY, (C) CROWN COPYRIGHT 2024. ALL RIGHTS RESERVED. LICENCE NUMBER 100022432

### **PLANNING**

### GOODHOPE WALTHAM ST.LAWRENCE, RG10 0JB

Drawing Title

### **LOCATION PLAN**

Date Scale Drawn by Check by JAN 2024 1:1250 @ A3 KΑ Project No. Drawing No. 22.114 PL.1200

Revision Issue Date Drn Chk