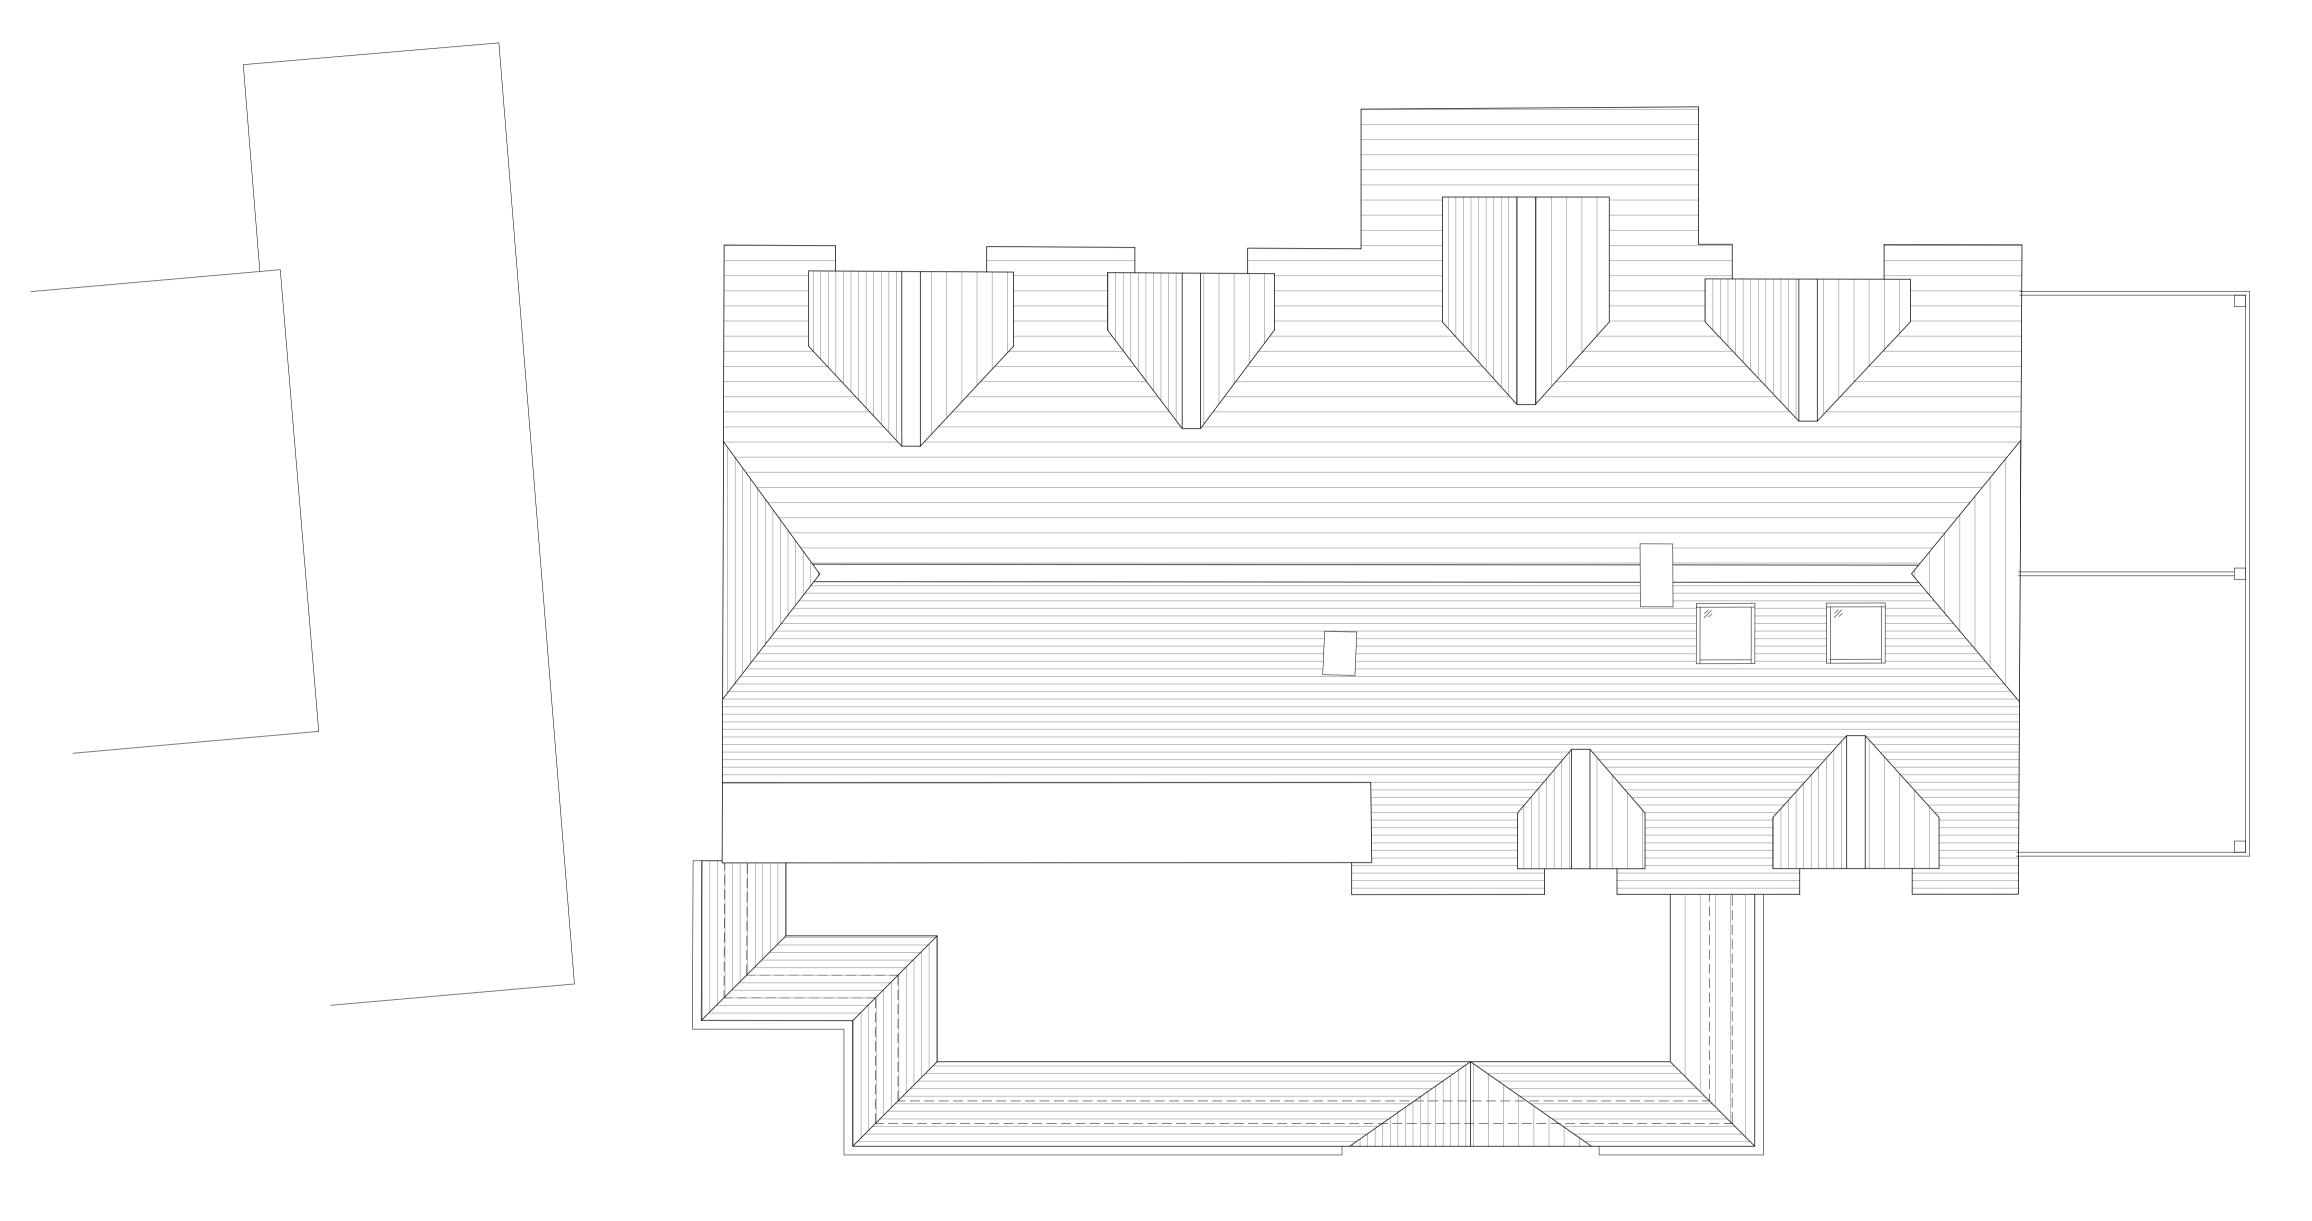

GOODHOPE
WALTHAM ST.LAWRENCE, RG10 0JB
Drawing Title

EXISTING ROOF PLAN

 Date
 Scale
 Drawn by
 Check by

 JAN 2024
 1:50 @ A1
 CA
 KA

 Project No.
 Drawing No.
 Revision

 22.114
 PL.1302

PROPOSED GROUND FLOOR PLAN

PROPOSED ROOF PLAN

on Issue Date Drn Chk

### **GENERAL NOTES - PLANS & ELEVATIONS**

- THIS DRAWING IS TO BE READ IN CONJUNCTION WITH ALL GENERAL ARRANGEMENT, PROJECT DETAILS, SPECIFICATIONS AND CONSULTANTS DRAWINGS.
- UNLESS NOTED OTHERWISE, ALL DIMENSIONS ARE TO STRUCTURAL FACES AND/OR PARTITION STUDS.
- 3. ABBREVIATIONS;

SVP SOIL AND VENT PIPE
DP DRAINAGE POINT
RWP RAIN WATER PIPE
BIG BACK INLET GULLY

4. ALL ELEMENTS OF WORK TO BE INSTALLED ACCORDING TO THE APPROPRIATE MANUFACTURER'S INSTRUCTIONS.

PLANNING

GOODHOPE
WALTHAM ST.LAWRENCE, RG10 0JB

PROPOSED ROOF PLAN

 Date
 Scale
 Drawn by
 Check by

 JAN 2024
 1:50 @ A1
 CA
 KA

 Project No.
 Drawing No.
 Revision

 22.114
 PL.1312