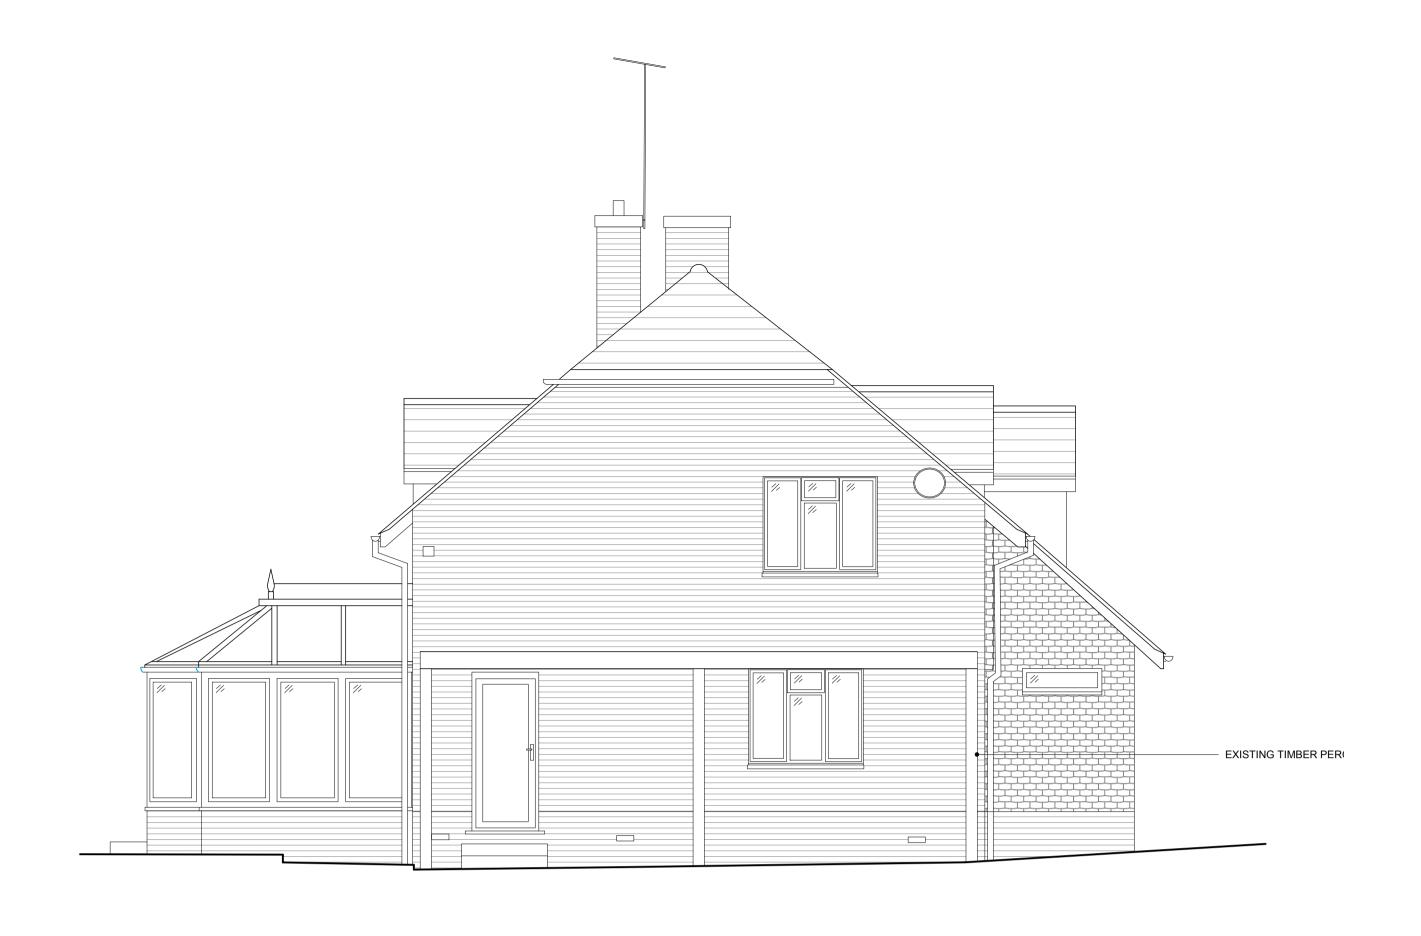

## **EXISTING SIDE ELEVATION**

**EXISTING SIDE ELEVATION** 

SCALE 1:50

Copyright Fineline Architects Ltd. This drawing, or any of its contents, may not be copied, reproduced or distributed without the written consent of Fineline Architects. Do not scale off this drawing. Figured dimensions to be taken from this drawing only. All contractors, subcontractors and/or specialists are responsible for taking and checking all dimensions relating to their work on site. This drawing is to be read in conjunction with all consultants information.

Issue Date Drn Chk

## GENERAL NOTES - PLANS & ELEVATIONS

- THIS DRAWING IS TO BE READ IN CONJUNCTION WITH ALL GENERAL ARRANGEMENT, PROJECT DETAILS, SPECIFICATIONS AND CONSULTANTS DRAWINGS.
- UNLESS NOTED OTHERWISE, ALL DIMENSIONS ARE TO STRUCTURAL FACES AND/OR PARTITION STUDS.
- ABBREVIATIONS;
- SOIL AND VENT PIPE DRAINAGE POINT RAIN WATER PIPE BACK INLET GULLY
- 4. ALL ELEMENTS OF WORK TO BE INSTALLED ACCORDING TO THE APPROPRIATE MANUFACTURER'S INSTRUCTIONS.

PLANNING

GOODHOPE

WALTHAM ST.LAWRENCE, RG10 0JB

EXISTING ELEVATIONS SHEET 2

JAN 2024

1:50 @ A1 KA Project No. Drawing No. PL.1501 22.114