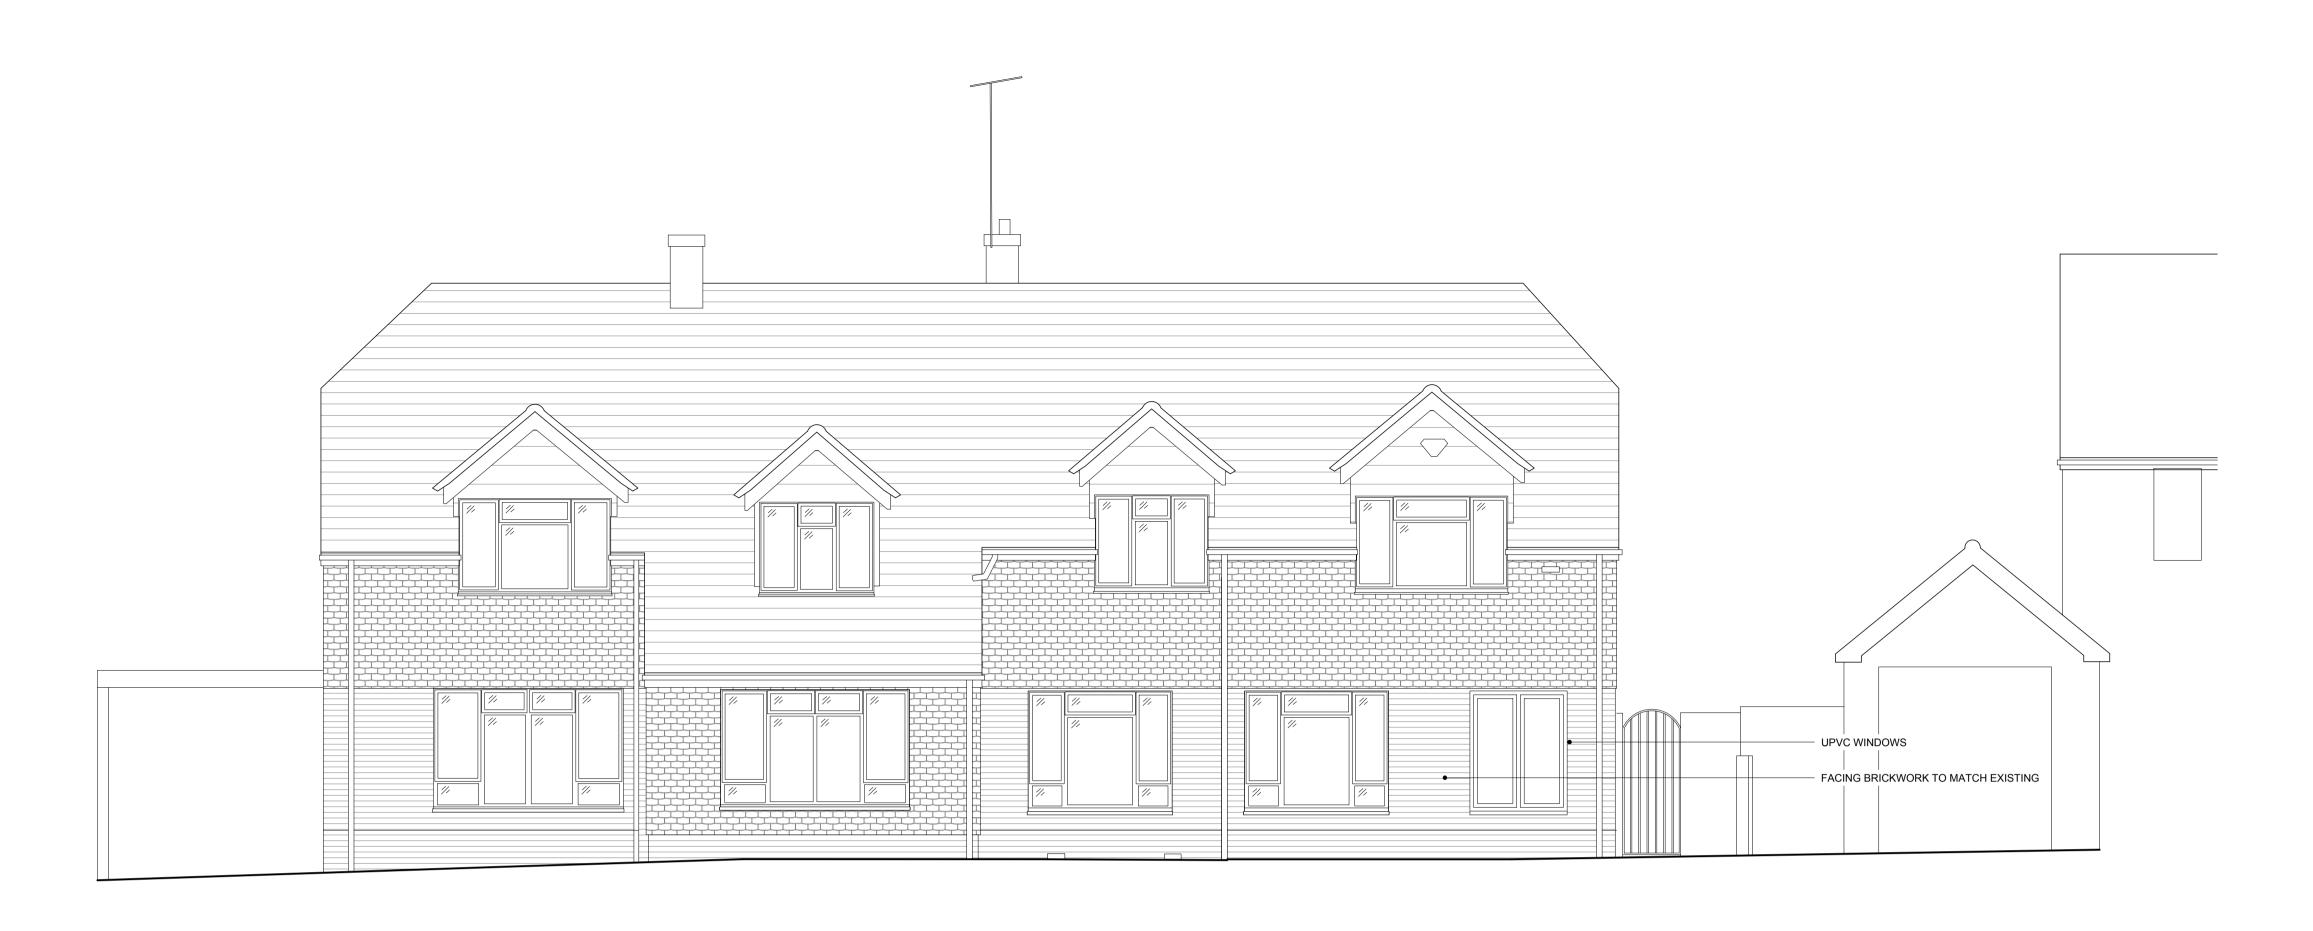

## PROPOSED FRONT ELEVATION

PROPOSED REAR ELEVATION

SCALE 1:50

Copyright Fineline Architects Ltd. This drawing, or any of its contents, may not be copied, reproduced or distributed without the written consent of Fineline Architects. Do not scale off this drawing. Figured dimensions to be taken from this drawing only. All contractors, subcontractors and/or specialists are responsible for taking and checking all dimensions relating to their work on site. This drawing is to be read in conjunction with all consultants information.

Issue Date Drn Chk

### **GENERAL NOTES - PLANS & ELEVATIONS**

- THIS DRAWING IS TO BE READ IN CONJUNCTION WITH ALL GENERAL ARRANGEMENT, PROJECT DETAILS, SPECIFICATIONS AND CONSULTANTS DRAWINGS.
- UNLESS NOTED OTHERWISE, ALL DIMENSIONS ARE TO STRUCTURAL FACES AND/OR PARTITION STUDS.
- ABBREVIATIONS;
  - SOIL AND VENT PIPE DRAINAGE POINT RAIN WATER PIPE BACK INLET GULLY
- 4. ALL ELEMENTS OF WORK TO BE INSTALLED ACCORDING TO THE APPROPRIATE MANUFACTURER'S INSTRUCTIONS.

PLANNING

GOODHOPE WALTHAM ST.LAWRENCE, RG10 0JB

PROPOSED ELEVATIONS

SHEET 1

JAN 2024 1:50 @ A1 CA KA Project No. Drawing No. PL.1510 22.114