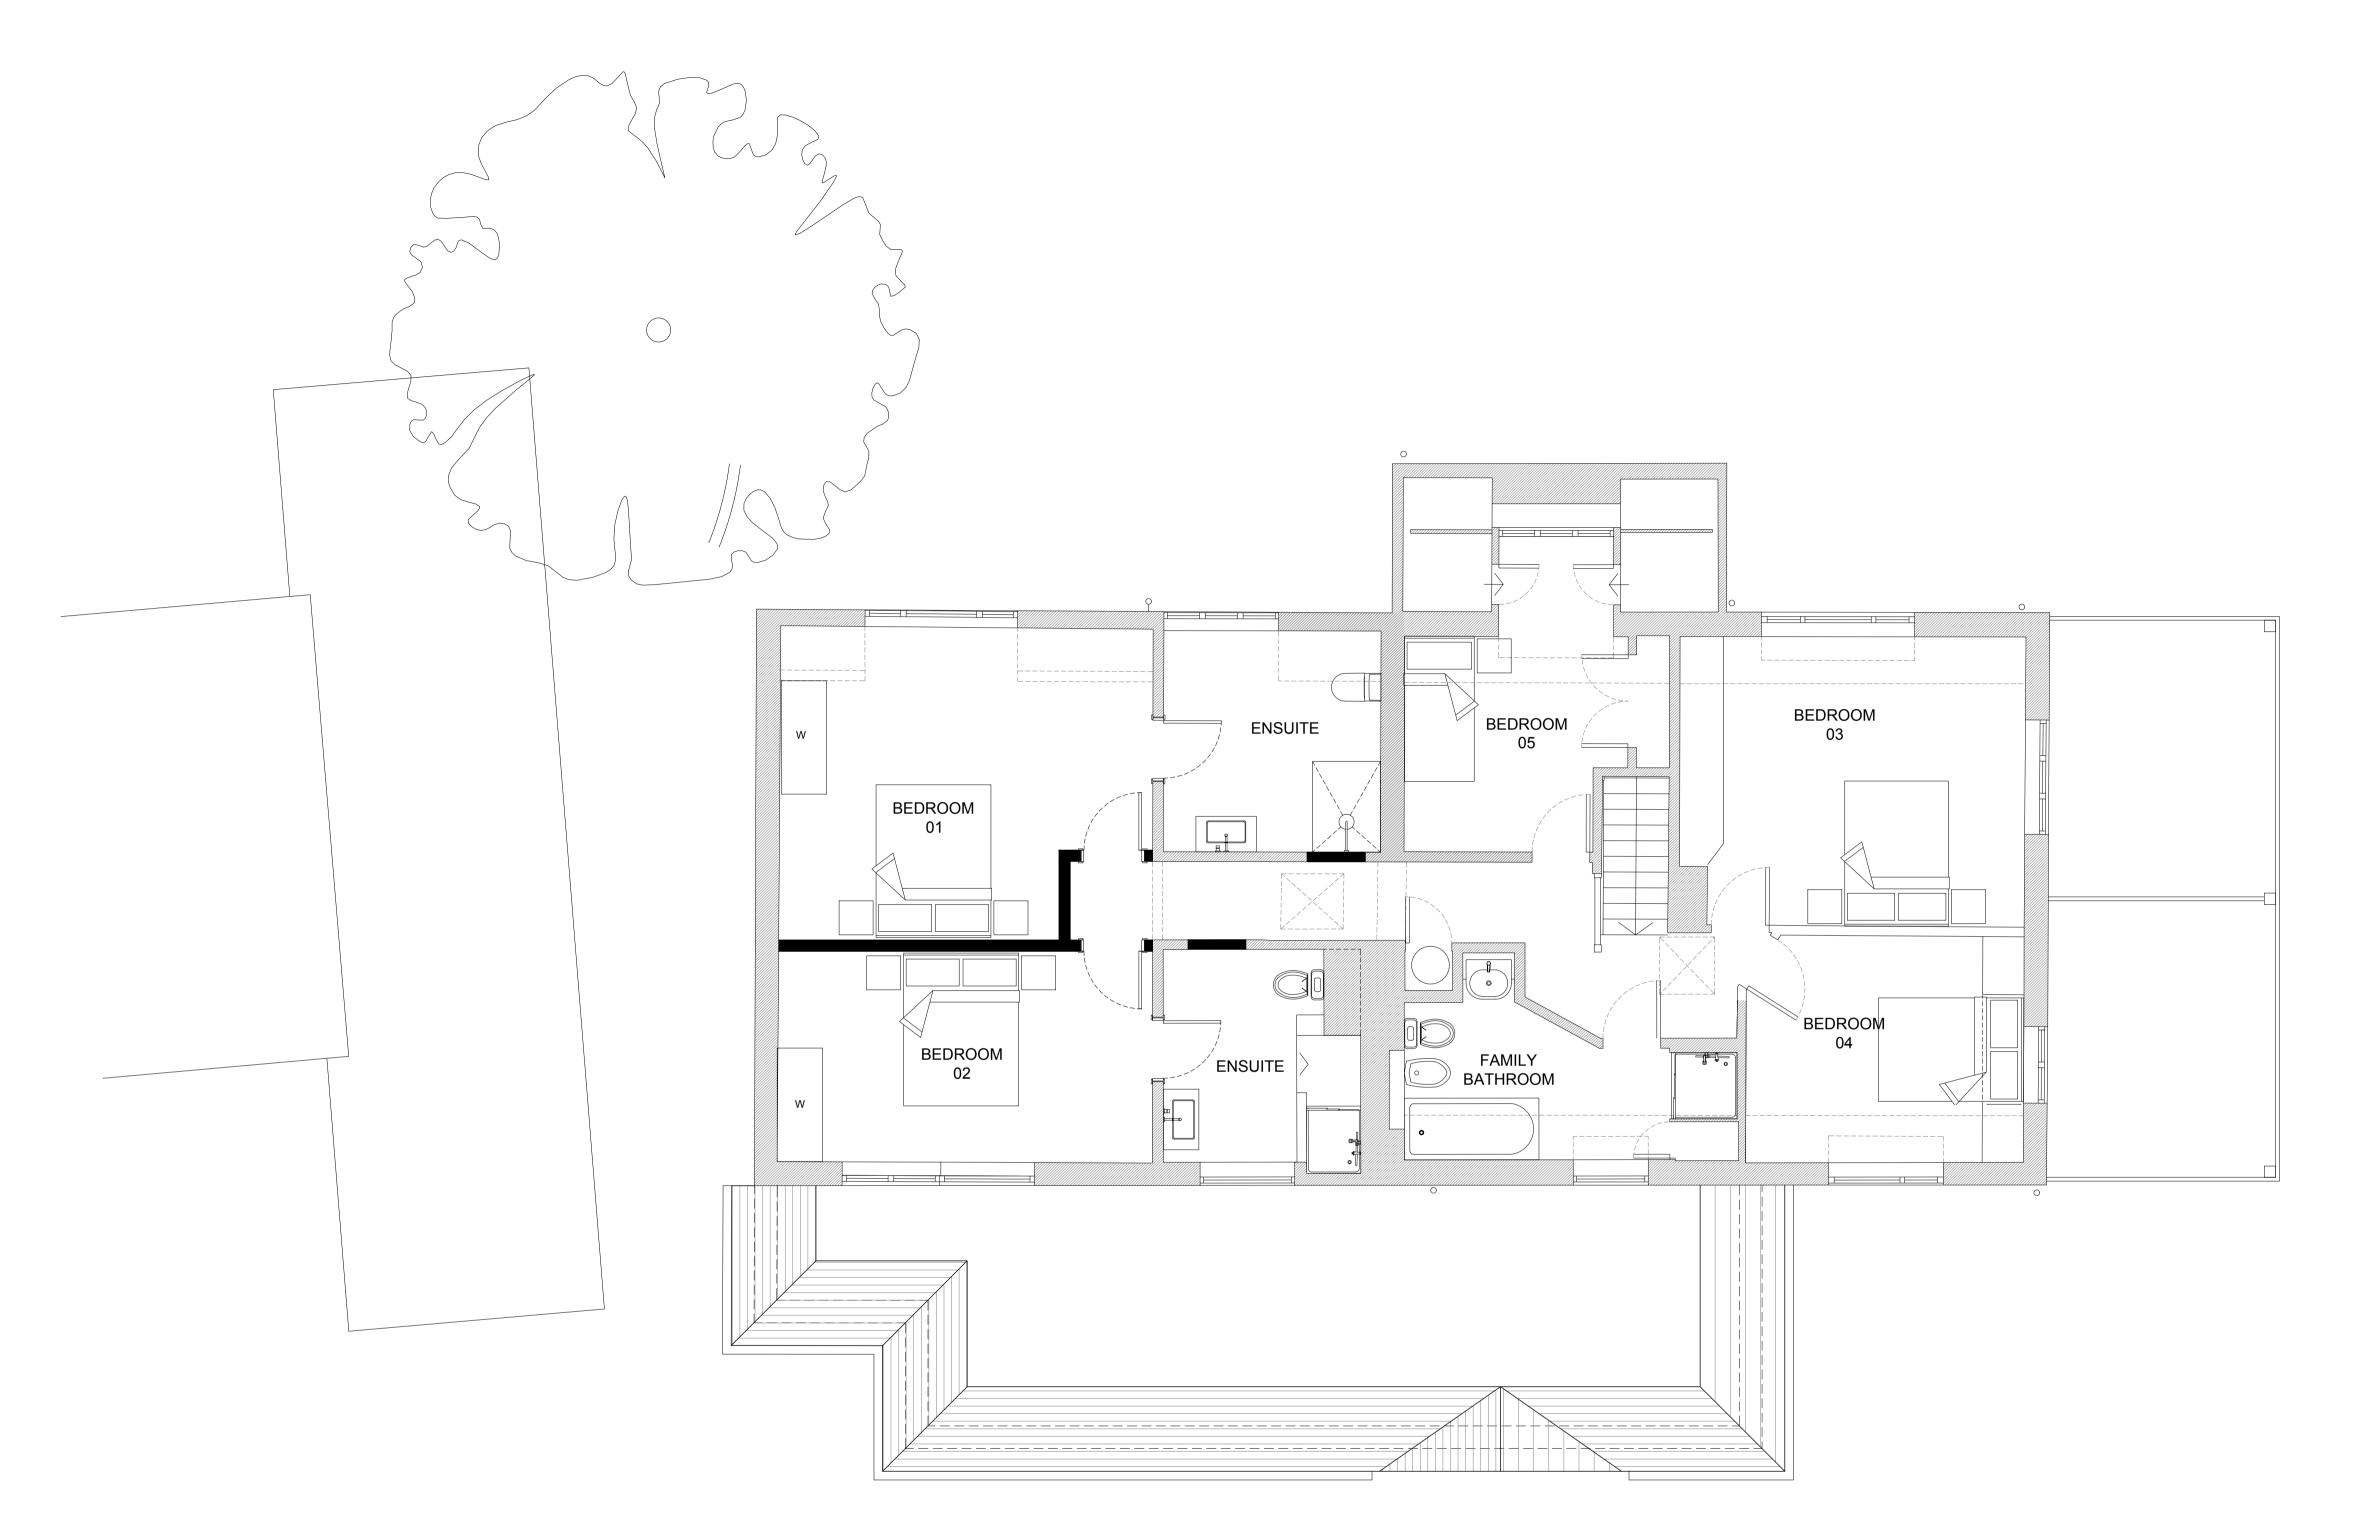

## GENERAL NOTES - PLANS & ELEVATIONS

- THIS DRAWING IS TO BE READ IN CONJUNCTION WITH ALL GENERAL ARRANGEMENT, PROJECT DETAILS, SPECIFICATIONS AND CONSULTANTS DRAWINGS.
- UNLESS NOTED OTHERWISE, ALL DIMENSIONS ARE TO STRUCTURAL FACES AND/OR PARTITION STUDS.
- 3. ABBREVIATIONS;

SVP SOIL AND VENT PIPE DP DRAINAGE POINT RWP RAIN WATER PIPE

 ALL ELEMENTS OF WORK TO BE INSTALLED ACCORDING TO THE APPROPRIATE MANUFACTURER'S INSTRUCTIONS.

BACK INLET GULLY

PLANNING

GOODHOPE
WALTHAM ST.LAWRENCE, RG10 0JB

PROPOSED FIRST FLOOR PLAN

 Date
 Scale
 Drawn by
 Check by

 JAN 2024
 1:50 @ A1
 CA
 KA

 Project No.
 Drawing No.
 Revision

 22.114
 PL.1311