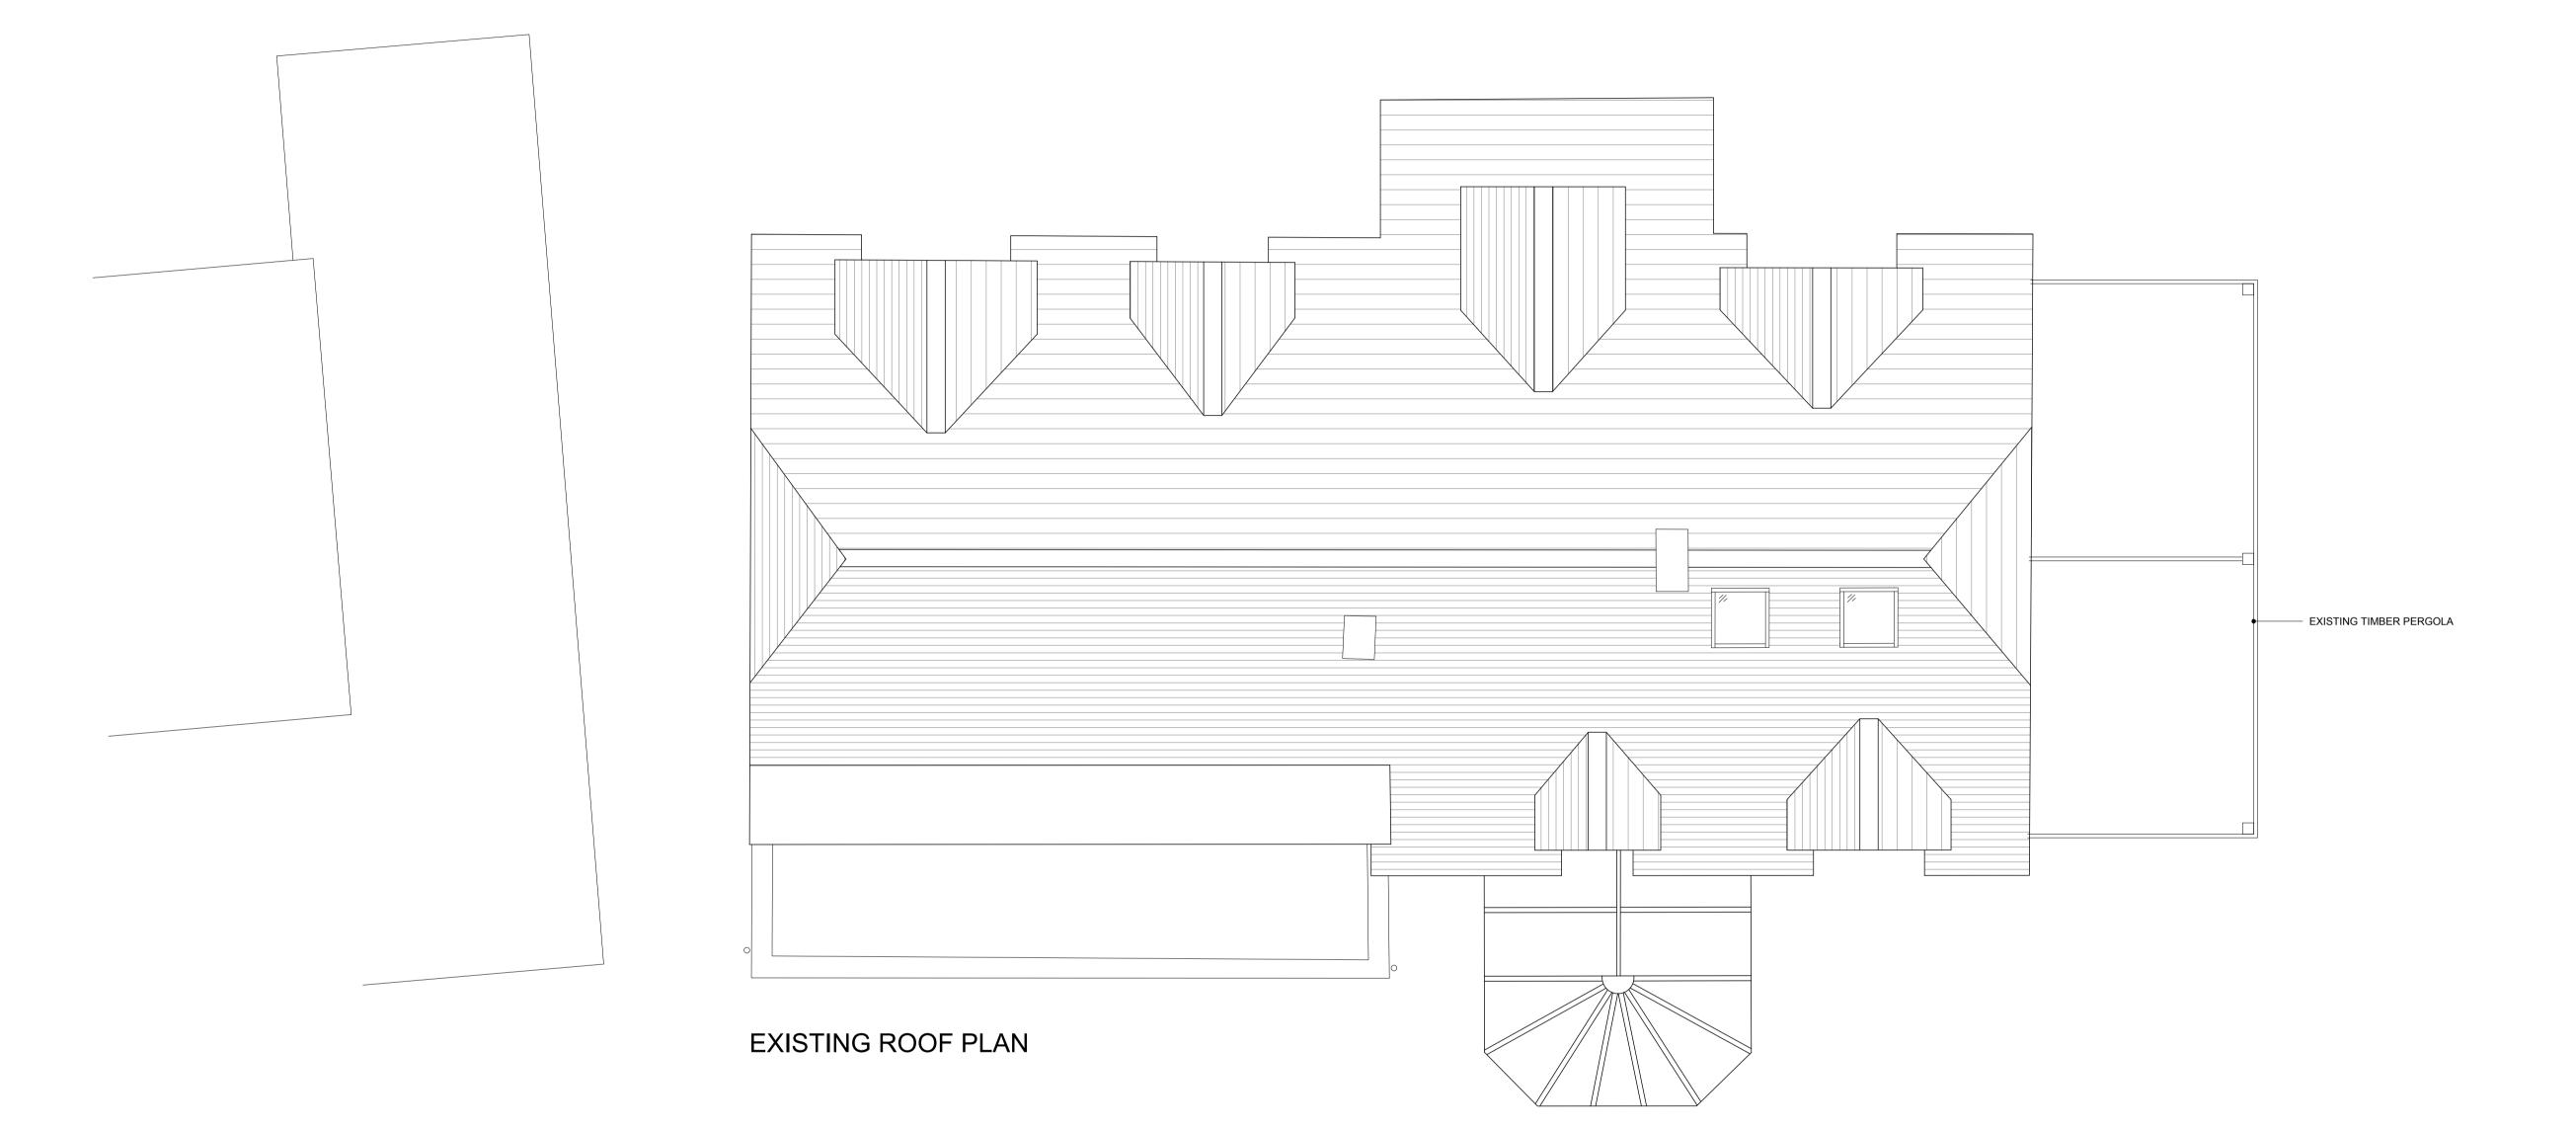

GOODHOPE
WALTHAM ST.LAWRENCE, RG10 0JB
Drawing Title

EXISTING ROOF PLAN

 Date
 Scale
 Drawn by
 Check by

 JAN 2024
 1:50 @ A1
 CA
 KA

 Project No.
 Drawing No.
 Revision

 22.114
 PL.1302

PROPOSED GROUND FLOOR PLAN