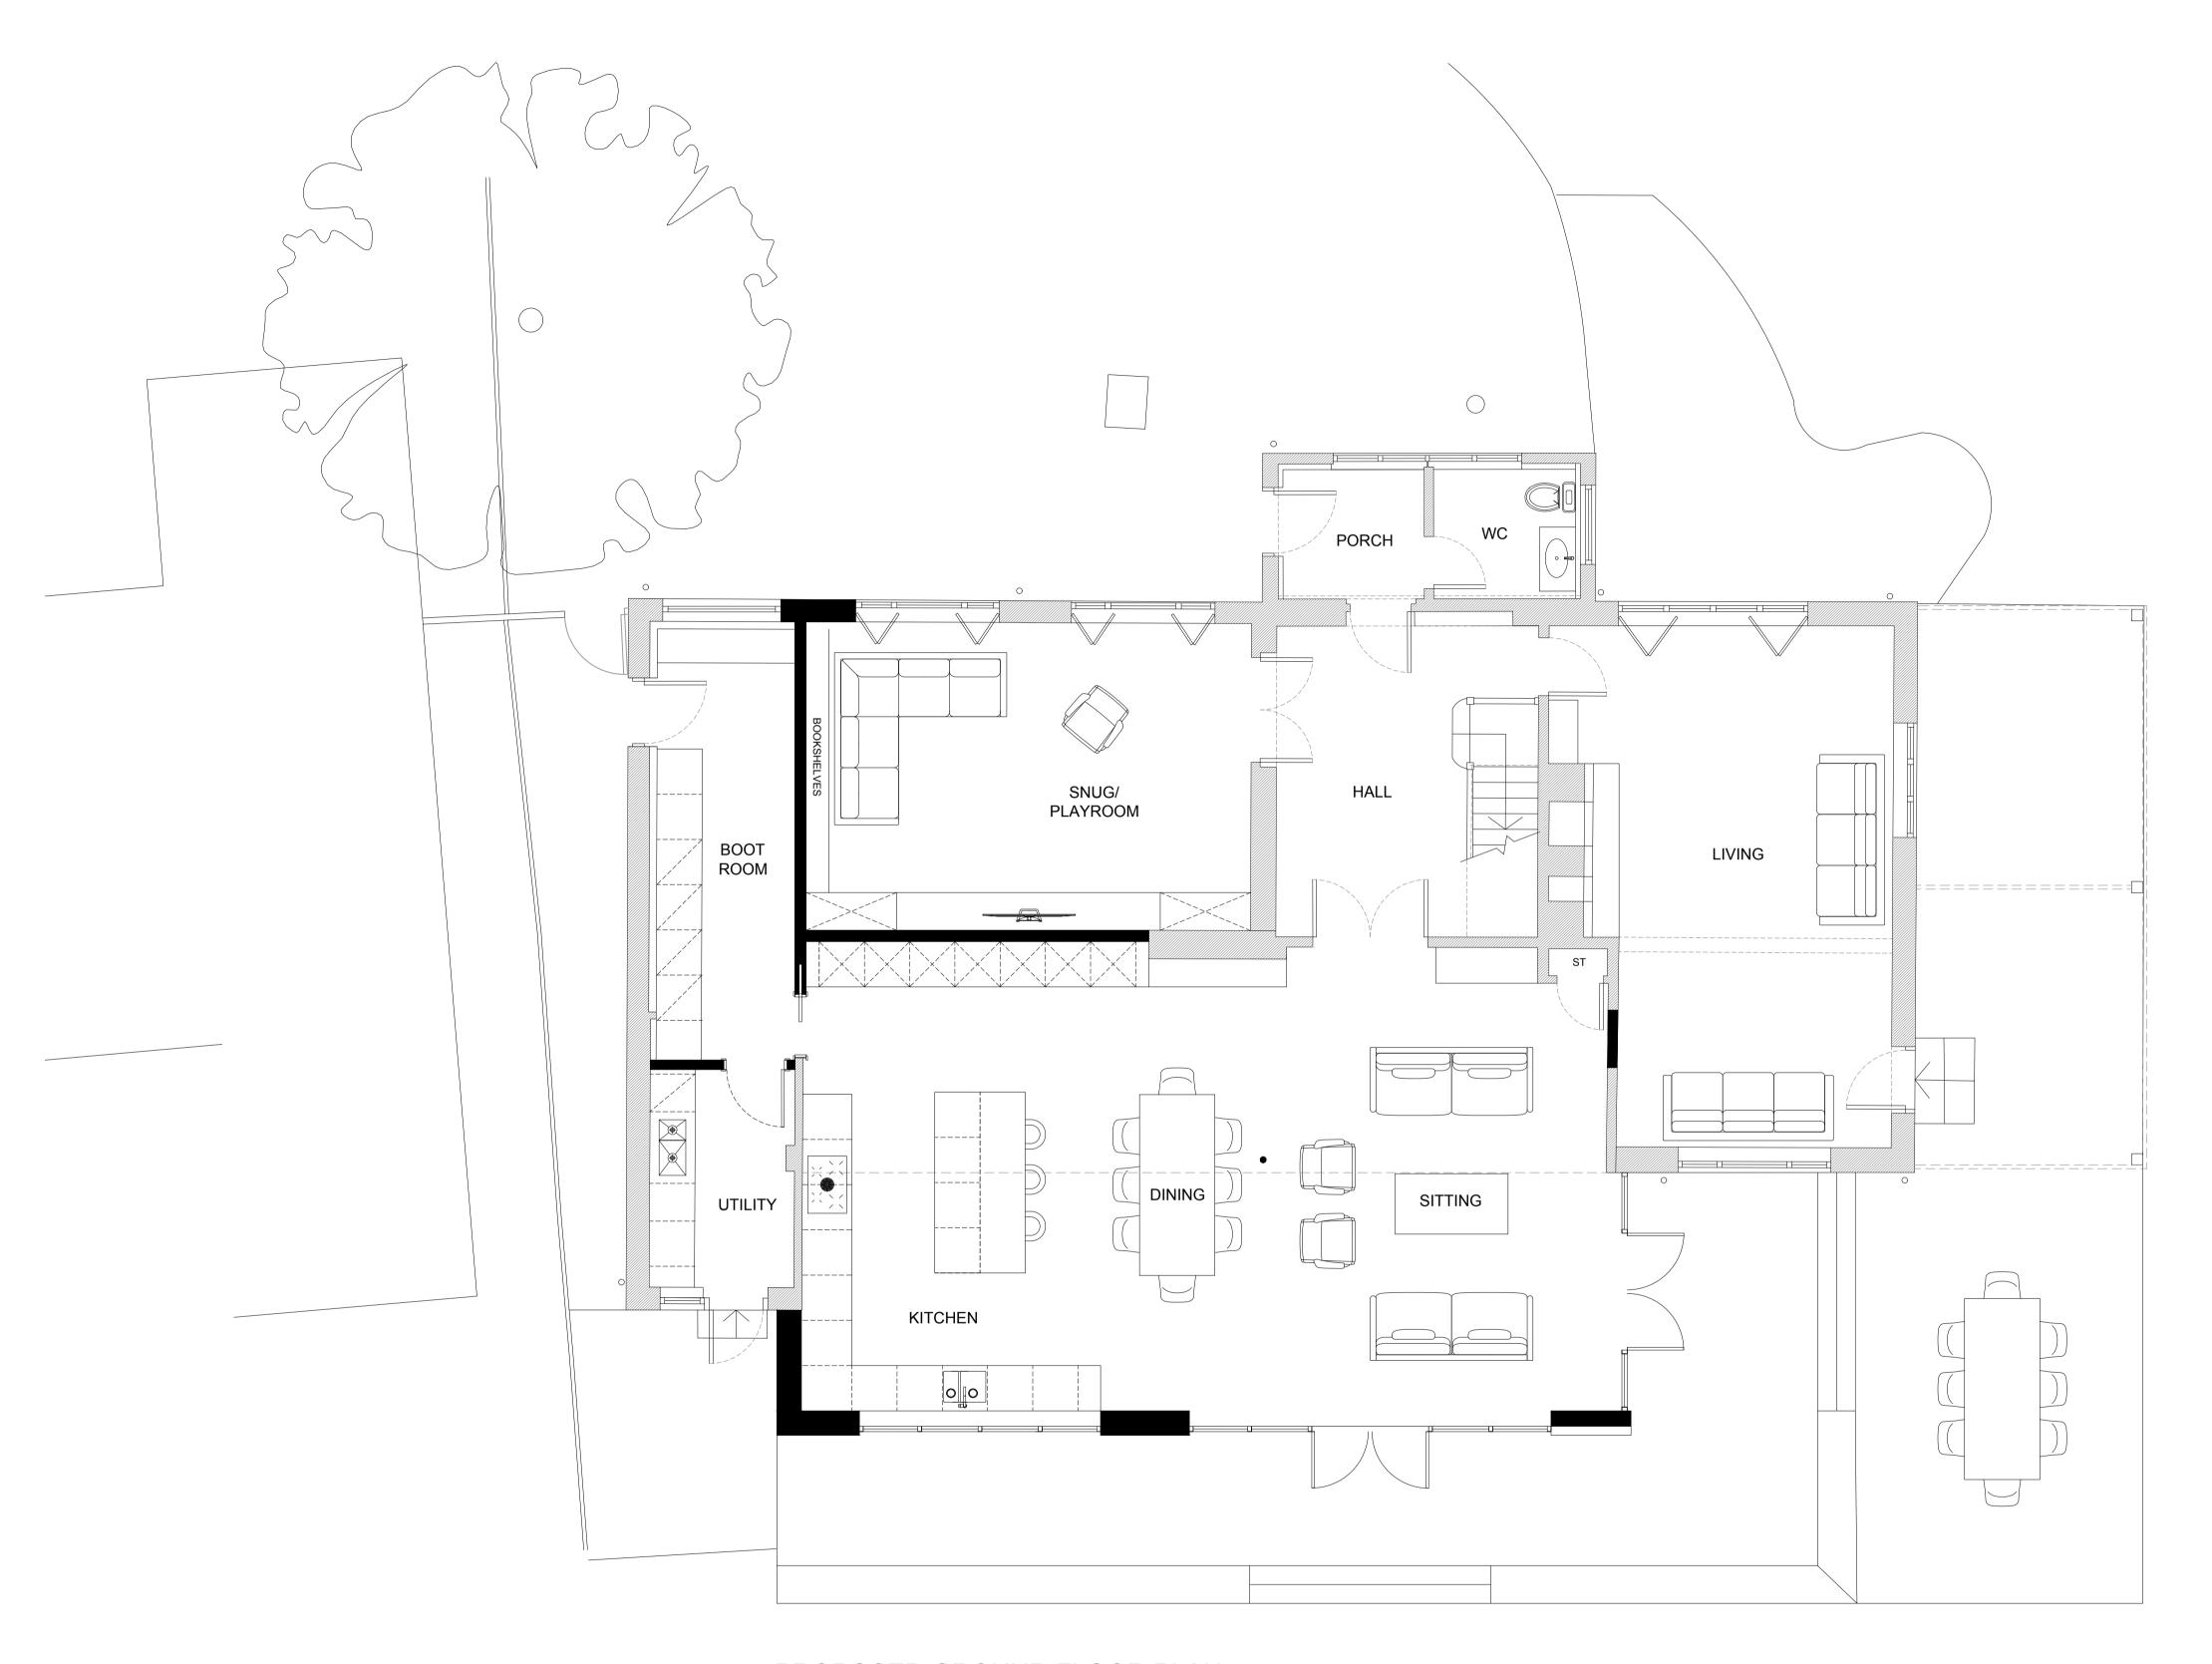

SVP SOIL AND VENT PIPE DP DRAINAGE POINT RWP RAIN WATER PIPE BIG BACK INLET GULLY

4. ALL ELEMENTS OF WORK TO BE INSTALLED ACCORDING TO THE APPROPRIATE MANUFACTURER'S INSTRUCTIONS.

PLANNING

GOODHOPE
WALTHAM ST.LAWRENCE, RG10 0JB
Drawing Title
PROPOSED GROUND FLOOR PLAN