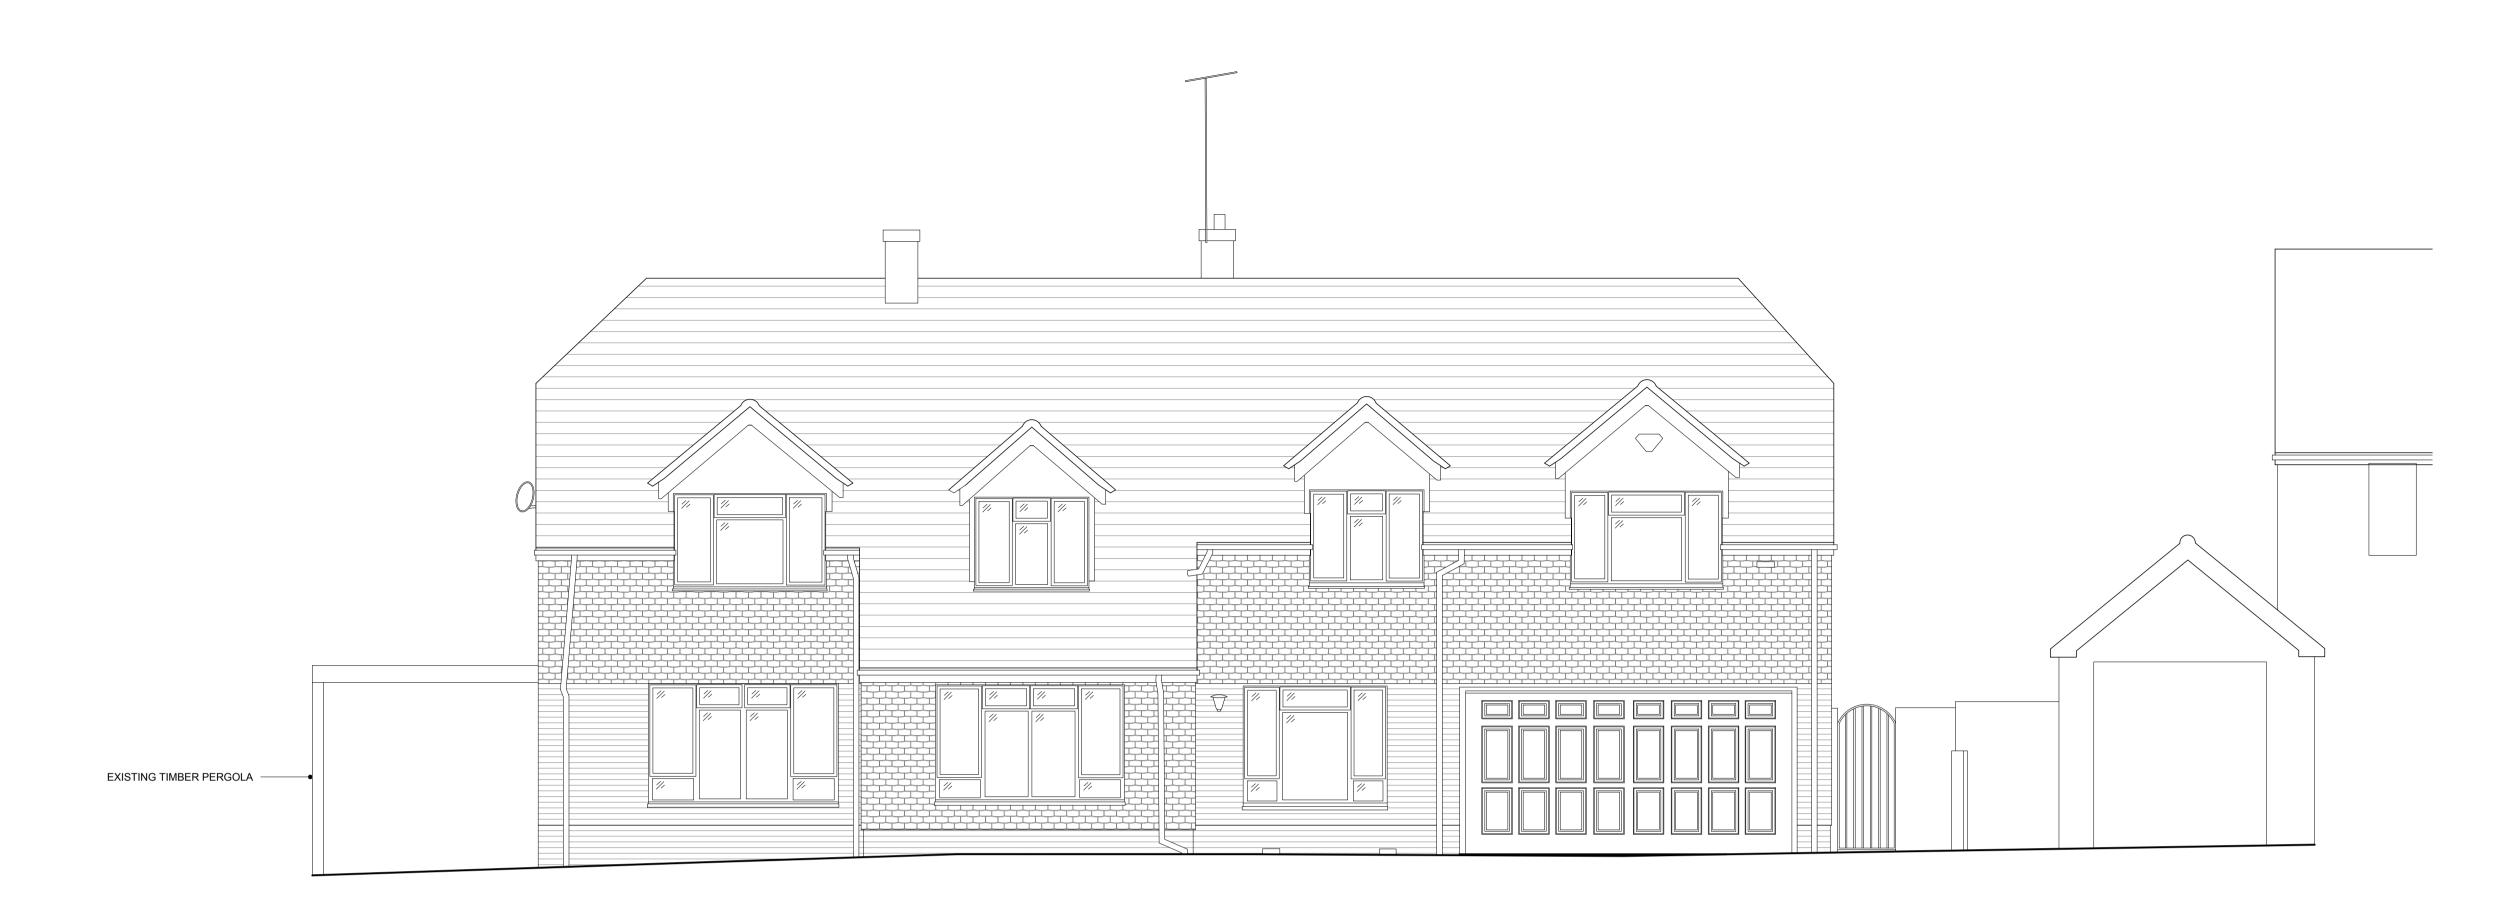

### **GENERAL NOTES - PLANS & ELEVATIONS**

- THIS DRAWING IS TO BE READ IN CONJUNCTION WITH ALL GENERAL ARRANGEMENT, PROJECT DETAILS, SPECIFICATIONS AND CONSULTANTS DRAWINGS.
- UNLESS NOTED OTHERWISE, ALL DIMENSIONS ARE TO STRUCTURAL FACES AND/OR PARTITION STUDS.
- ABBREVIATIONS;
  - SOIL AND VENT PIPE DRAINAGE POINT RAIN WATER PIPE BACK INLET GULLY
- 4. ALL ELEMENTS OF WORK TO BE INSTALLED ACCORDING TO THE APPROPRIATE MANUFACTURER'S INSTRUCTIONS.

PLANNING

GOODHOPE WALTHAM ST.LAWRENCE, RG10 0JB

PROPOSED ELEVATIONS

SHEET 1

JAN 2024 1:50 @ A1 CA KA Project No. Drawing No. PL.1510 22.114