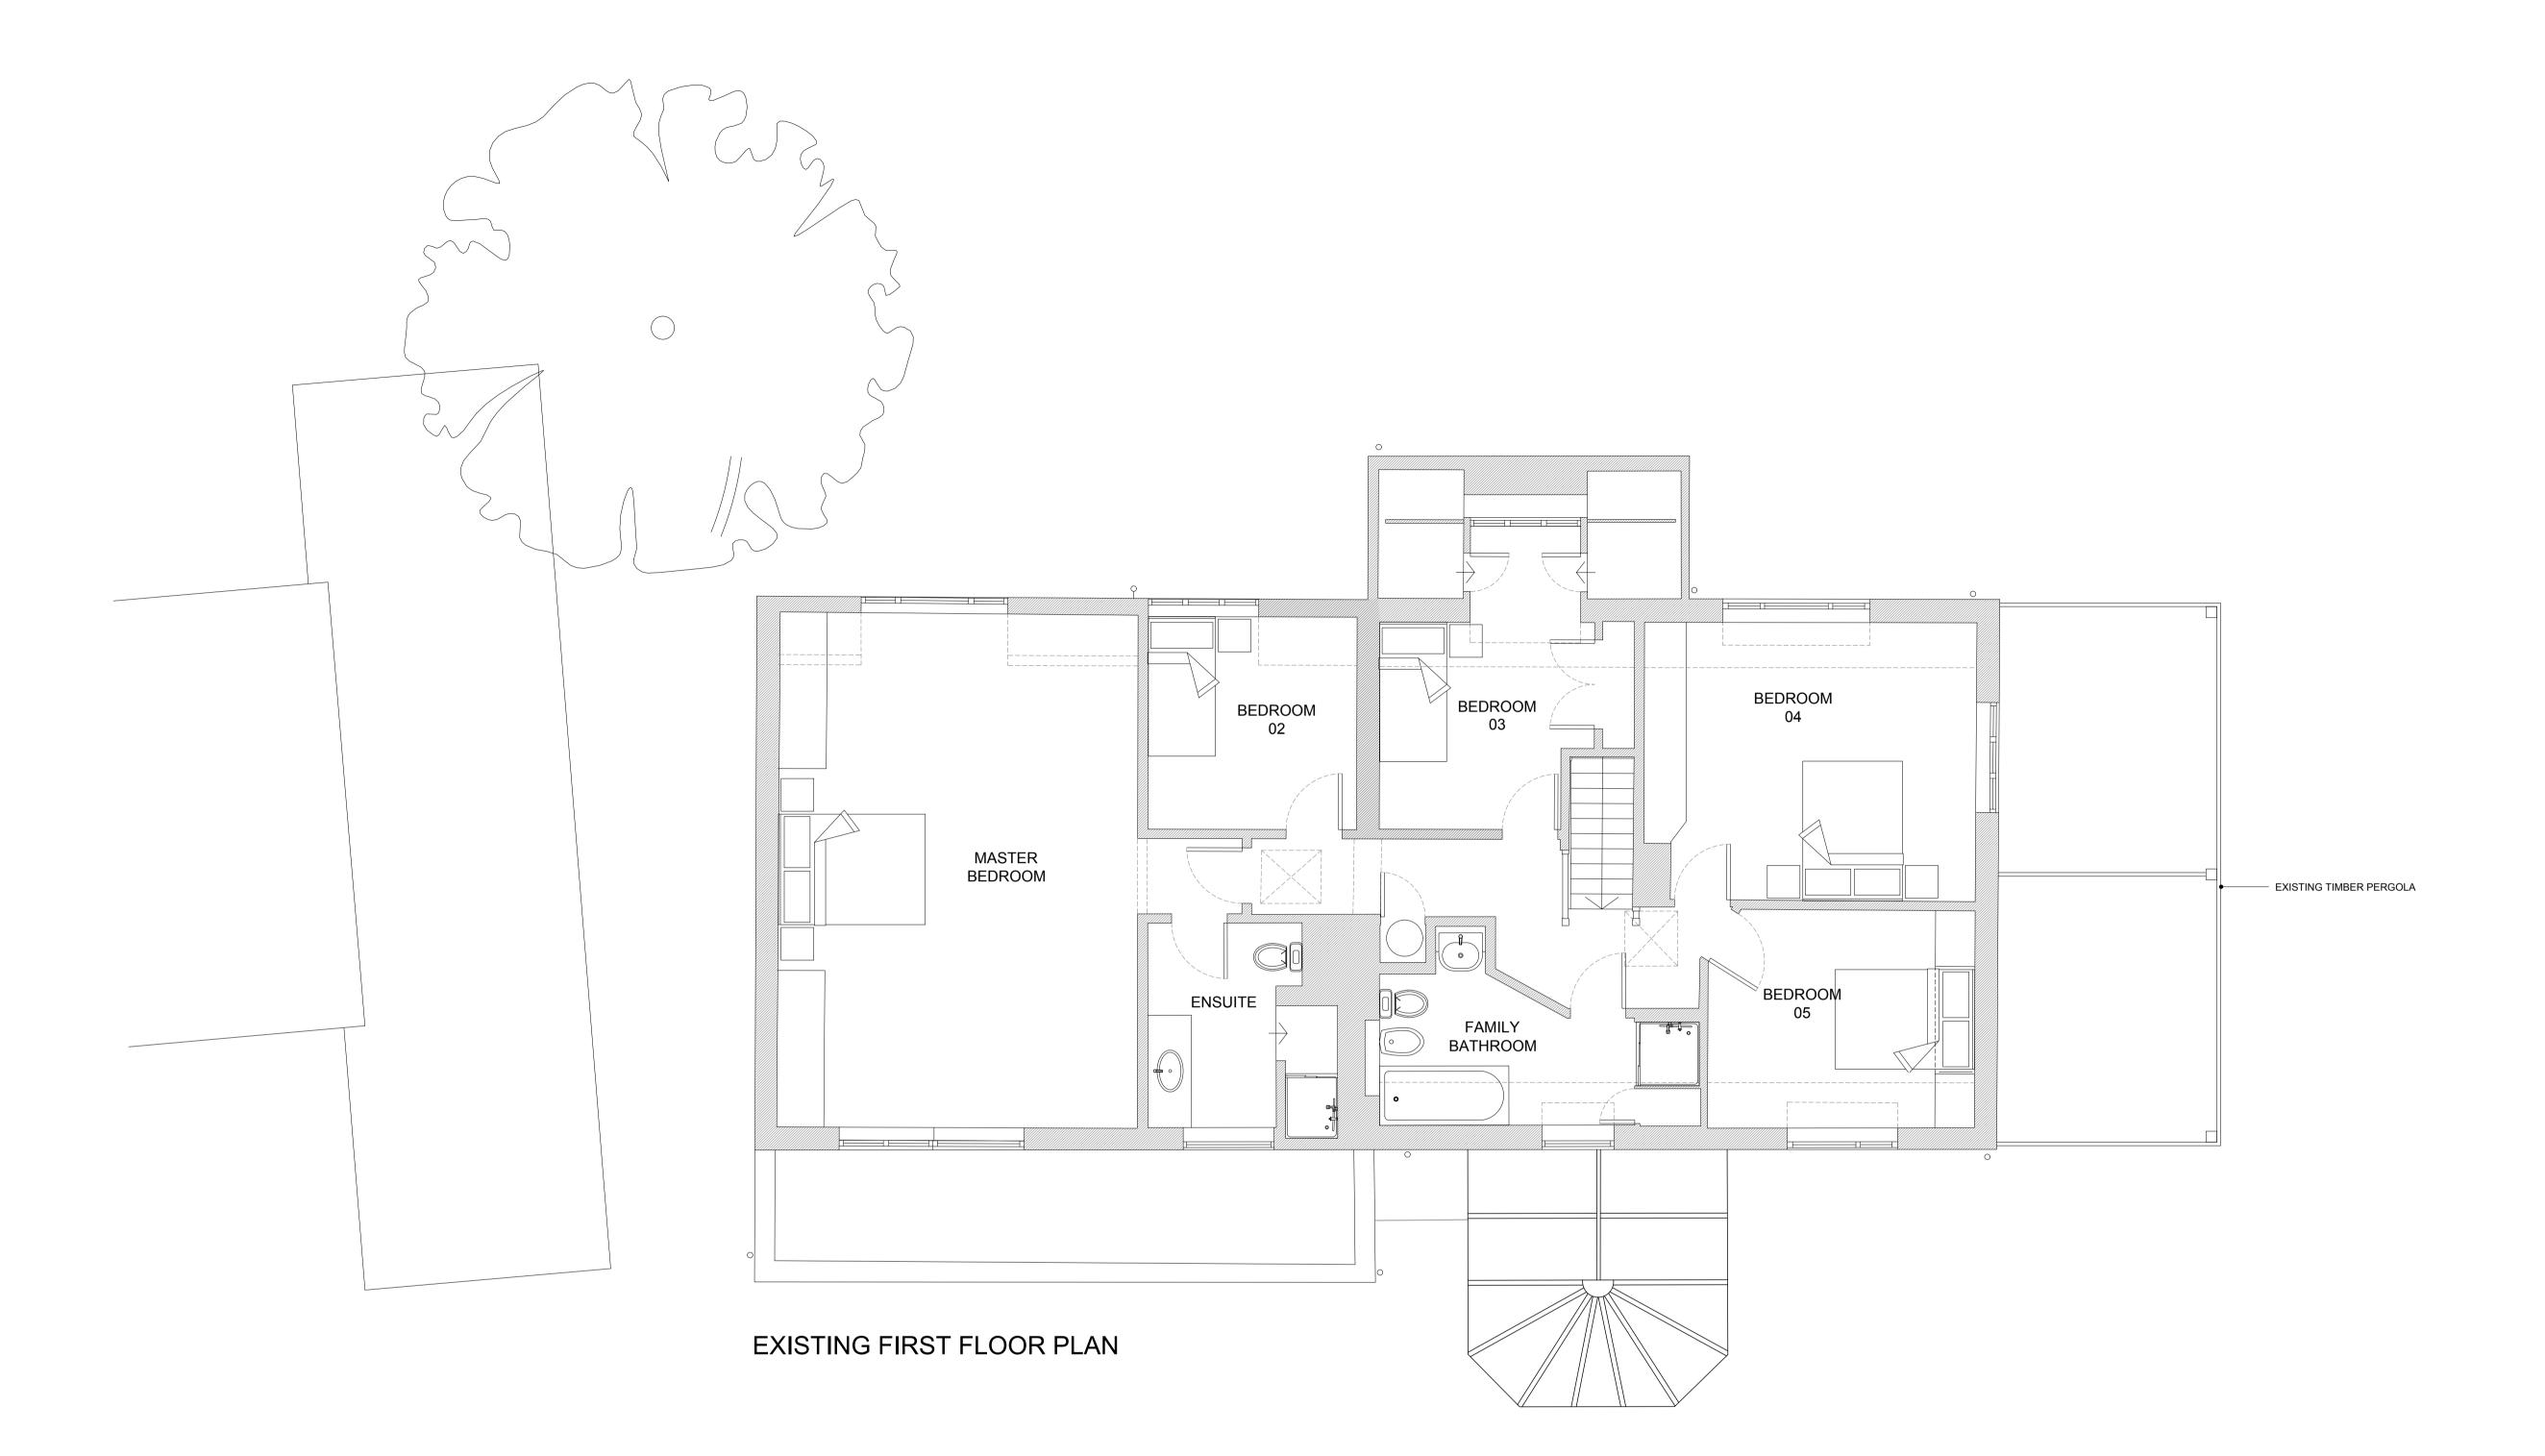

## **GENERAL NOTES - PLANS & ELEVATIONS**

- THIS DRAWING IS TO BE READ IN CONJUNCTION WITH ALL GENERAL ARRANGEMENT, PROJECT DETAILS, SPECIFICATIONS AND CONSULTANTS DRAWINGS.
- UNLESS NOTED OTHERWISE, ALL DIMENSIONS ARE TO STRUCTURAL FACES AND/OR PARTITION STUDS.
- ABBREVIATIONS;

SOIL AND VENT PIPE DRAINAGE POINT RAIN WATER PIPE BACK INLET GULLY

4. ALL ELEMENTS OF WORK TO BE INSTALLED ACCORDING TO THE APPROPRIATE MANUFACTURER'S INSTRUCTIONS.

PLANNING

GOODHOPE WALTHAM ST.LAWRENCE, RG10 0JB EXISTING FIRST FLOOR PLAN

Date Drawn by Check by JAN 2024 1:50 @ A1 KA Project No. Drawing No.

PL.1301

fineline

01491 526 936 studio@finelinearchitects.co.uk finelinearchitects.co.uk

22.114

0 1 2 3 4 5 (M.)

0 1 2 3 4 5 (M.)

Copyright Fineline Architects Ltd. This drawing, or any of its contents, may not be copied, reproduced or distributed without the written consent of Fineline Architects. Do not scale off this drawing. Figured dimensions to be taken from this drawing only. All contractors, subcontractors and/or specialists are responsible for taking and checking all dimensions relating to their work on site. This drawing is to be read in conjunction with all consultants information.