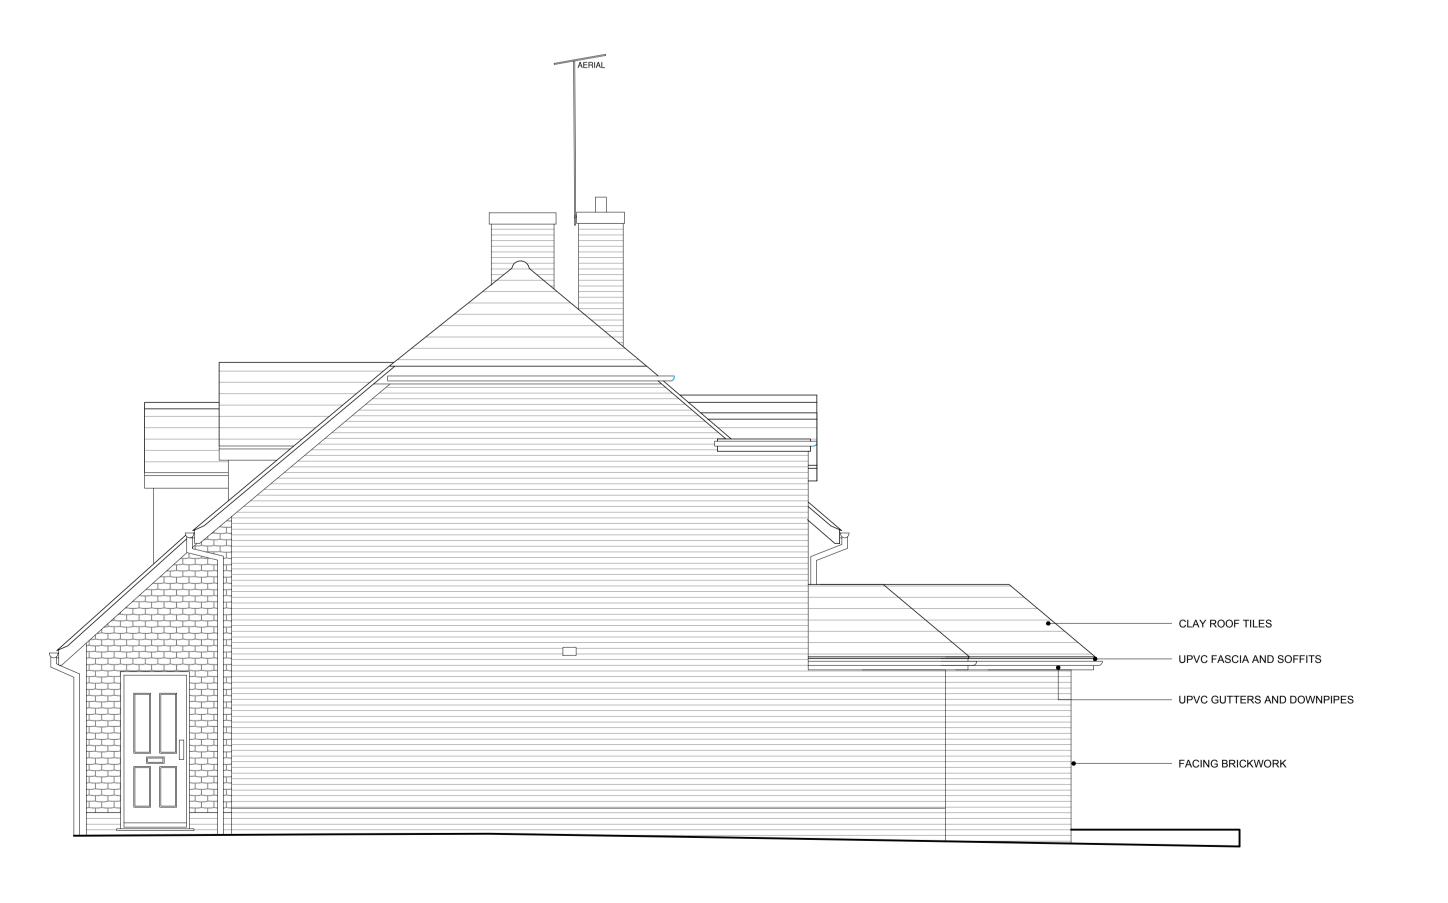

### PROPOSED SIDE ELEVATION

PROPOSED SIDE ELEVATION

SCALE 1:50

0 1 2 3 4 5 (M.)

Copyright Fineline Architects Ltd. This drawing, or any of its contents, may not be copied, reproduced or distributed without the written consent of Fineline Architects. Do not scale off this drawing. Figured dimensions to be taken from this drawing only. All contractors, subcontractors and/or specialists are responsible for taking and checking all dimensions relating to their work on site. This drawing is to be read in conjunction with all consultants information.

tevision Issue Date Drn Chk

## GENERAL NOTES - PLANS & ELEVATIONS

- THIS DRAWING IS TO BE READ IN CONJUNCTION WITH ALL GENERAL ARRANGEMENT, PROJECT DETAILS, SPECIFICATIONS AND CONSULTANTS DRAWINGS.
- UNLESS NOTED OTHERWISE, ALL DIMENSIONS ARE TO STRUCTURAL FACES AND/OR PARTITION STUDS.
- 3. ABBREVIATIONS;

SVP SOIL AND VENT PIPE DP DRAINAGE POINT RWP RAIN WATER PIPE BIG BACK INLET GULLY

4. ALL ELEMENTS OF WORK TO BE INSTALLED ACCORDING TO THE APPROPRIATE MANUFACTURER'S INSTRUCTIONS.

PLANNING

GOODHOPE
WALTHAM ST.LAWRENCE, RG10 0JB

PROPOSED ELEVATIONS

SHEET 2

Date Scale Drawn by Check by
JAN 2024 1:50 @ A1 CA KA
Project No. Drawing No. Revision
22.114 PL.1511 -