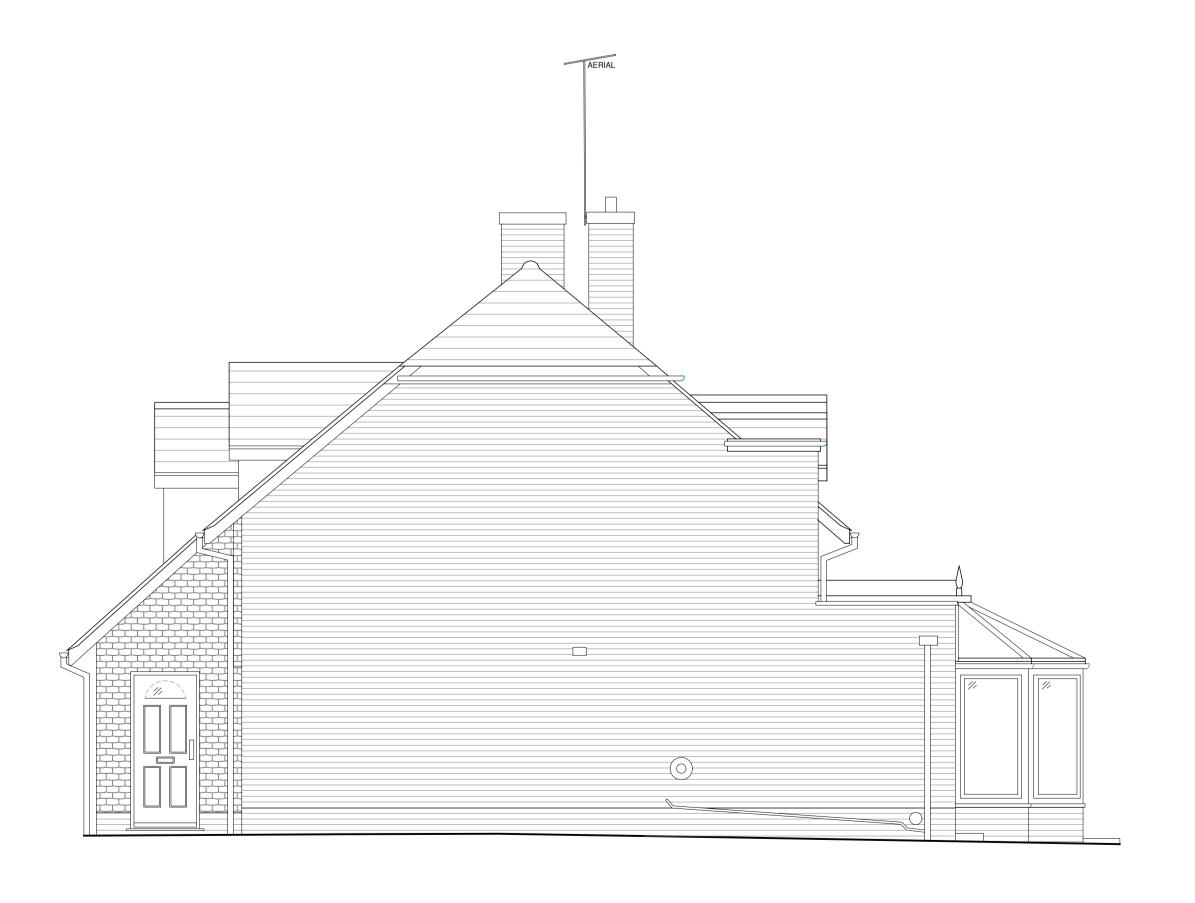

### PROPOSED SIDE ELEVATION

PROPOSED SIDE ELEVATION

SCALE 1:50

0 1 2 3 4 5 (M.)

Copyright Fineline Architects Ltd. This drawing, or any of its contents, may not be copied, reproduced or distributed without the written consent of Fineline Architects. Do not scale off this drawing. Figured dimensions to be taken from this drawing only. All contractors, subcontractors and/or specialists are responsible for taking and checking all dimensions relating to their work on site. This drawing is to be read in conjunction with all consultants information.

tevision Issue Date Drn Chk

## GENERAL NOTES - PLANS & ELEVATIONS

- THIS DRAWING IS TO BE READ IN CONJUNCTION WITH ALL GENERAL ARRANGEMENT, PROJECT DETAILS, SPECIFICATIONS AND CONSULTANTS DRAWINGS.
- UNLESS NOTED OTHERWISE, ALL DIMENSIONS ARE TO STRUCTURAL FACES AND/OR PARTITION STUDS.
- 3. ABBREVIATIONS;

SVP SOIL AND VENT PIPE DP DRAINAGE POINT RWP RAIN WATER PIPE BIG BACK INLET GULLY

4. ALL ELEMENTS OF WORK TO BE INSTALLED ACCORDING TO THE APPROPRIATE MANUFACTURER'S INSTRUCTIONS.

PLANNING

GOODHOPE
WALTHAM ST.LAWRENCE, RG10 0JB

PROPOSED ELEVATIONS

SHEET 2

Date Scale Drawn by Check by
JAN 2024 1:50 @ A1 CA KA
Project No. Drawing No. Revision
22.114 PL.1511 -