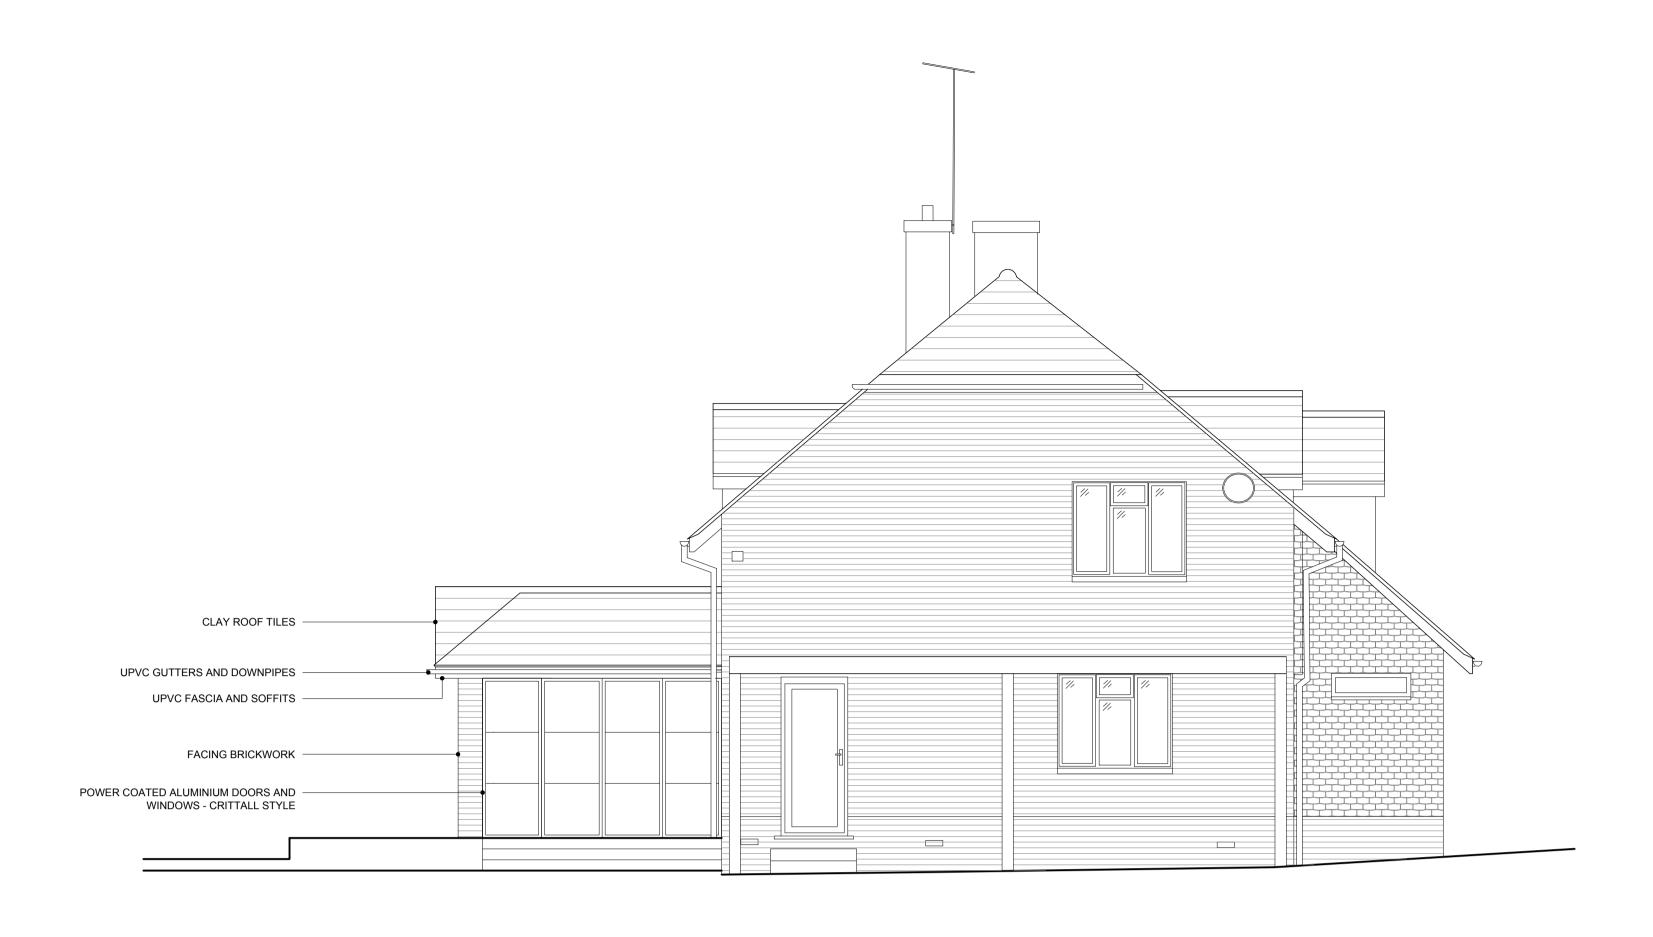

### PROPOSED SIDE ELEVATION

PROPOSED SIDE ELEVATION

SCALE 1:50

0 1 2 3 4 5 (M.)

Copyright Fineline Architects Ltd. This drawing, or any of its contents, may not be copied, reproduced or distributed without the written consent of Fineline Architects. Do not scale off this drawing. Figured dimensions to be taken from this drawing only. All contractors, subcontractors and/or specialists are responsible for taking and checking all dimensions relating to their work on site. This drawing is to be read in conjunction with all consultants information.

tevision Issue Date Drn Chk

## GENERAL NOTES - PLANS & ELEVATIONS

- THIS DRAWING IS TO BE READ IN CONJUNCTION WITH ALL GENERAL ARRANGEMENT, PROJECT DETAILS, SPECIFICATIONS AND CONSULTANTS DRAWINGS.
- UNLESS NOTED OTHERWISE, ALL DIMENSIONS ARE TO STRUCTURAL FACES AND/OR PARTITION STUDS.
- 3. ABBREVIATIONS;

SVP SOIL AND VENT PIPE DP DRAINAGE POINT RWP RAIN WATER PIPE BIG BACK INLET GULLY

4. ALL ELEMENTS OF WORK TO BE INSTALLED ACCORDING TO THE APPROPRIATE MANUFACTURER'S INSTRUCTIONS.

PLANNING

GOODHOPE
WALTHAM ST.LAWRENCE, RG10 0JB

PROPOSED ELEVATIONS

SHEET 2

Date Scale Drawn by Check by
JAN 2024 1:50 @ A1 CA KA
Project No. Drawing No. Revision
22.114 PL.1511 -