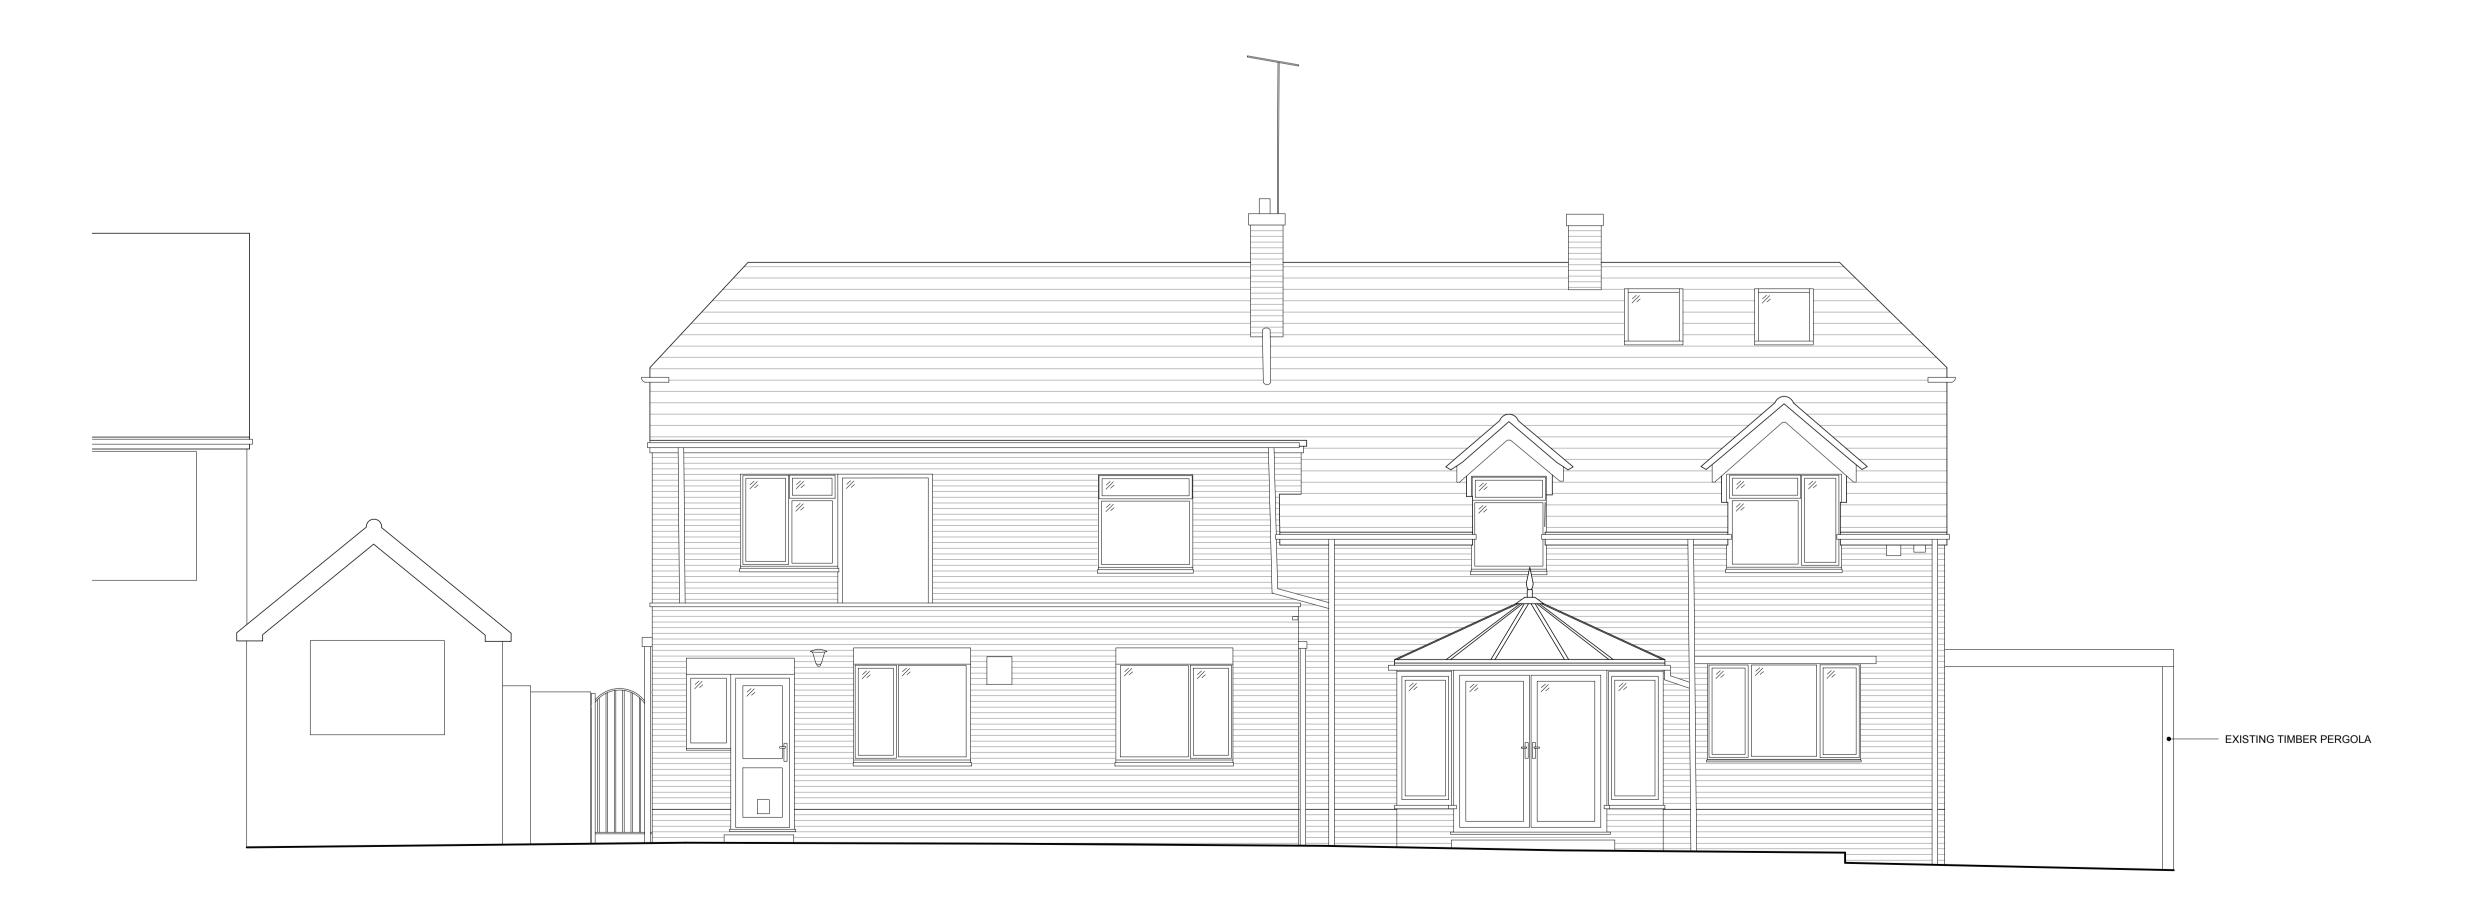

### **GENERAL NOTES - PLANS & ELEVATIONS**

- THIS DRAWING IS TO BE READ IN CONJUNCTION WITH ALL GENERAL ARRANGEMENT, PROJECT DETAILS, SPECIFICATIONS AND CONSULTANTS DRAWINGS.
- UNLESS NOTED OTHERWISE, ALL DIMENSIONS ARE TO STRUCTURAL FACES AND/OR PARTITION STUDS.
- ABBREVIATIONS;
  - SOIL AND VENT PIPE DRAINAGE POINT RAIN WATER PIPE BACK INLET GULLY
- 4. ALL ELEMENTS OF WORK TO BE INSTALLED ACCORDING TO THE APPROPRIATE MANUFACTURER'S INSTRUCTIONS.

PLANNING

GOODHOPE WALTHAM ST.LAWRENCE, RG10 0JB

PROPOSED ELEVATIONS

SHEET 1

JAN 2024 1:50 @ A1 CA KA Project No. Drawing No. PL.1510 22.114