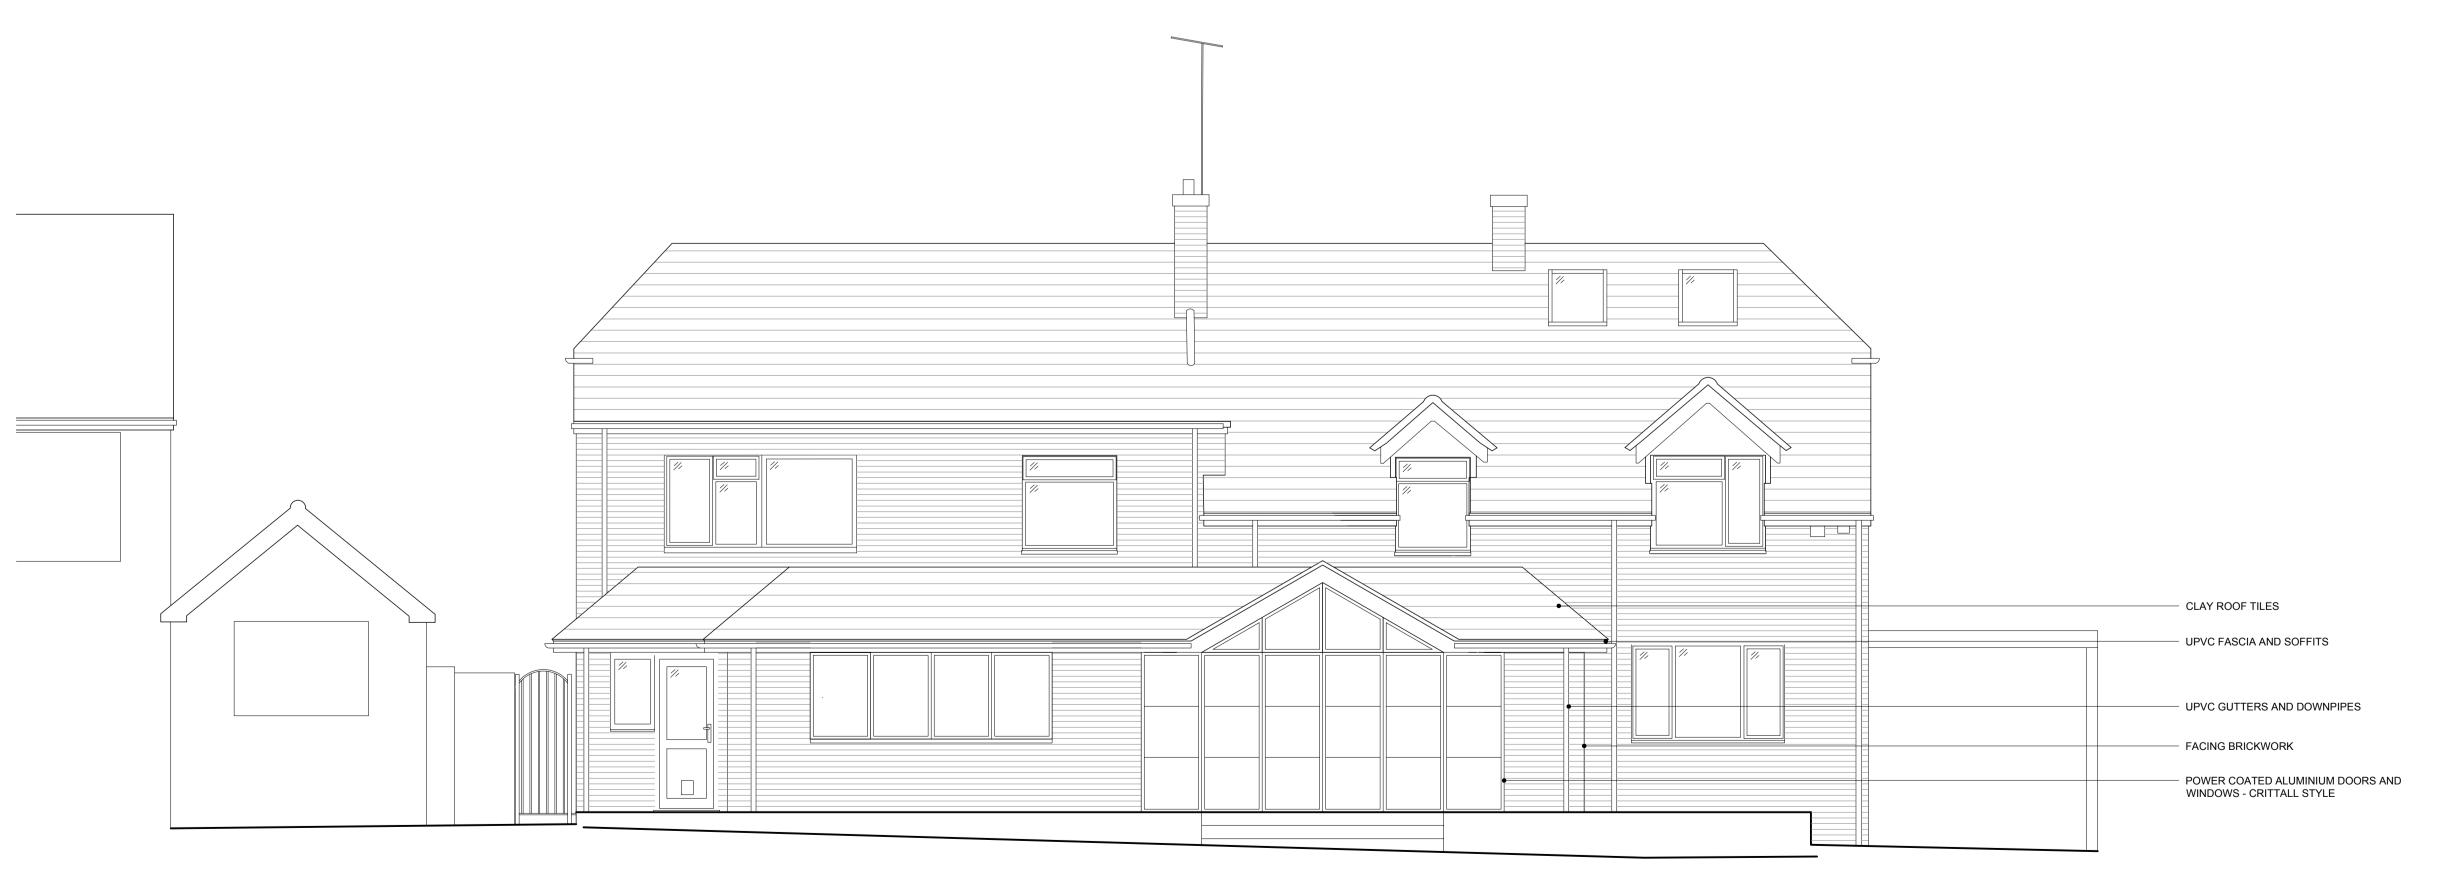

## PROPOSED FRONT ELEVATION

PROPOSED REAR ELEVATION

SCALE 1:50

Copyright Fineline Architects Ltd. This drawing, or any of its contents, may not be copied, reproduced or distributed without the written consent of Fineline Architects. Do not scale off this drawing. Figured dimensions to be taken from this drawing only. All contractors, subcontractors and/or specialists are responsible for taking and checking all dimensions relating to their work on site. This drawing is to be read in conjunction with all consultants information.

Issue Date Drn Chk

### **GENERAL NOTES - PLANS & ELEVATIONS**

- THIS DRAWING IS TO BE READ IN CONJUNCTION WITH ALL GENERAL ARRANGEMENT, PROJECT DETAILS, SPECIFICATIONS AND CONSULTANTS DRAWINGS.
- UNLESS NOTED OTHERWISE, ALL DIMENSIONS ARE TO STRUCTURAL FACES AND/OR PARTITION STUDS.
- ABBREVIATIONS;
  - SOIL AND VENT PIPE DRAINAGE POINT RAIN WATER PIPE BACK INLET GULLY
- 4. ALL ELEMENTS OF WORK TO BE INSTALLED ACCORDING TO THE APPROPRIATE MANUFACTURER'S INSTRUCTIONS.

PLANNING

GOODHOPE WALTHAM ST.LAWRENCE, RG10 0JB

PROPOSED ELEVATIONS

SHEET 1

JAN 2024 1:50 @ A1 CA KA Project No. Drawing No. PL.1510 22.114