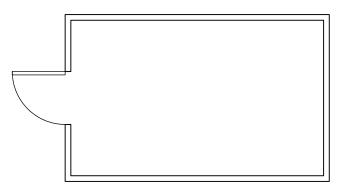

Plan

Front elevation (North)

Side elevation (West)

PROPOSED GARDEN SHED SCALE 1:50

|  | Rev:    | Date: | Amendment: | Amended by |
|--|---------|-------|------------|------------|
|  |         |       |            |            |
|  | Client: |       |            |            |

## **Proposed Garden Shed**

| Scale(s) @ A3:  | Date:         | Drawn by: |
|-----------------|---------------|-----------|
| 1:50            | February 2024 | AL        |
| Drawing number: | Revision:     | Chkd by:  |
| 0743/P/005      |               | -         |