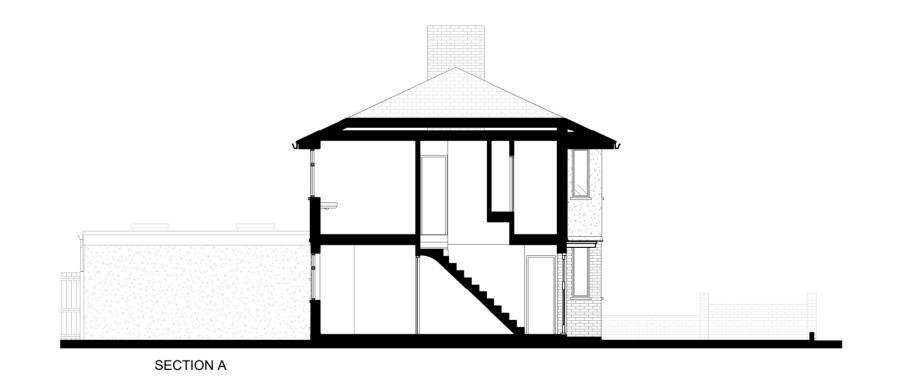

Scale 1:100 0 1 2 3 4 5 10M

| I am registered and regulated by ARB: http://architects-register.org.uk/architect/079560G | RUI COSTA, E   | ail.com | Architects<br>Registration<br>Board |
|-------------------------------------------------------------------------------------------|----------------|---------|-------------------------------------|
| PROJECT                                                                                   |                | DATE    |                                     |
| HOUSEHOLD DEVELOPMENT                                                                     |                | 10/03   | /2024                               |
| PROJECT ADDRESS                                                                           | PROJECT NUMBER | SCALE   | (@ A2)                              |
| 20 ORCHARD AVENUE, WATFORD, WD25 7JG                                                      | 067/23         | 1 : 10  | 00                                  |
| TITLE                                                                                     | DRAWING NUMBER |         | REV                                 |
| PRE-EXISTING SECTIONS AND ELEVATIONS                                                      | 04             |         |                                     |