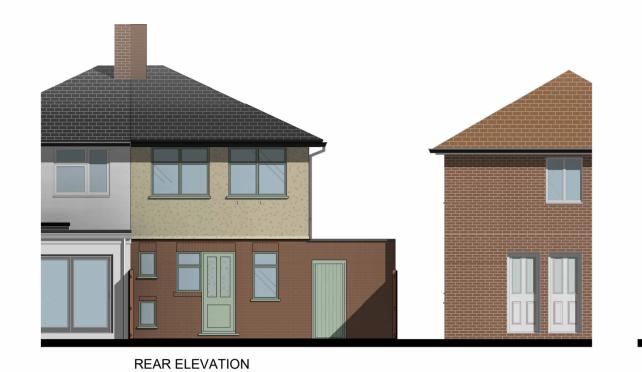

Scale 1:100 0 1 2 3 4 5 10M

| I am registered and regulated by ARB: http://architects-register.org.uk/architect/079560G | RUI COSTA, E   | ail.com | Architects<br>Registration<br>Board |
|-------------------------------------------------------------------------------------------|----------------|---------|-------------------------------------|
| PROJECT                                                                                   |                | DATE    |                                     |
| HOUSEHOLD DEVELOPMENT                                                                     |                | 10/03   | /2024                               |
| PROJECT ADDRESS                                                                           | PROJECT NUMBER | SCALE   | (@ A2)                              |
| 20 ORCHARD AVENUE, WATFORD, WD25 7JG                                                      | 067/23         | 1 : 10  | 00                                  |
| TITLE                                                                                     | DRAWING NUMBER |         | REV                                 |
| PRE-EXISTING SECTIONS AND ELEVATIONS                                                      | 04             |         |                                     |