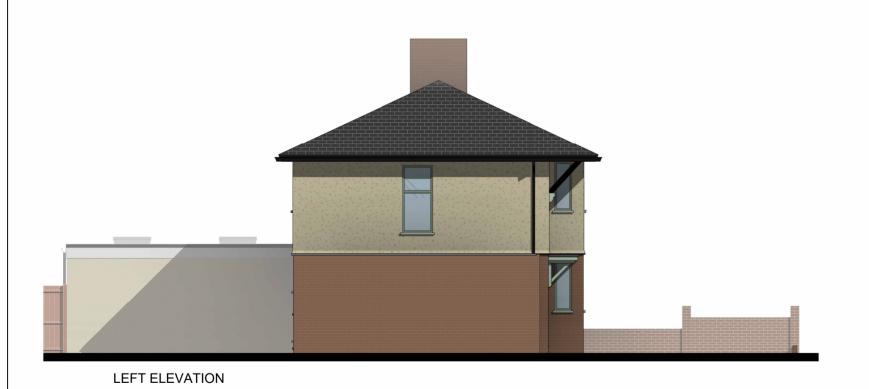

Scale 1:100 0 1 2 3 4 5 10M

| I am registered and regulated by ARB: http://architects-register.org.uk/architect/079560G | RUI COSTA, E   | ail.com | Architects<br>Registration<br>Board |
|-------------------------------------------------------------------------------------------|----------------|---------|-------------------------------------|
| PROJECT                                                                                   |                | DATE    |                                     |
| HOUSEHOLD DEVELOPMENT                                                                     |                | 10/03   | /2024                               |
| PROJECT ADDRESS                                                                           | PROJECT NUMBER | SCALE   | (@ A2)                              |
| 20 ORCHARD AVENUE, WATFORD, WD25 7JG                                                      | 067/23         | 1 : 10  | 00                                  |
| TITLE                                                                                     | DRAWING NUMBER |         | REV                                 |
| PRE-EXISTING SECTIONS AND ELEVATIONS                                                      | 04             |         |                                     |