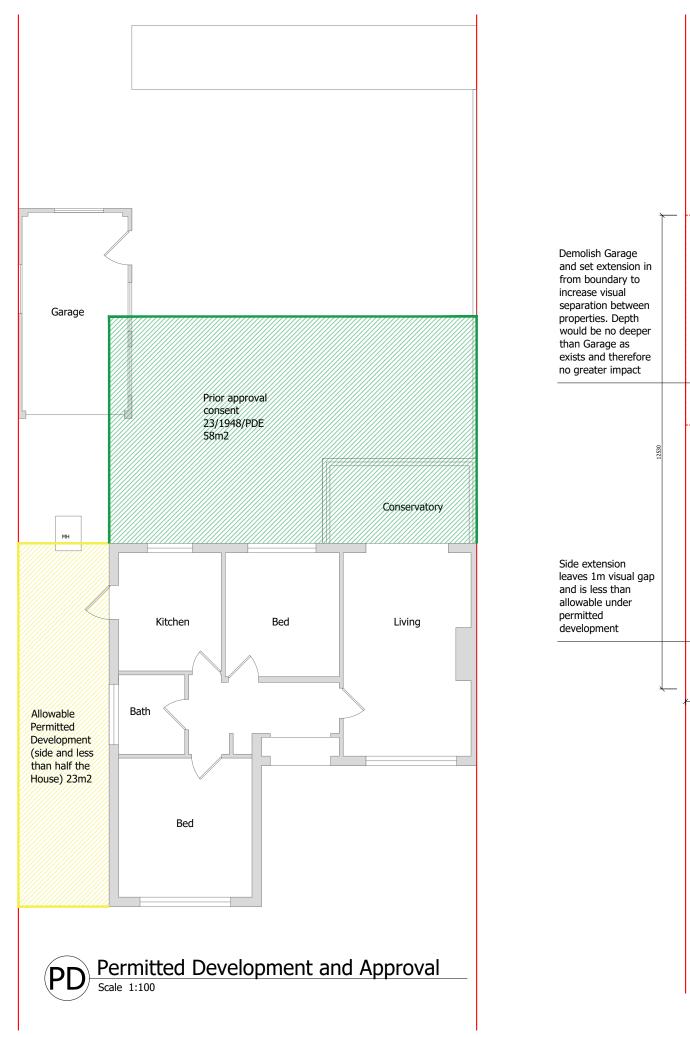

0m

Depth of rear extension matches prior approval consent 23/1948/PDE and therefore no greater impact

\_\_\_\_

These plans have been drawn for the purpose of planning permission and lawful consents

All drawings to be signed off by building control before the commencement of any works.