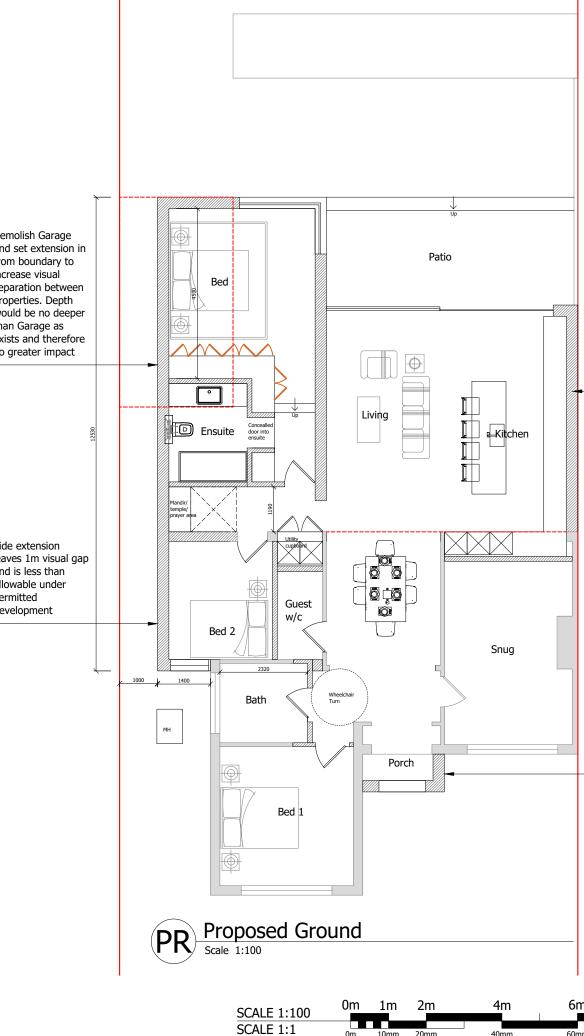

0m

Depth of rear extension matches prior approval consent 23/1948/PDE and therefore no greater impact

\_\_\_\_

These plans have been drawn for the purpose of planning permission and lawful consents

All drawings to be signed off by building control before the commencement of any works.

Windows drawn as Design Intent. To be measured and designed by specialist in line with Building Regulations

Services strategy to be agreed on site with contractor prior to commencement of any works.

|                      | Front porch 2m2<br>allowable under<br>permitted<br>development |          | ρbarc                          |                       |                  |
|----------------------|----------------------------------------------------------------|----------|--------------------------------|-----------------------|------------------|
|                      |                                                                | PLANNING |                                |                       |                  |
|                      |                                                                |          | Project 121                    | A Toms Lane           |                  |
|                      |                                                                |          | Dowing<br>Proposed Floor Plans |                       |                  |
| -                    |                                                                |          | Job Number<br>A19-010          | Drawing Number PRP001 | Drawing Revision |
|                      |                                                                |          | Date 08.02.24                  | Scale @ A3<br>1.100   | Drawn<br>RC      |
| 5m<br><sub>Omm</sub> | 8m<br>80mm                                                     | 10m      | Ň                              |                       |                  |
|                      |                                                                |          |                                |                       |                  |