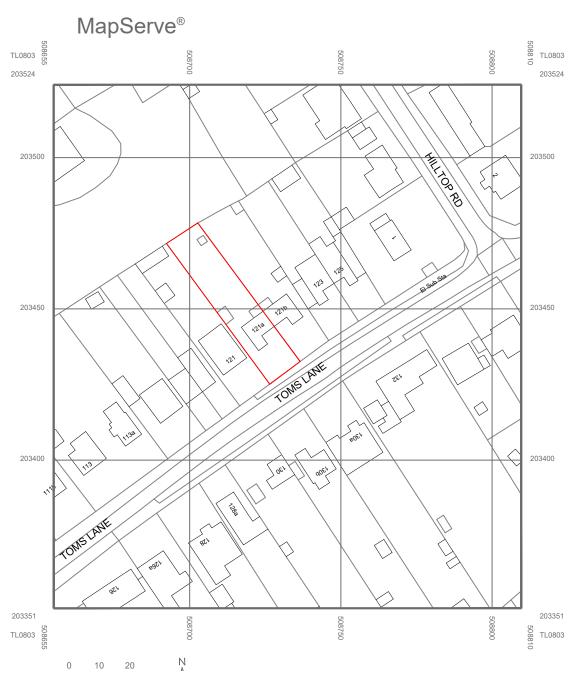

Site Location Plan
Scale 1:1250

1 Proposed Block Plan
Scale 1:500

These plans have been drawn for the purpose of planning permission and lawful consents.

All drawings to be signed off by building control before the commencement of any works.