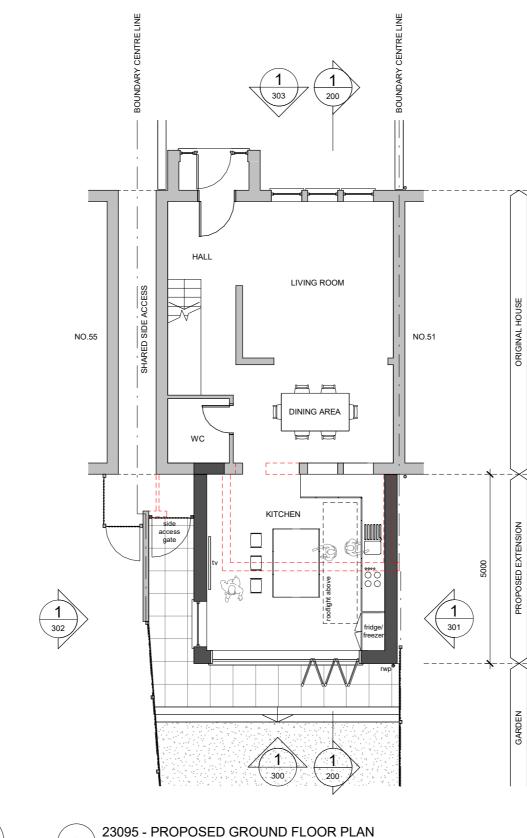

EXISTING
PROPOSED -- DEMOLISHED

|       | 23095 - PROPOSED GROUND FLOOR PLAN |
|-------|------------------------------------|
| \ ' / | 1 : 100                            |

GENERAL NOTES AND LEGEND

| CLIENT                                               |
|------------------------------------------------------|
| DUMITRU SPULBER: 53 FULFORD GROVE, WATFORD, WD19 7QQ |
|                                                      |
| PROJECT                                              |
| FULLEORD GROVE WD10 700                              |

| FULFORD GROVE WD19 7QC | ) |
|------------------------|---|
| TITI C                 |   |

PROPOSED GROUND FLOOR PLAN

| REVIS | SIONS    |                                    |      |      |
|-------|----------|------------------------------------|------|------|
| REV   | DATE     | DESCRIPTION                        | DRWN | CHKD |
| SK1   | 03.03.24 | ISSUED FOR CLIENT CLIENT           | WK   | WK   |
| SK2   | 11.03.24 | REVISED TO REFLECT CLIENT COMMENTS | WK   | WK   |
| P1    | 11.03.24 | ISSUED FOR PRIOR APPROVAL          | WK   | WK   |

All dimensions are in millimeters and levels in metres unless otherwise stated. All dimensions should be checked on site prior to works commencing. Any discrepancies should be reported to Kwork Architects.