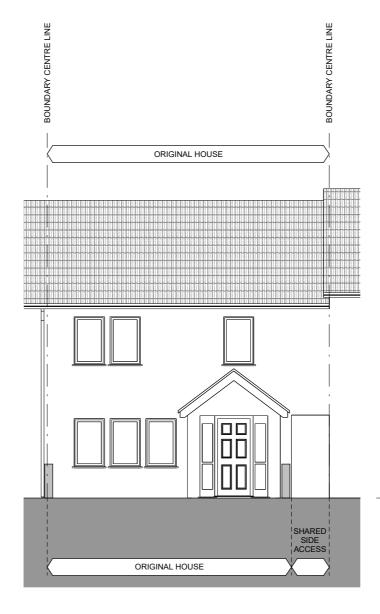

FFL +0 mm EX. GROUND FLOOR

23095 - EXISTING NORTH ELEVATION

GENERAL NOTES AND LEGEND

CLIENT DUMITRU SPULBER: 53 FULFORD GROVE, WATFORD, WD19 7QQ FULFORD GROVE WD19 7QQ

**EXISTING NORTH ELEVATION** 

| REVISIONS    |                           |           |
|--------------|---------------------------|-----------|
| REV DATE     | DESCRIPTION               | DRWN CHKD |
| SK1 03.03.24 | ISSUED FOR CLIENT COMMENT | WK WK     |
| P1 11.03.24  | ISSUED FOR PRIOR APPROVAL | WK WK     |

All dimensions are in millimeters and levels in metres unless otherwise stated. All dimensions should be checked on site prior to works commencing. Any discrepancies should be reported to Kwork Architects.

This drawing and design remains the copyright of Kwork Architects and may not be reproduced without permission.

| PROJECT STATUS |             | SCALE   | FORMAT   |
|----------------|-------------|---------|----------|
| PRIOR APPRO    | VAL         | 1 : 100 | @ A3     |
| PROJECT NO.    | DRAWING NO. |         | REVISION |
| 23095          | 033         |         | P1       |