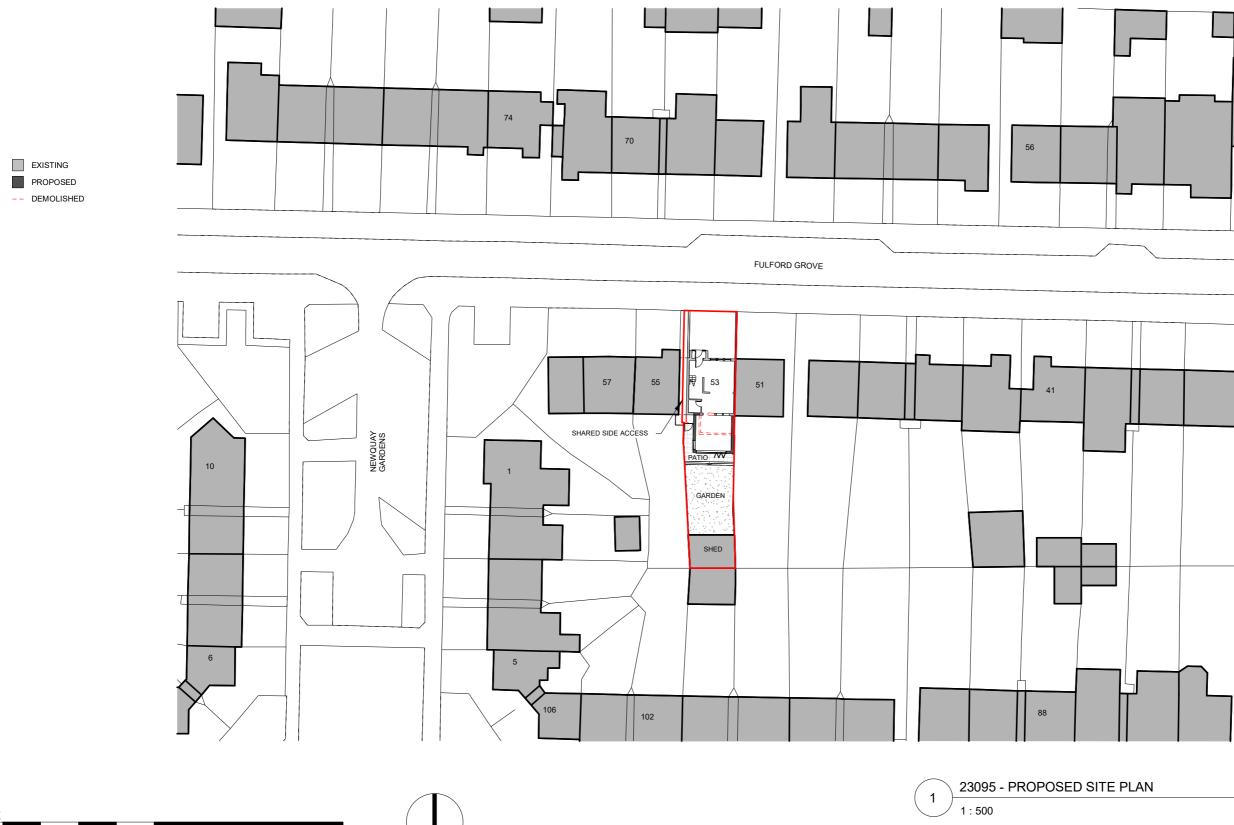

GENERAL NOTES AND LEGEND

SCALE 0m 5 10 25 50

| CLIENT                                               |   |
|------------------------------------------------------|---|
| DUMITRU SPULBER: 53 FULFORD GROVE, WATFORD, WD19 7Q0 | Ç |
|                                                      |   |
| PROJECT                                              |   |

| FULFORD GROVE WD19 7QQ |  |
|------------------------|--|
| TITLE                  |  |

| REVIS | SIONS    | NS                                 |      |      |  |
|-------|----------|------------------------------------|------|------|--|
| REV   | DATE     | DESCRIPTION                        | DRWN | CHKD |  |
| SK1   | 03.03.24 | ISSUED FOR CLIENT CLIENT           | WK   | WK   |  |
| SK2   | 11.03.24 | REVISED TO REFLECT CLIENT COMMENTS | WK   | WK   |  |
| P1    | 11.03.24 | ISSUED FOR PRIOR APPROVAL          | WK   | WK   |  |