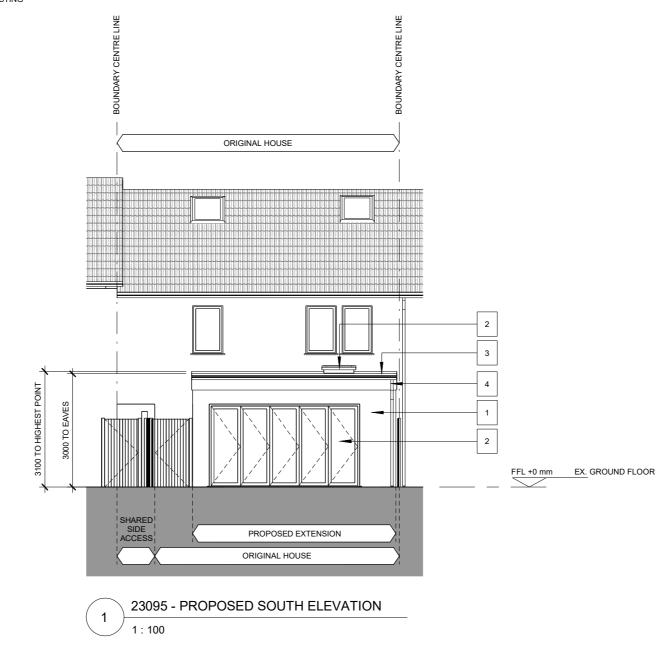

KEY:

NEW WHITE RENDERED WALLS TO MATCH EXISTING
NEW WHITE FRAMED WINDOWS, DOORS AND ROOFLIGHT TO MATCH EXISTING
NEW LIQUID APPLIED FLAT ROOF
NEW DARK GREY FASCIA / BARGE / SOFFIT BOARDS WITH BLACK GUTTER AND DOWNPIPES TO MATCH EXISTING

GENERAL NOTES AND LEGEND

| CLIENT          |                                        |
|-----------------|----------------------------------------|
| DUMITRU SPULBER | R: 53 FULFORD GROVE, WATFORD, WD19 7QQ |
| PDO IFOT        |                                        |
| PROJECT         |                                        |
| FULFORD (       | GROVE WD19 7QQ                         |
| TITLE           |                                        |

| PROPOSED SOUTH ELEVA | TION |
|----------------------|------|
|----------------------|------|

| REVIS | SIONS    |                                    |      |      |
|-------|----------|------------------------------------|------|------|
| REV   | DATE     | DESCRIPTION                        | DRWN | CHKD |
| SK1   | 03.03.24 | ISSUED FOR CLIENT CLIENT           | WK   | WK   |
| SK2   | 11.03.24 | REVISED TO REFLECT CLIENT COMMENTS | WK   | WK   |
| P1    | 11.03.24 | ISSUED FOR PRIOR APPROVAL          | WK   | WK   |

| All dimensions are in millimeters and levels in metres unless otherwise stated. All dimensions |
|------------------------------------------------------------------------------------------------|
| should be checked on site prior to works commencing. Any discrepancies should be reported to   |
| Kwork Architects.                                                                              |

This drawing and design remains the copyright of Kwork Architects and may not be reproduced without permission.

| N |
|---|
|   |
|   |
|   |
| Γ |