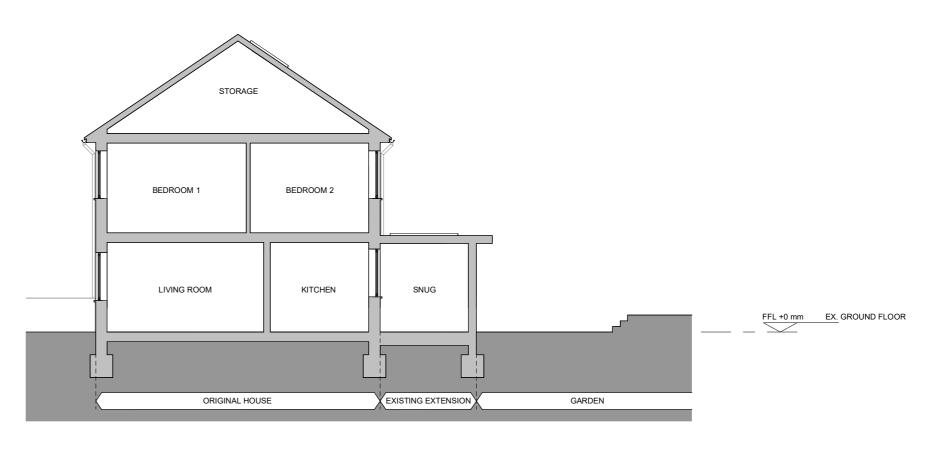

| FULFORD GROVE WD19 7Q0 |
|------------------------|
|------------------------|

TITLE

**EXISTING SECTION A** 

| REVISIONS    |                           |           |
|--------------|---------------------------|-----------|
| REV DATE     | DESCRIPTION               | DRWN CHKD |
| SK1 03.03.24 | ISSUED FOR CLIENT COMMENT | WK WK     |
| P1 11.03.24  | ISSUED FOR PRIOR APPROVAL | WK WK     |